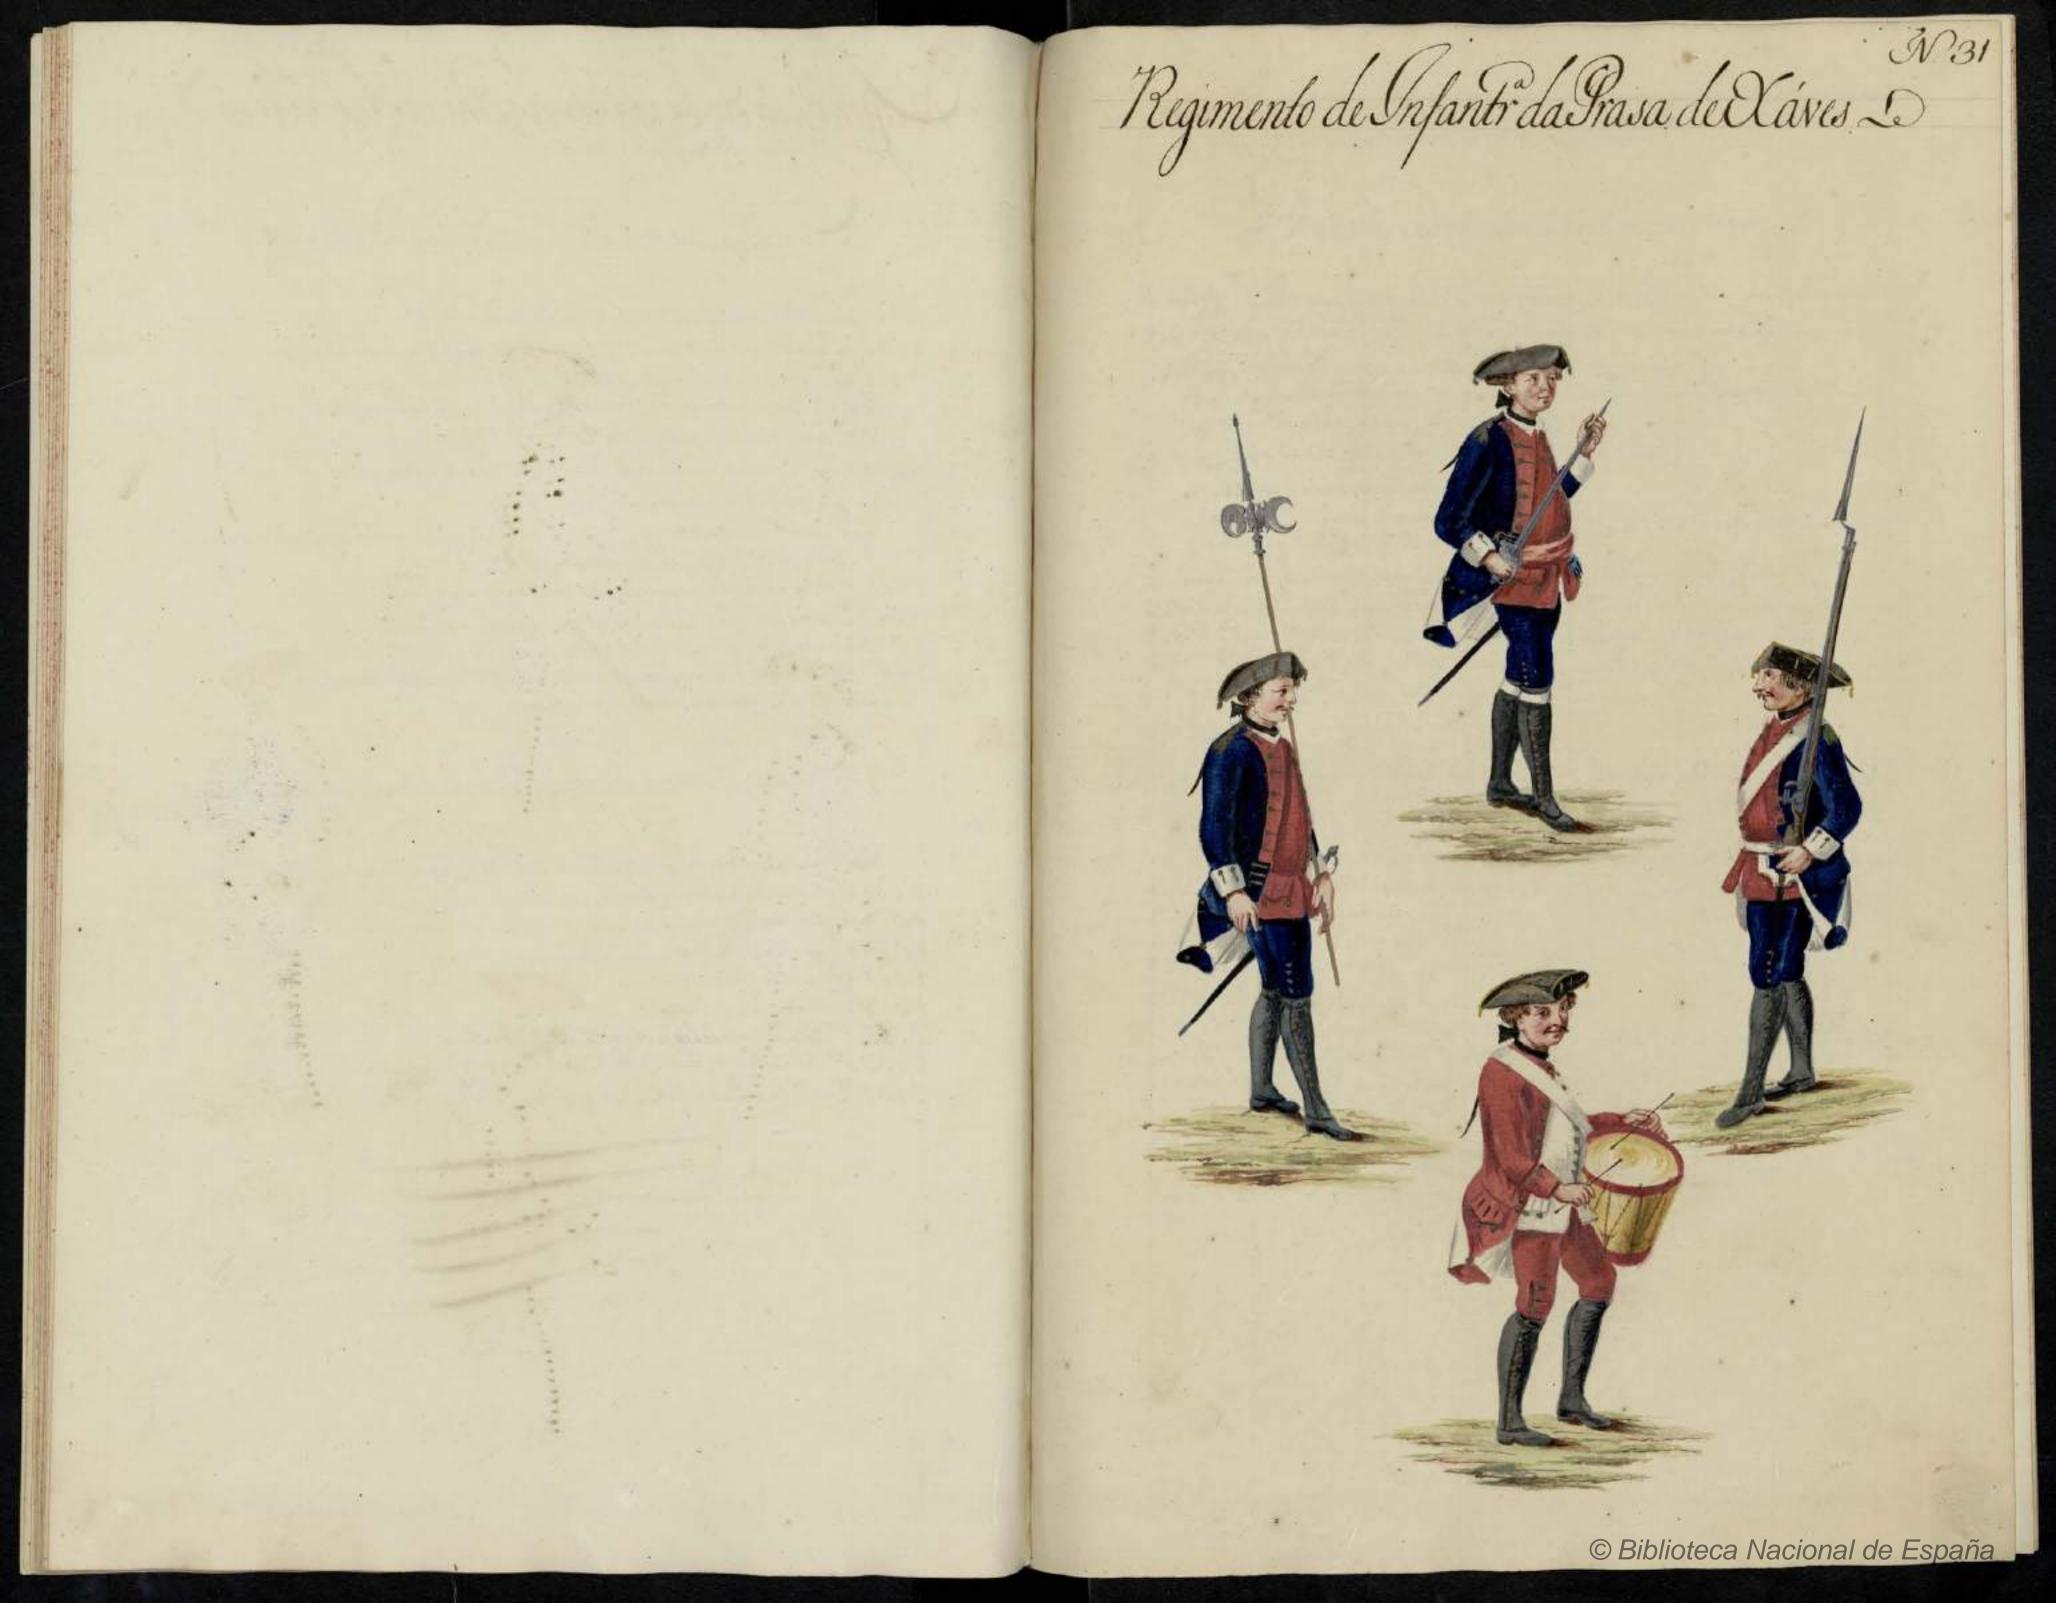

Kellação dos Seneros precizos para sefardar Segundo Régi-mento de Infantaria dal mie-Generos que sederem dar dedous emidous annos 2.830 De Sam and youra TT2 Caracas elalais a 36th -----VA15/36 de Pano branco para 172 Verias Candas canteris Sollar Se 772 caracas a 1. 9%-9. Anates De Linhas suite -----2.768/2 Var & Simley po fin De 7 89 vericas e Calines a 3 20 1/2 ----2.367. Dunias De born's De Latai por 189. Caraca a B. Jus" -----1.578. Due " 3 bolies de Lates par 780. verias claluis a 2. Due -----2.367. Var de Pans de Sinches youra 789 Praires a 3 por cada Suin 3. deves cales is -----Seneres que sederem darannualm. dendides De 6 omb. morez. 189. Aapur de Salai amarelo comsteir Tayes no 5267 Se Sita preta de las poeker az cada las 1.578 Cameras De Pane de linke \_ . Jane dee Weyan ~ Sares Schapales ~ 1.578. Pares Be Johave Jaures ~ ........... 