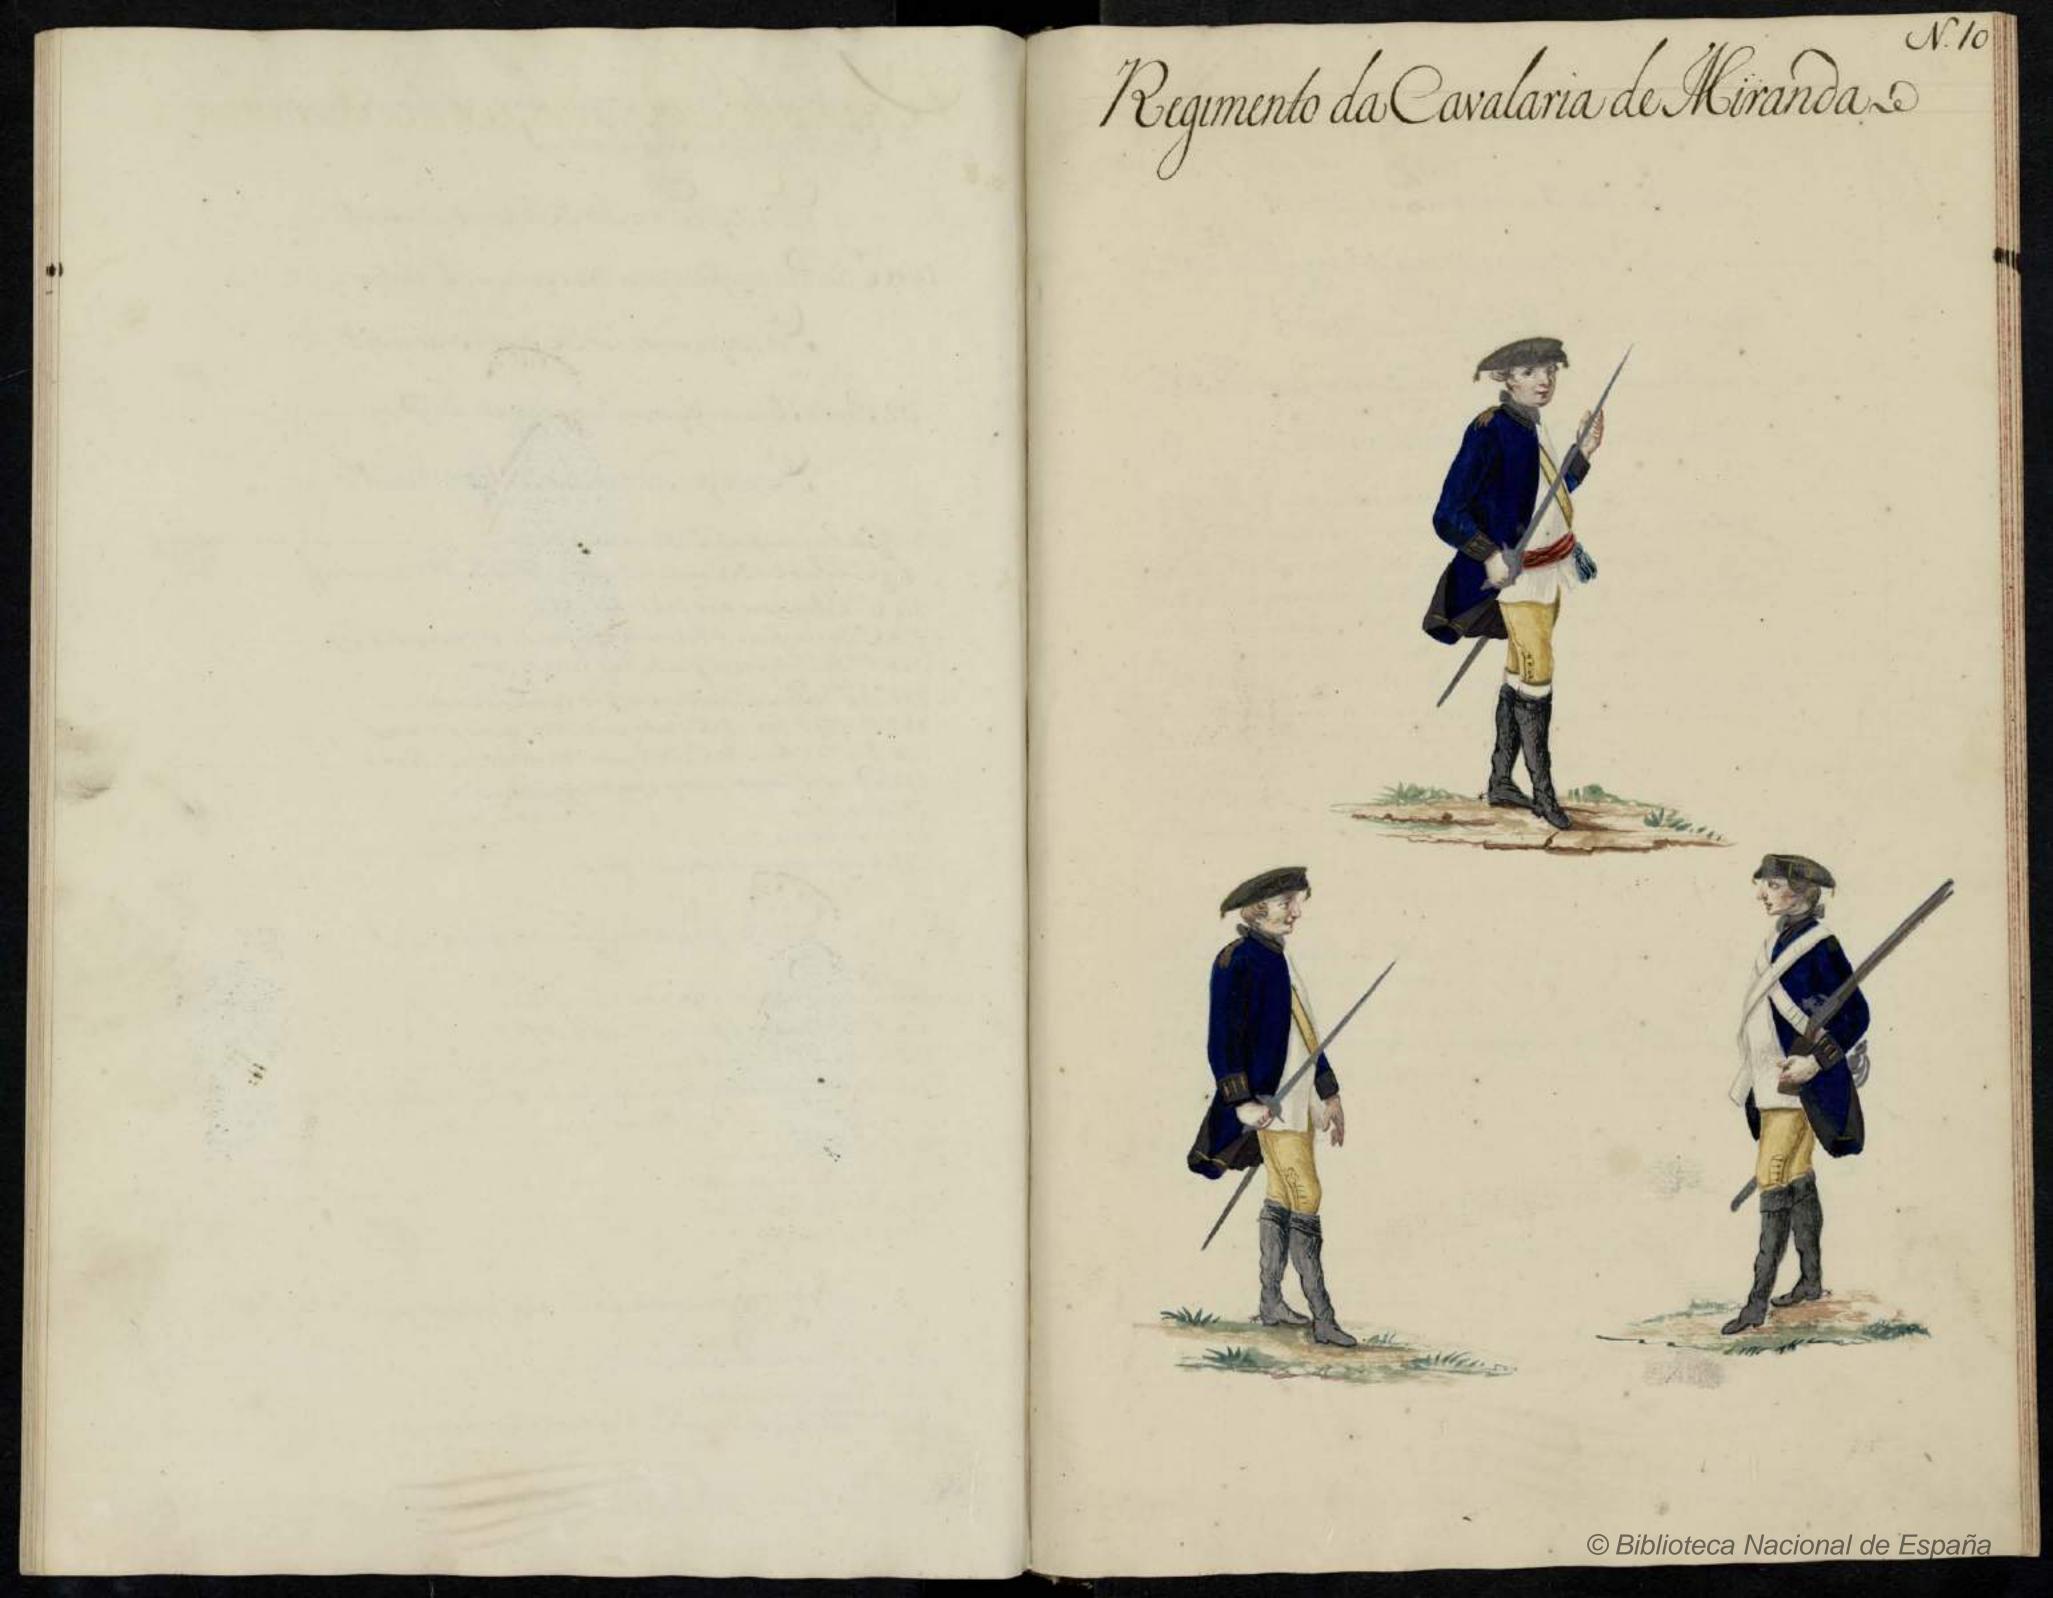

Cellació das Generas precizas gran seferdar es Regimentes de Canaltaria dalid: de Minanda Senerique velere dar Det em tanniz · 1:988. G. du Para azulfernte prara 282: Caparas a 7. C. Enalurn ~... Sener que viere das De 3 cm 3 annos D 282, Paris de Becas am Esperas élemejas al par ana Praya ~ Sonerro quesederem dar De 2. em 2. ann! 8027 Se Pane azul ferite zoara 282 Carons a 20 0% ~ With Be Para in Sectamber and Cantard Elg des De 284 Curners a 1/6 - - - - - -426. C Se Pane brane jo 284. rescens a tum Corace errige - ----1.278. E De Sampra cor De Cumbo para for De 282 Cazara a 2 Cep---368. 199 De Sinhaje no Gom De 282. Pericas a 2. 1900. 282. Dunias De Cares de Colactes para 282 Cazaras a Duria -----189. Duran et. Bothin De Datas yana 282 Carnes a & berry Fare lui -378. Durie 6. 8. Burl Se Satis ward 280 Vertias all' both scale Sun - --282 Penew 10 Lingen a Cabune fronter & Cabello \_\_\_\_\_ 282. Camiastas -282 Barntines 282 Calure amonder para Lirafonago ---Soner que suderom dair annualmente 282 C. de Para azul gonne 282 calledes al Q. A26. 1" De Linhaje pasera for Se 282. Calued a 1. 1" " " -189. Dur" & Bond Se Latas para 282 Calued a 8. bornds cada Cum -282 Carron De Salie amarele cometeur Lawy ou 180. Velo De Prin ponta de La jo cher a for Each luc - ..... 282 Samo De Keyas 289 Parer de Capatry 282 Janes de Solave James 282 Pares Sealunas Senezez que sederem deir De Aus em Auz mez? 282 Comizas Sce Pano Se Somhe \_\_\_\_\_\_ 282 Peruninhoz ragnoratas \_\_\_\_\_ 226. Prati Seta porta Se São for clabelle a 1. Per cade Bore \_\_\_\_\_ © Biblioteca Nacional de España