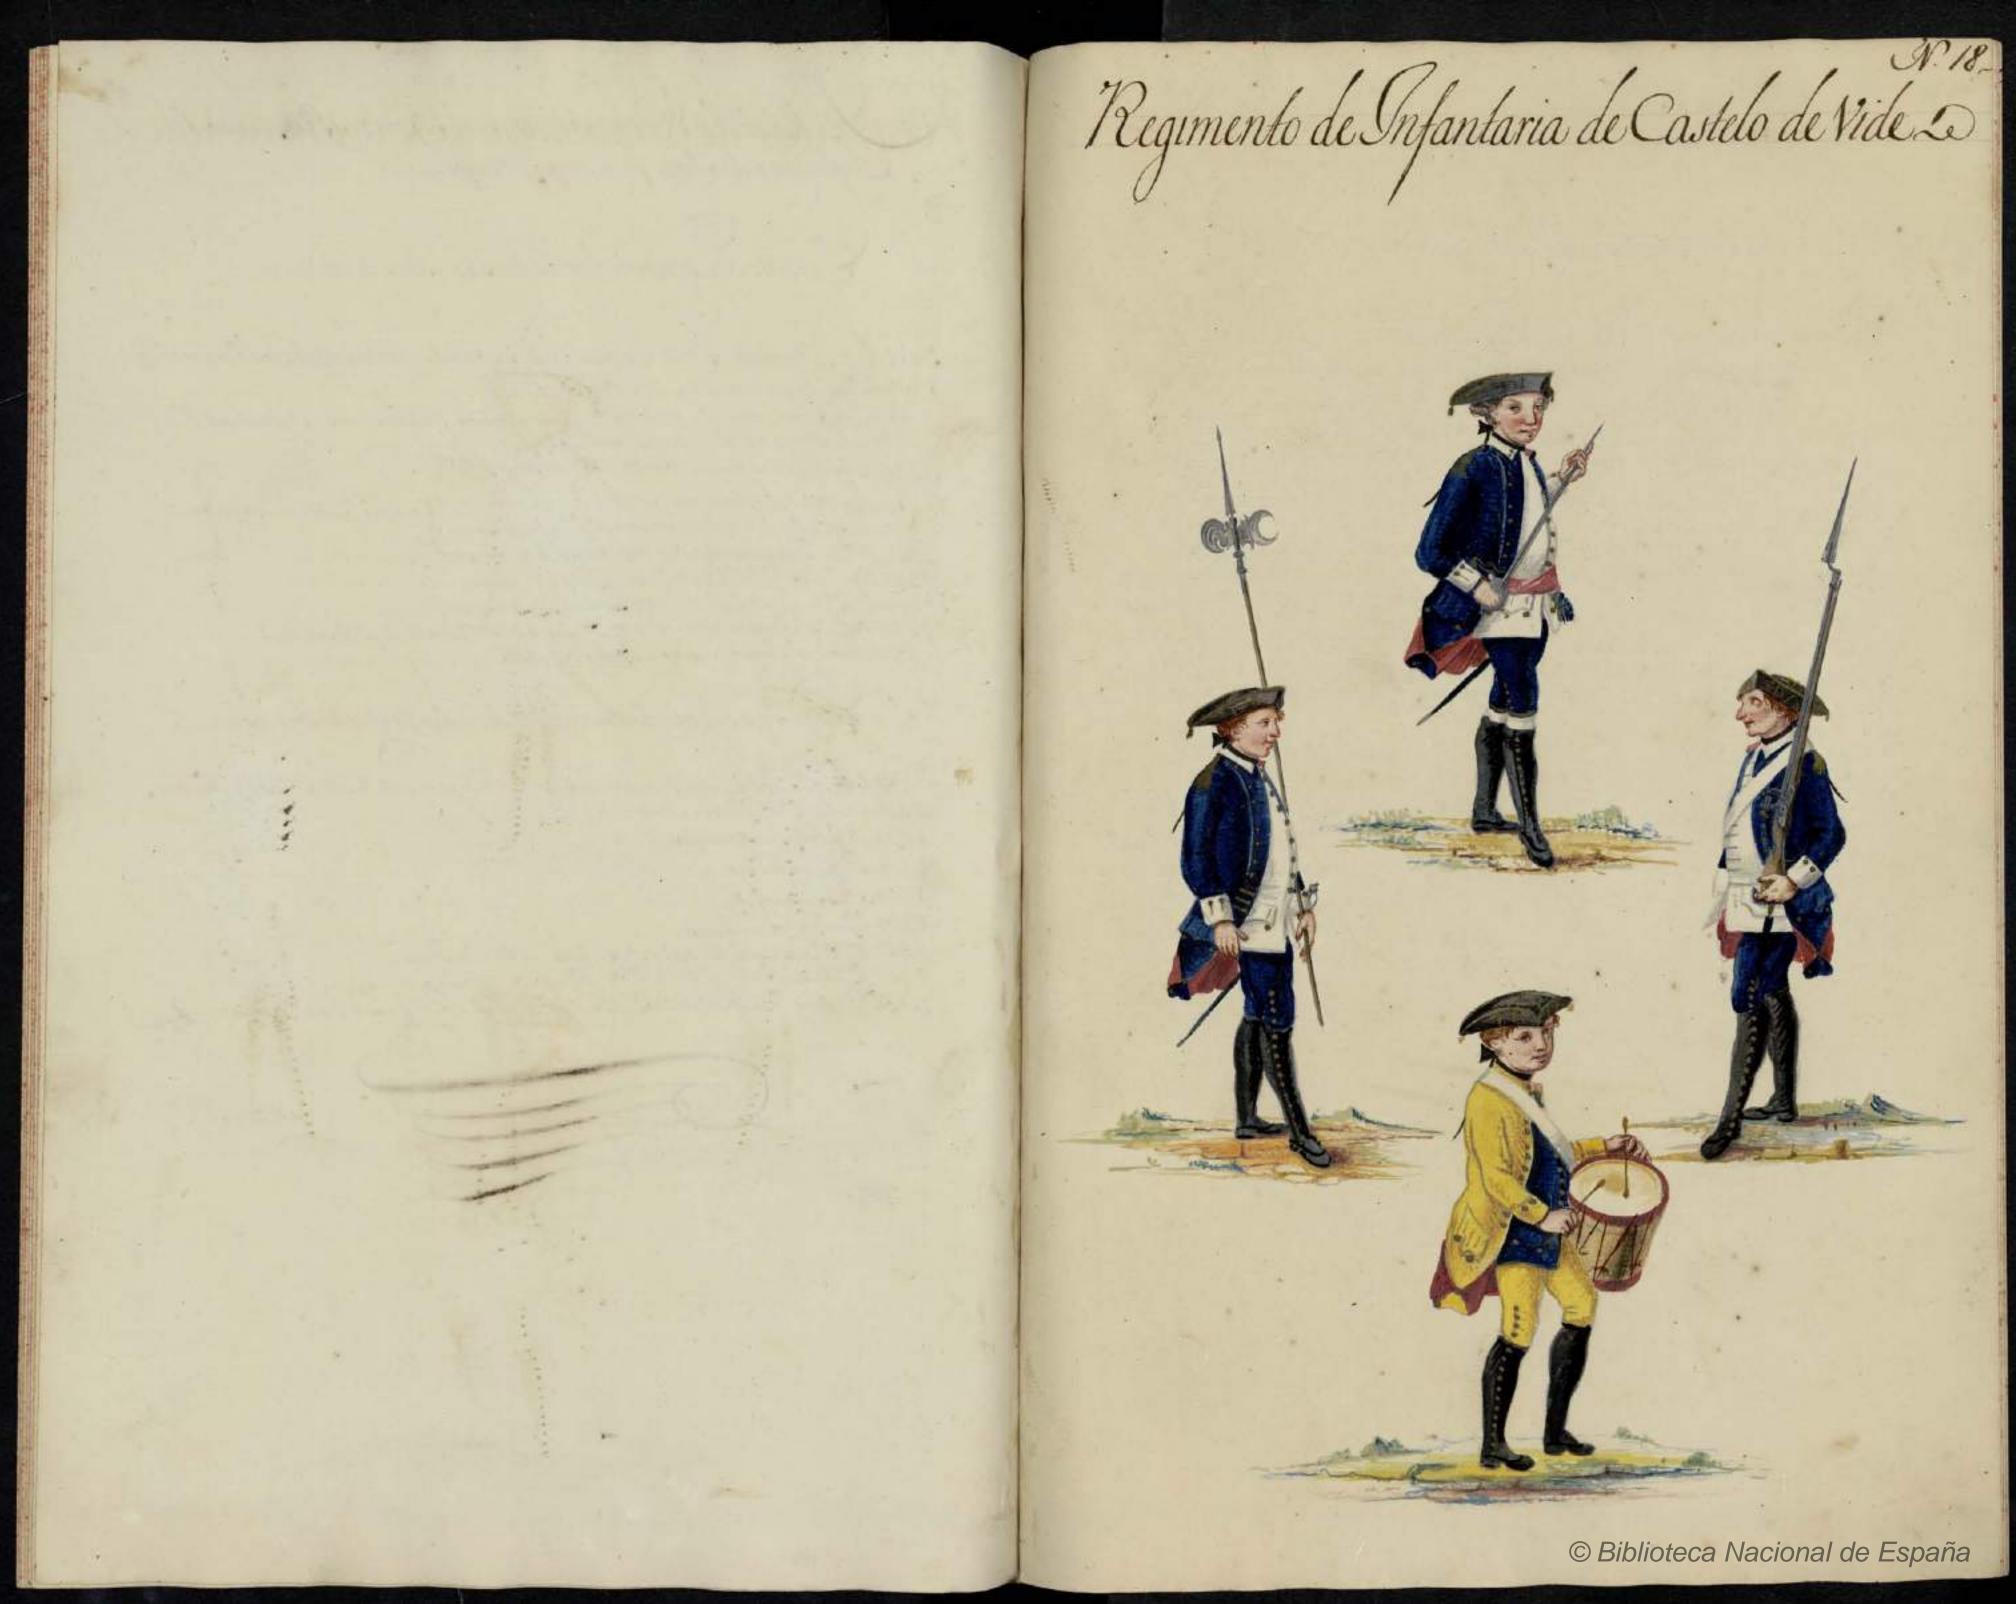

20 Le Mació da Generos precizos para se fandar o Regimento de Infantaria da Braça de Moura Seneres que sederem dair de dous em dous anno en 3 Che Same amanels para 17 caracas des Samberes e Pifanes a 36 .... 124 G De Pane and por 17. Vorteas clother 2nd a 200% 3:550/19 Le Jarafina brance poura for De 189. caracas a A Ch -----12 Amarca de Sinhas amarelas ~ 9 Anutes crove on Clus autora emiga " brances \_ 30% epp auser care farta-2.763/ " Se Lonkaje jean from De 189 romas clalues a 3 rop-2.367. No de Sande Sento 75 189 Prayas a 3. F cade las your down Calipis - - - -78% Penter por Limper alabua eperiter scaletto ----Senens que seven dair annualon devedidos De Peizem seis morezano 789. O Coper r Sattaibranes com ter Sain no 526 " Se Sita porta & Sai petter and Sain 1:578. Caminas De Jane De Linko 1:578. Rescicher sugaranas 1.578 Pares de Meyar - -1.578 Pares de Capatito -2:367 1 " De Thaparta De Las para rebello a 3 1 " cada Praca 1:052 7" De Brim por 1578 6" De Prlaynes a 75 cadapsas 3:156 Dur " De beres De Crianho para a Da Delaynas a Rour" cada par