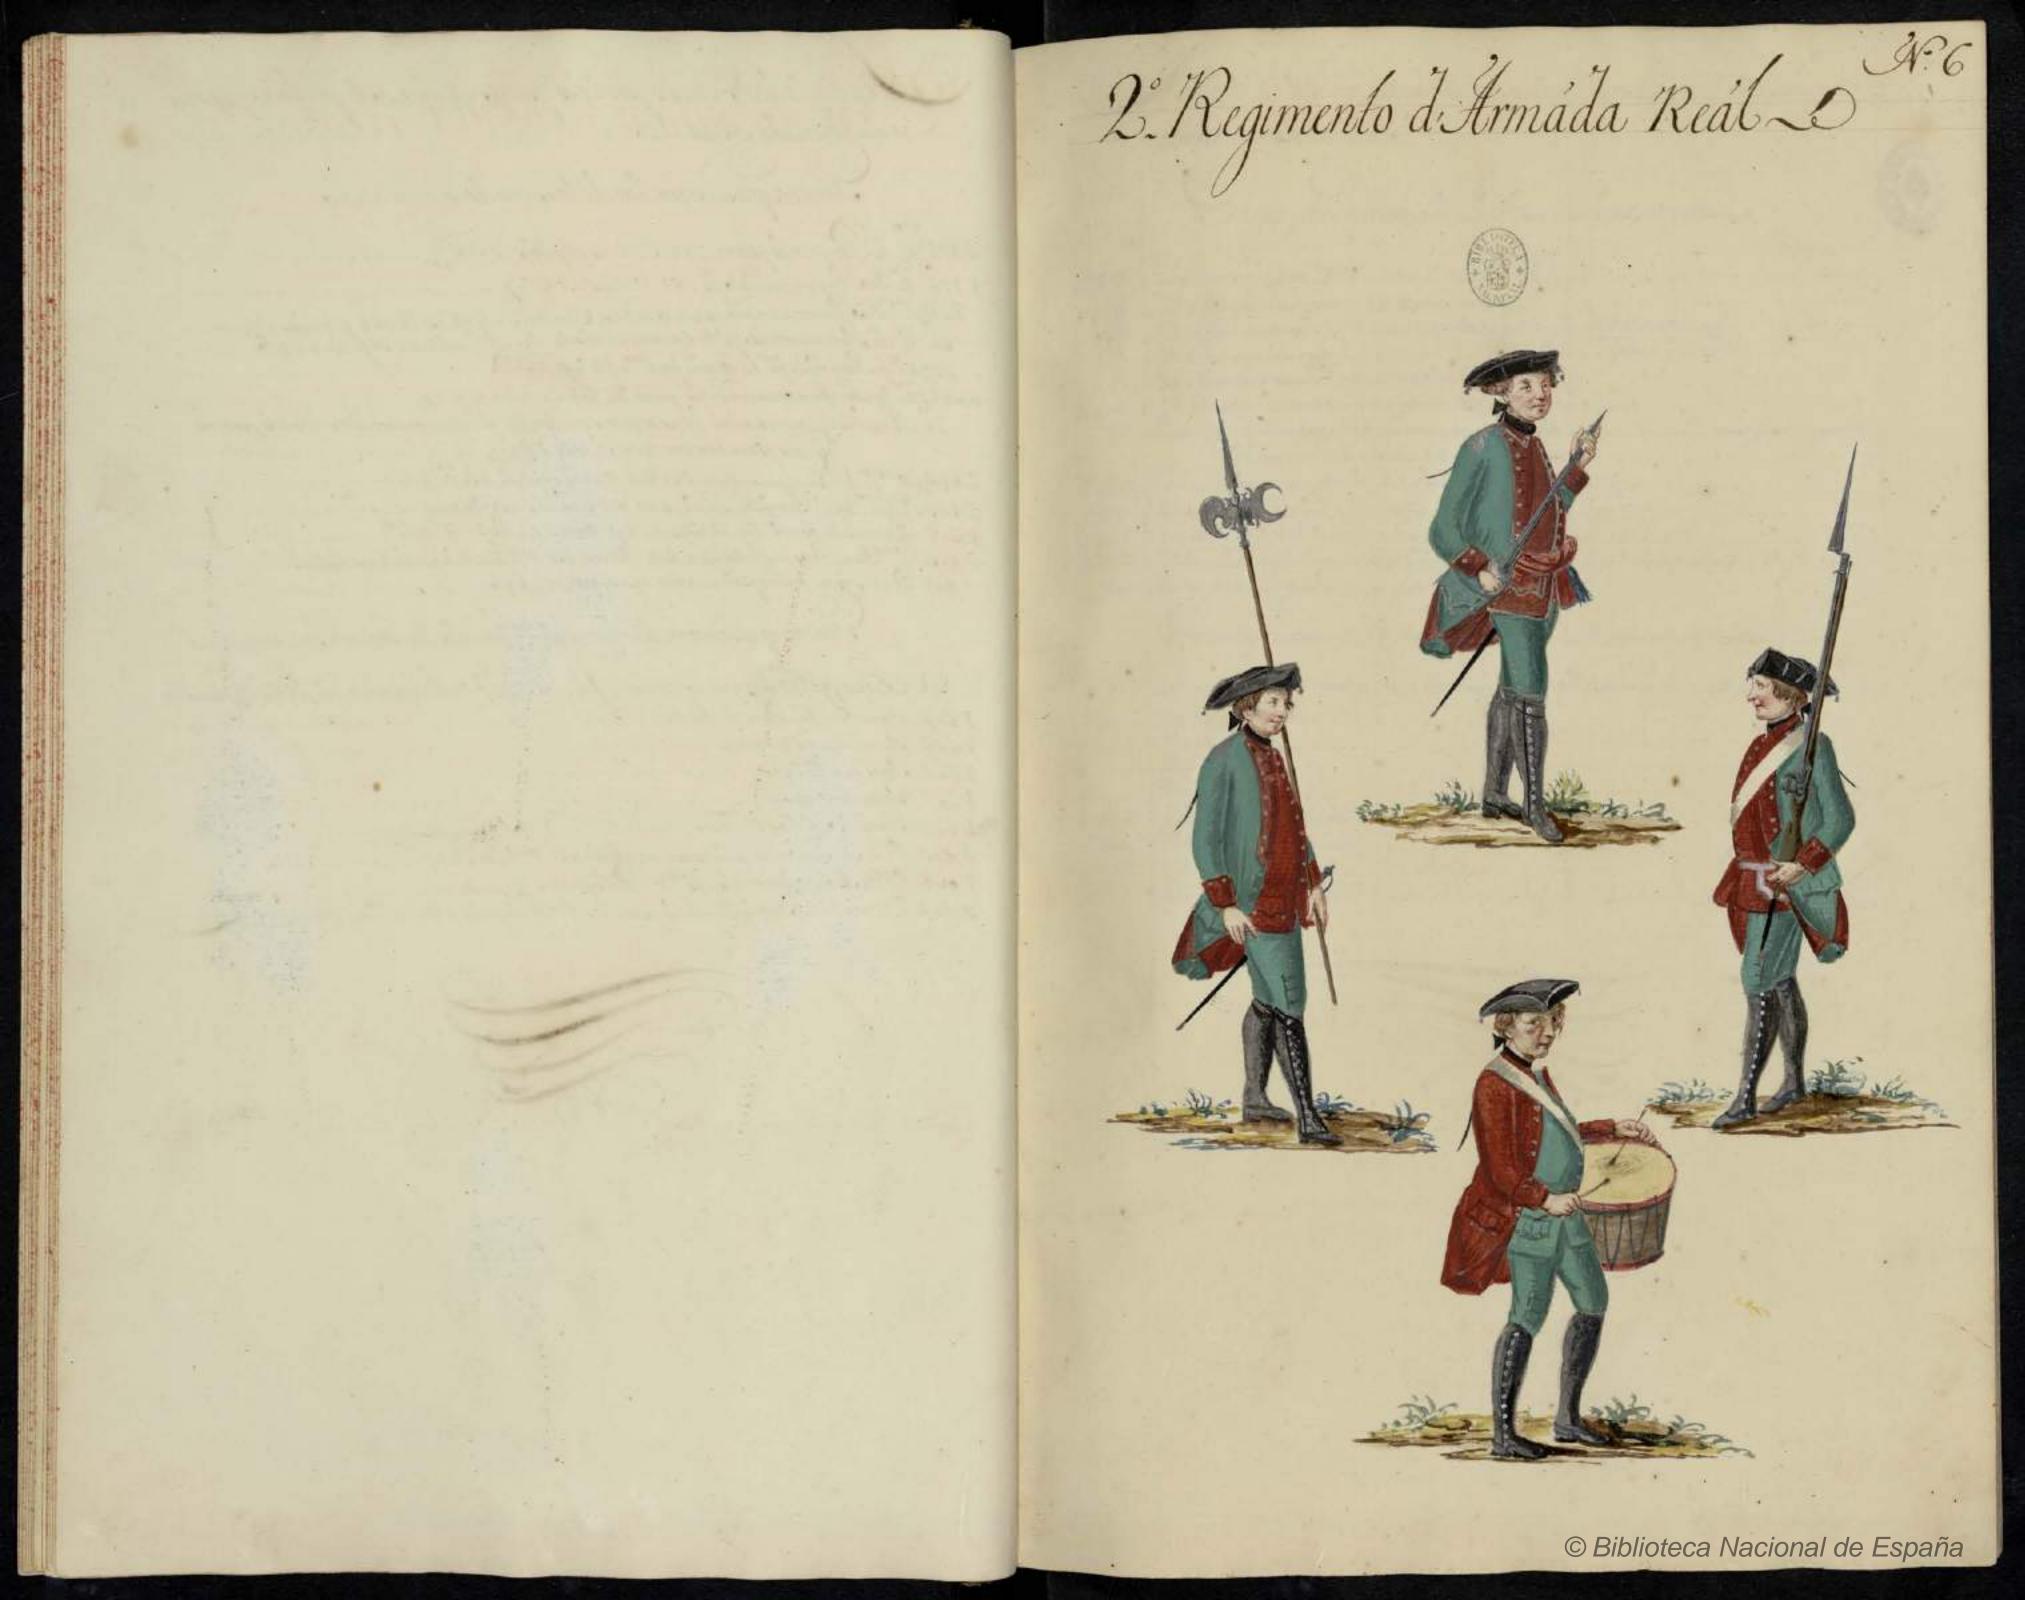

Rehació dos Seners poncizos por sefundar regemento porimei no da Armada Real ..... Seneraques deven dar de dous em dous annos 2.872% de Same verde para 784. Carame e Caliero a 3. 93 -----1:176 . C De Pane encarnado 70 784: Vertias al Ore/2 -----261/2 De Sano envornado para banda o Canhico Gerlas Se 781 Carraines a 1/3 -----68 E de Sano envarnado for 17 Carros c'alieros Sis Samberes e Alfaner a 4 63 ------25% E'de Sano verde 75 17 Mician des d'a 1 C'esp ------3.6024 C. De Jarafina encamada yo for De 801 Cazace a 4. 6242 ----28. Amaria équatores onças étres outames emiga De Linhas encarradas overdes poartes 2:80 3% V. " de Linhajes pros forme De Sol Vestian claline a 3. V c/2 -----1:602. Duvine De bornin De Latio para 801 Patias clalinis a 2. due -2:40 3. Var De Pane de Linka poura 801: Prou a 3 1ª "en a luia pour dou se alieris \_\_\_\_\_\_ Seneros que sederem dar annualme Seredidos De seizern suiz mercez.... 801. Lapu de Sallas amarelo Comseus Sans ou 532 " Se Sito provade Sia poetera 2 cada Logo 1.602. Camerias Se Pane de Links -. 1. 602 Perminhos ougroratas 5.602. Jani dee Merijae .... 1:60 2. Stores de Capatos -----1: 602 Pares de Charles Charlis \_\_\_\_\_ 