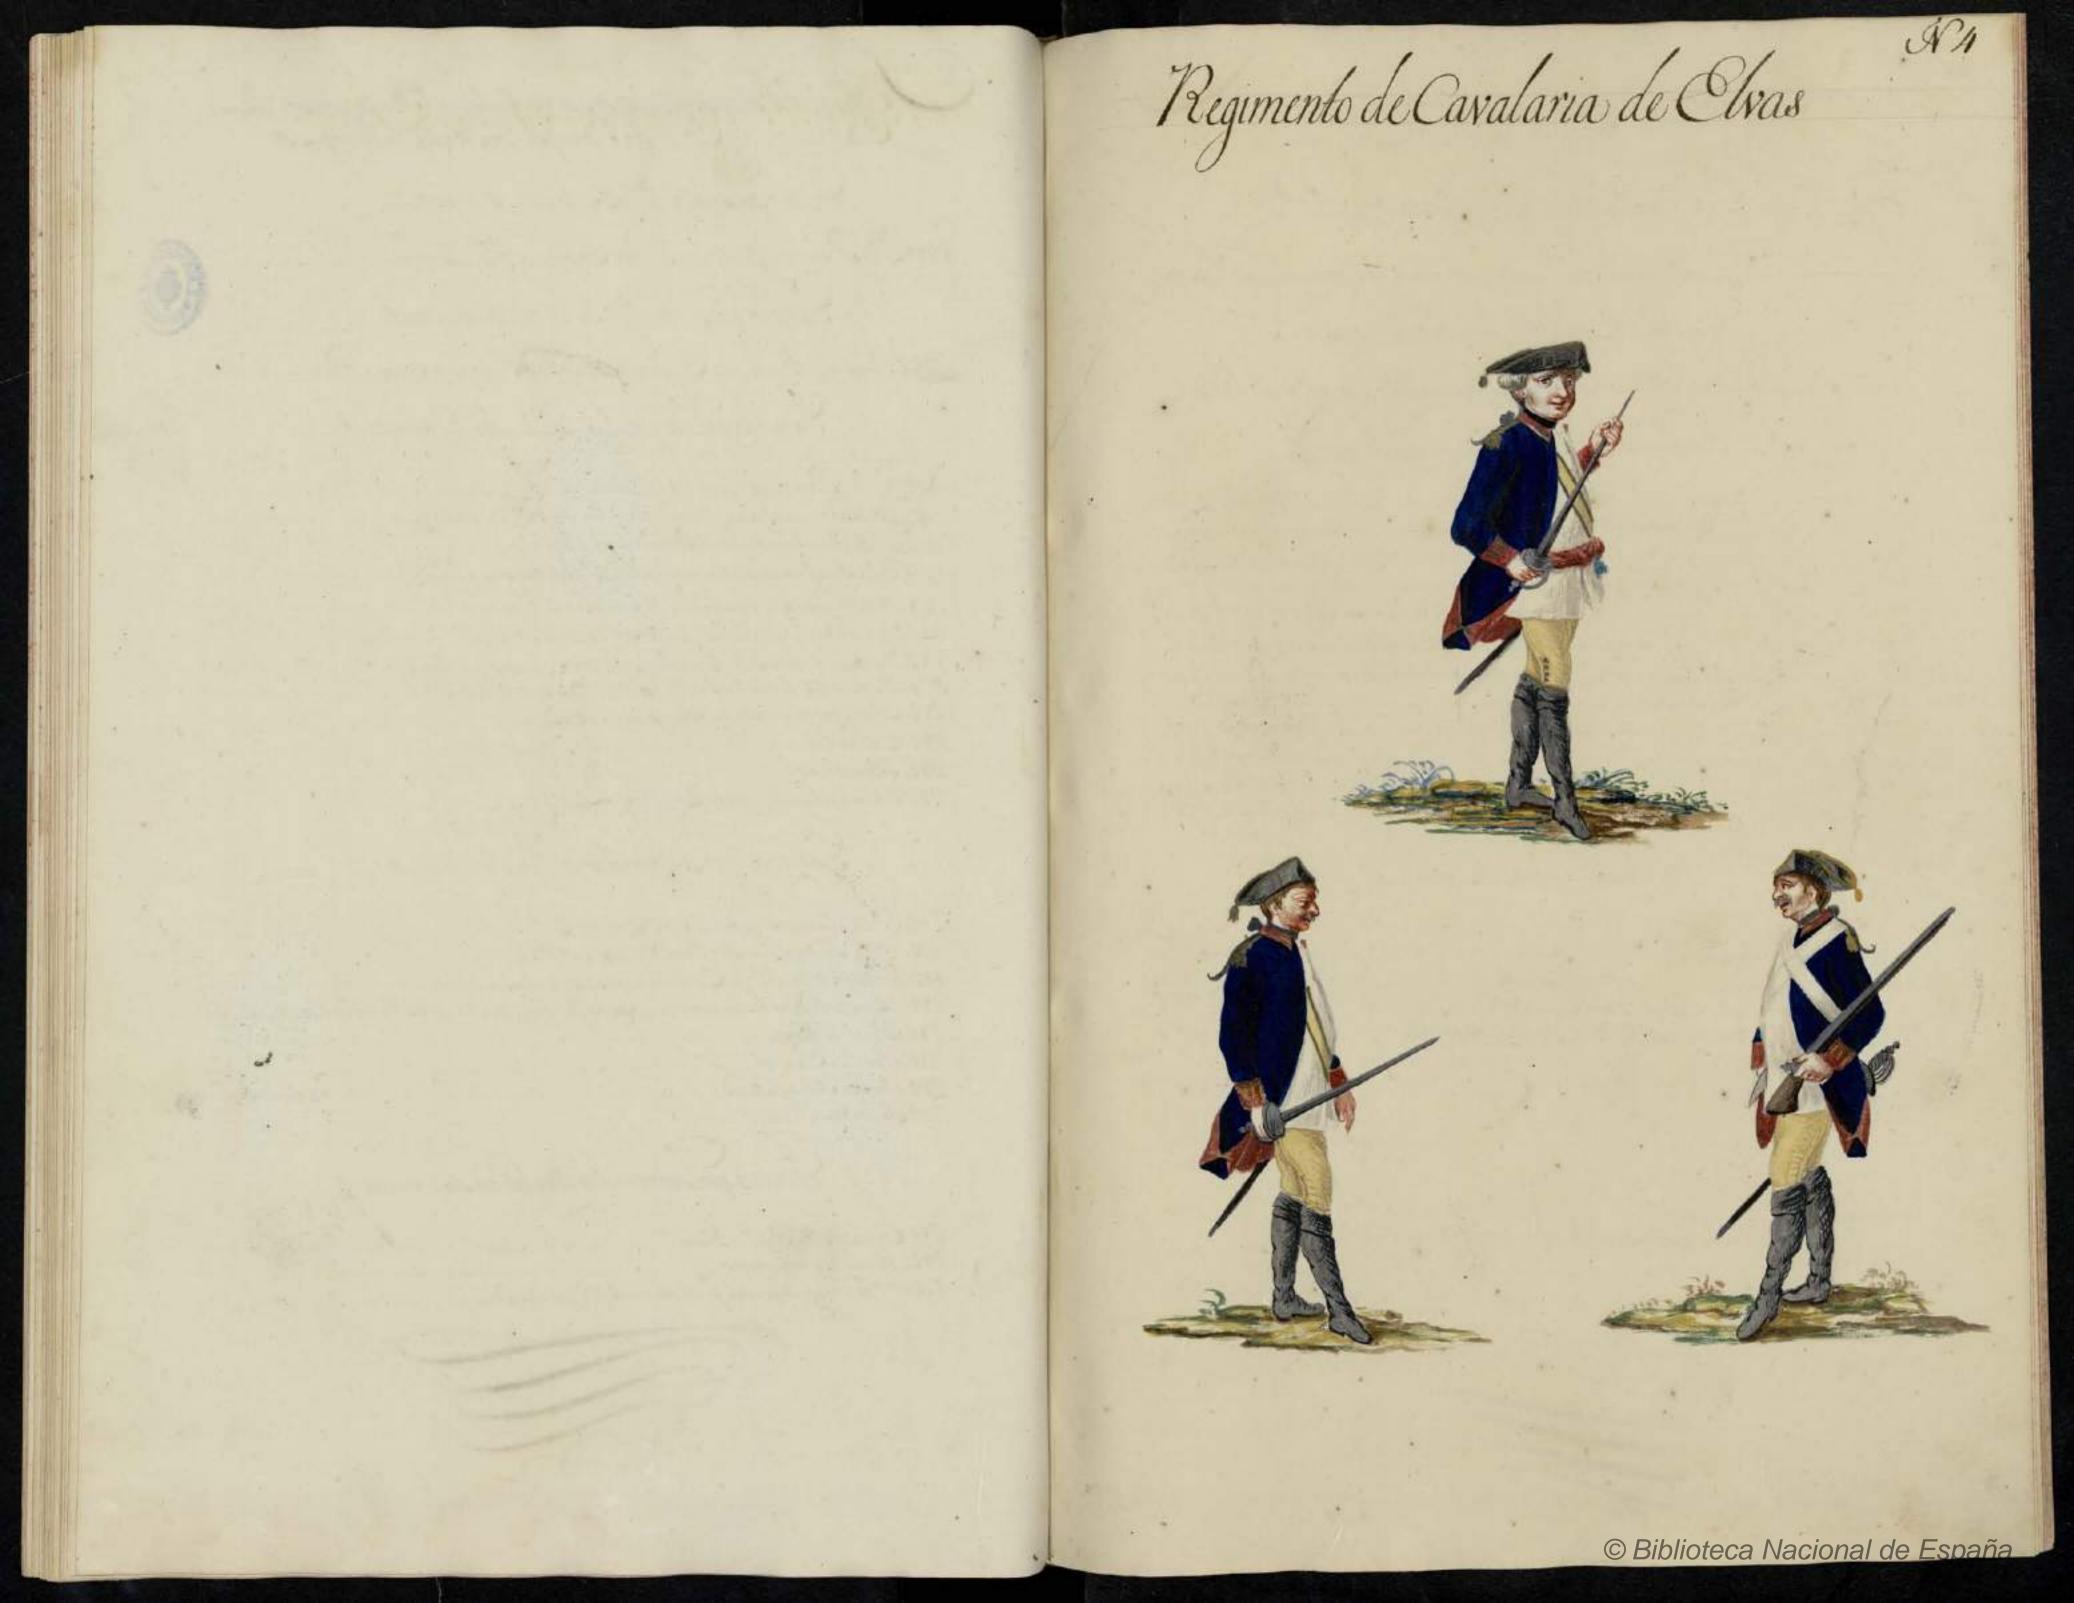

Jemener de guarnição de Praça de Elvis. Seneras que sederem dár de dous em dous annos 2.836 & de Pangazul youra The Caracas elaboris a 3 & ets -----276 Vh Van De Linkyersara for De 189: vestice elaleris a Briff 2367 Quaras De botals 3. Coranho para 789. curacas a 3 ducias -. 1.578 Dur " 3 c lans de Colo para 789. Horris Maluis a le dur" -----789 Jennes para Limpor a Cabera e pensear & Cabello - - - - - - ---Seneres que Sedevern dar annualm deridides Se Rei emster mezer. 189. Claper de Callai bonne Comsteur Lan ou 526: " Se Cita presade Sa pochers gadalen 1:578 Cameras Se Same De Links 1:578. Securities ou Growthe 1:378; Sand De Mayad -1:578. Janes De Capathy -1:578 Janes & Star Jacies -2:367. Vale Tita portade Sha po clabello a 3 1 a cada Prava -----© Biblioteca Nacional de España