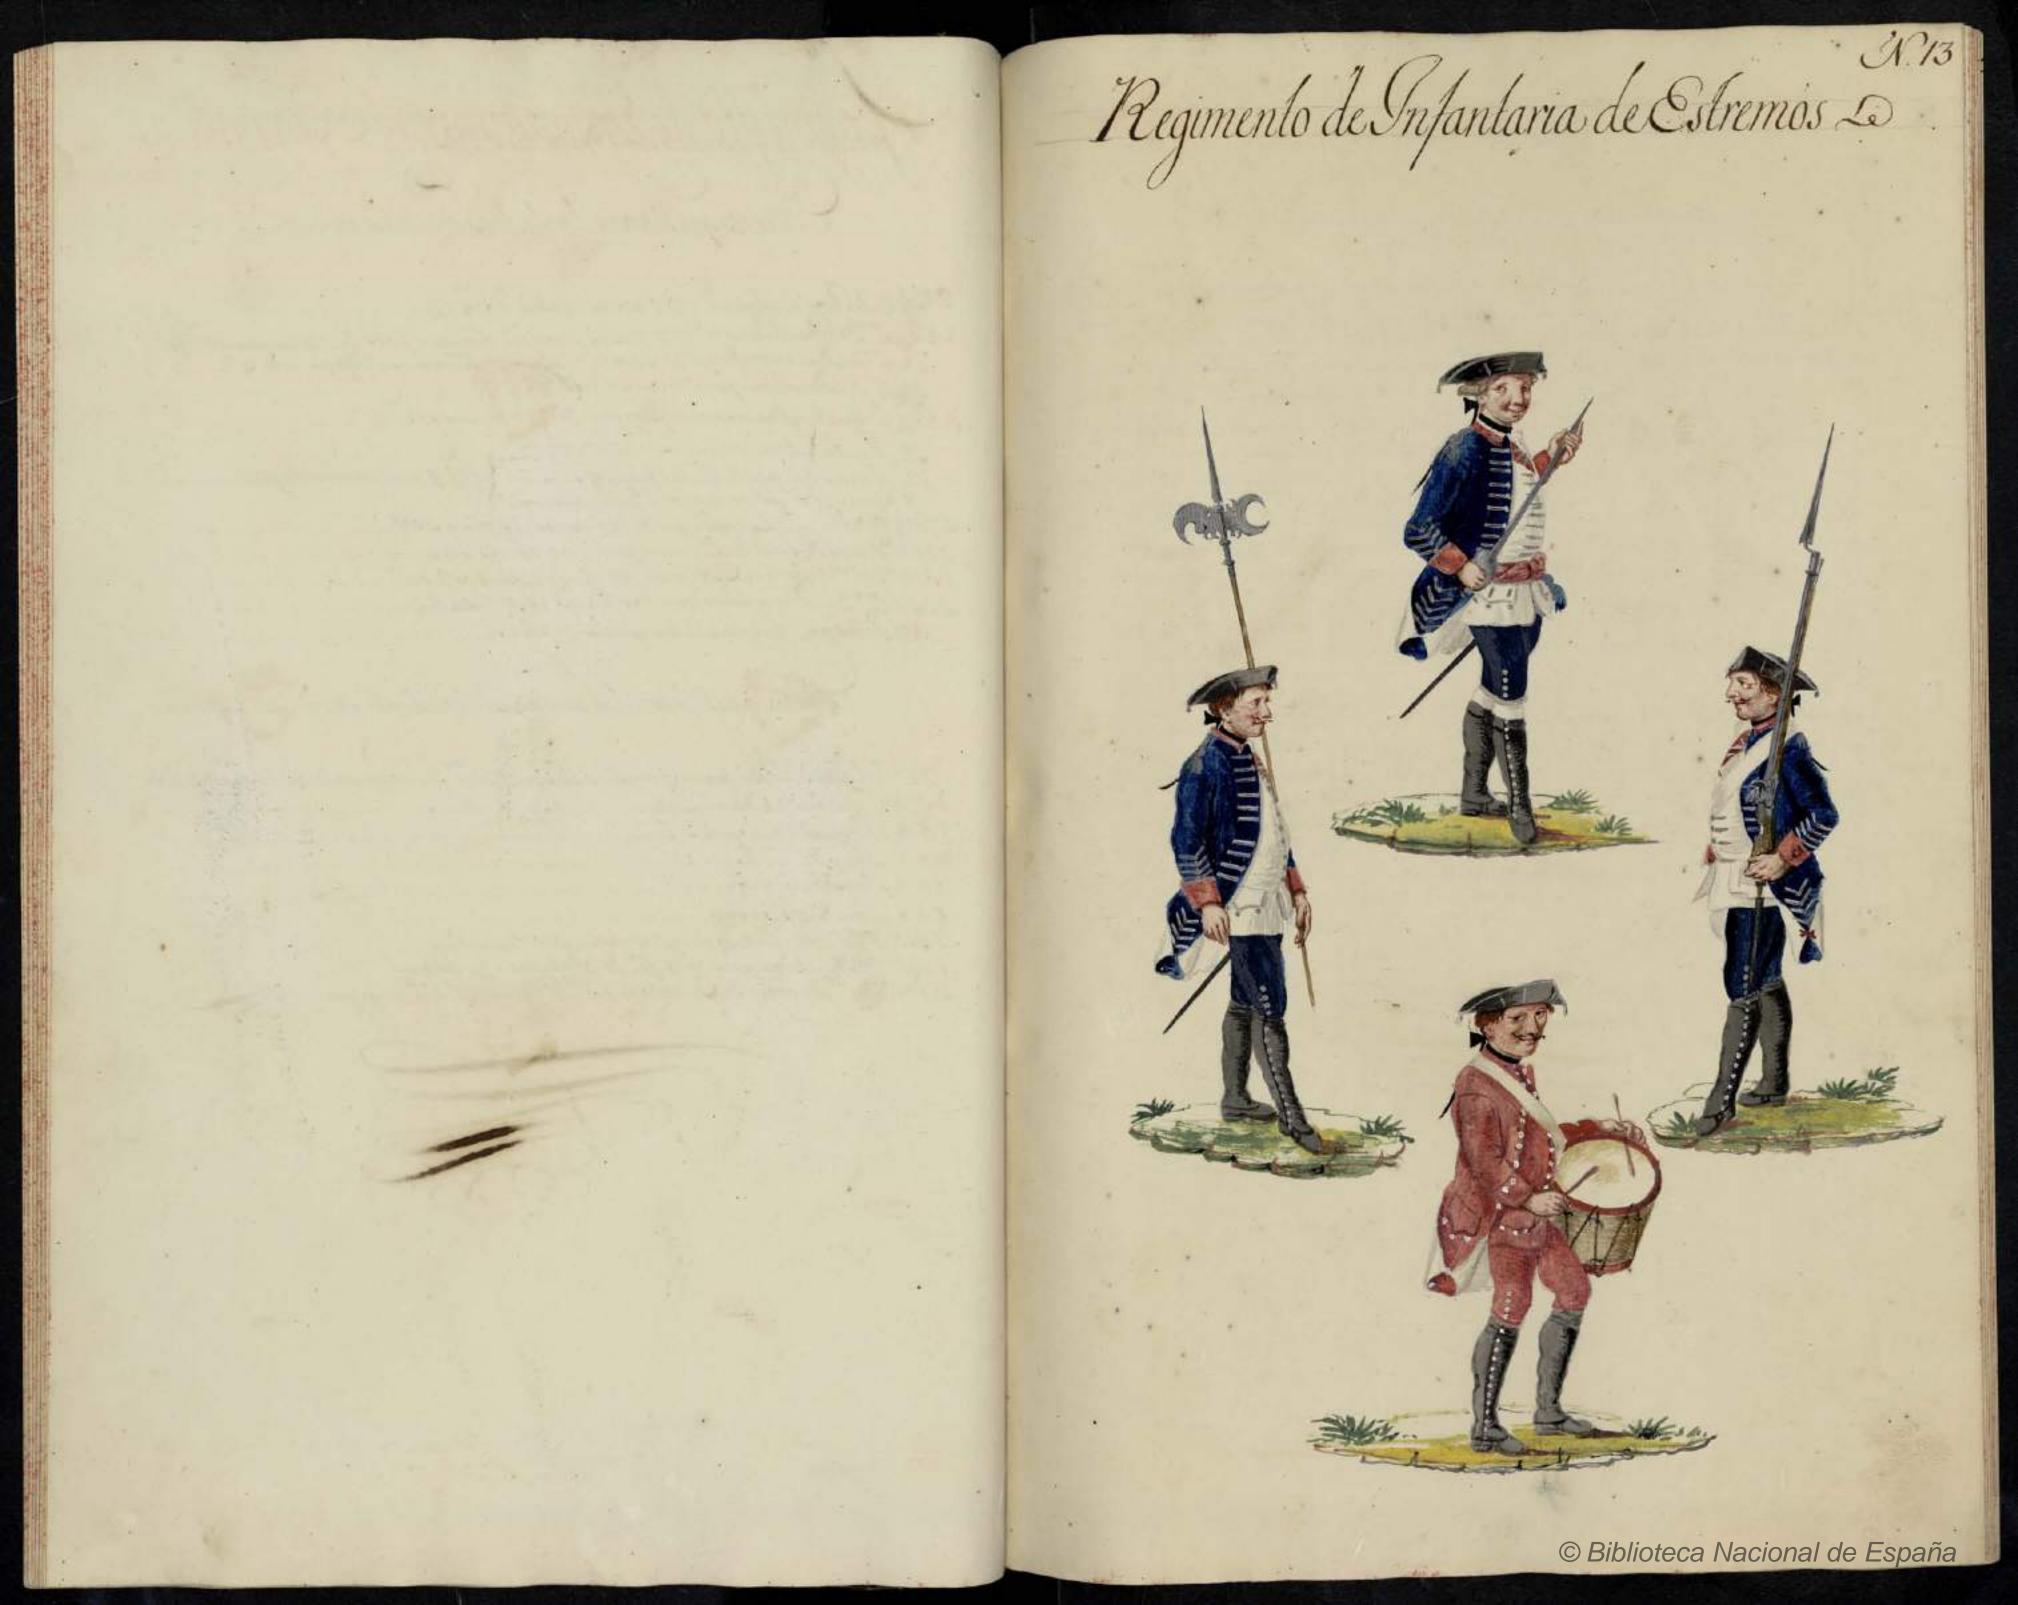

Reflação dos Ceneros precisos prana se fardar o Regimento de Arrekaria da Praça de Cstremos Generasquesederem dár dedous embous annor 3.653 C de Para azul por 185 Cazaras ravias flatais carchicie golas dant " 5 6 % 112 Contano ponto yo bandas Selos caracas a y \_\_\_\_\_ Cont de Para encarriado por 18 caracas é Calierie des Tambones e Pifanos a 4. E \_\_\_\_\_ 22 y C de Pano acul yo 15 vercias dos d'" a s Cip\_\_\_\_\_\_ 3 1 50 . C de Sampina encarne da por a fim De Teo Caracas a E Cip\_\_\_\_\_ 16. Corales de Linkas anuis ~ ~~~~ Too, Penses ja Lingar a Cabera epineer scabello Seneres que suerem dair annualm Tunder De Mizem suiz mezez~ Too Caper In Salles amarele um seer Saus pur 600 34 Se Sete ponte & Sie peller 2 cado Laro 1. Roo . Cameras & Sana de Links 1 too . Perecinhos su y novata Loco Samo de Mergad Loco Pares de Cardaders -S' Loe Provide Sclase Gaulis 2: Soo. 1" de Sota pres De Las pro se abello 933/ 100 Brim 3. Mer. 2" 30 Polaynas & 73 cadapar 2: 800, Dunins De Carris De Sacie para and " Polaynas & 73 cadapar