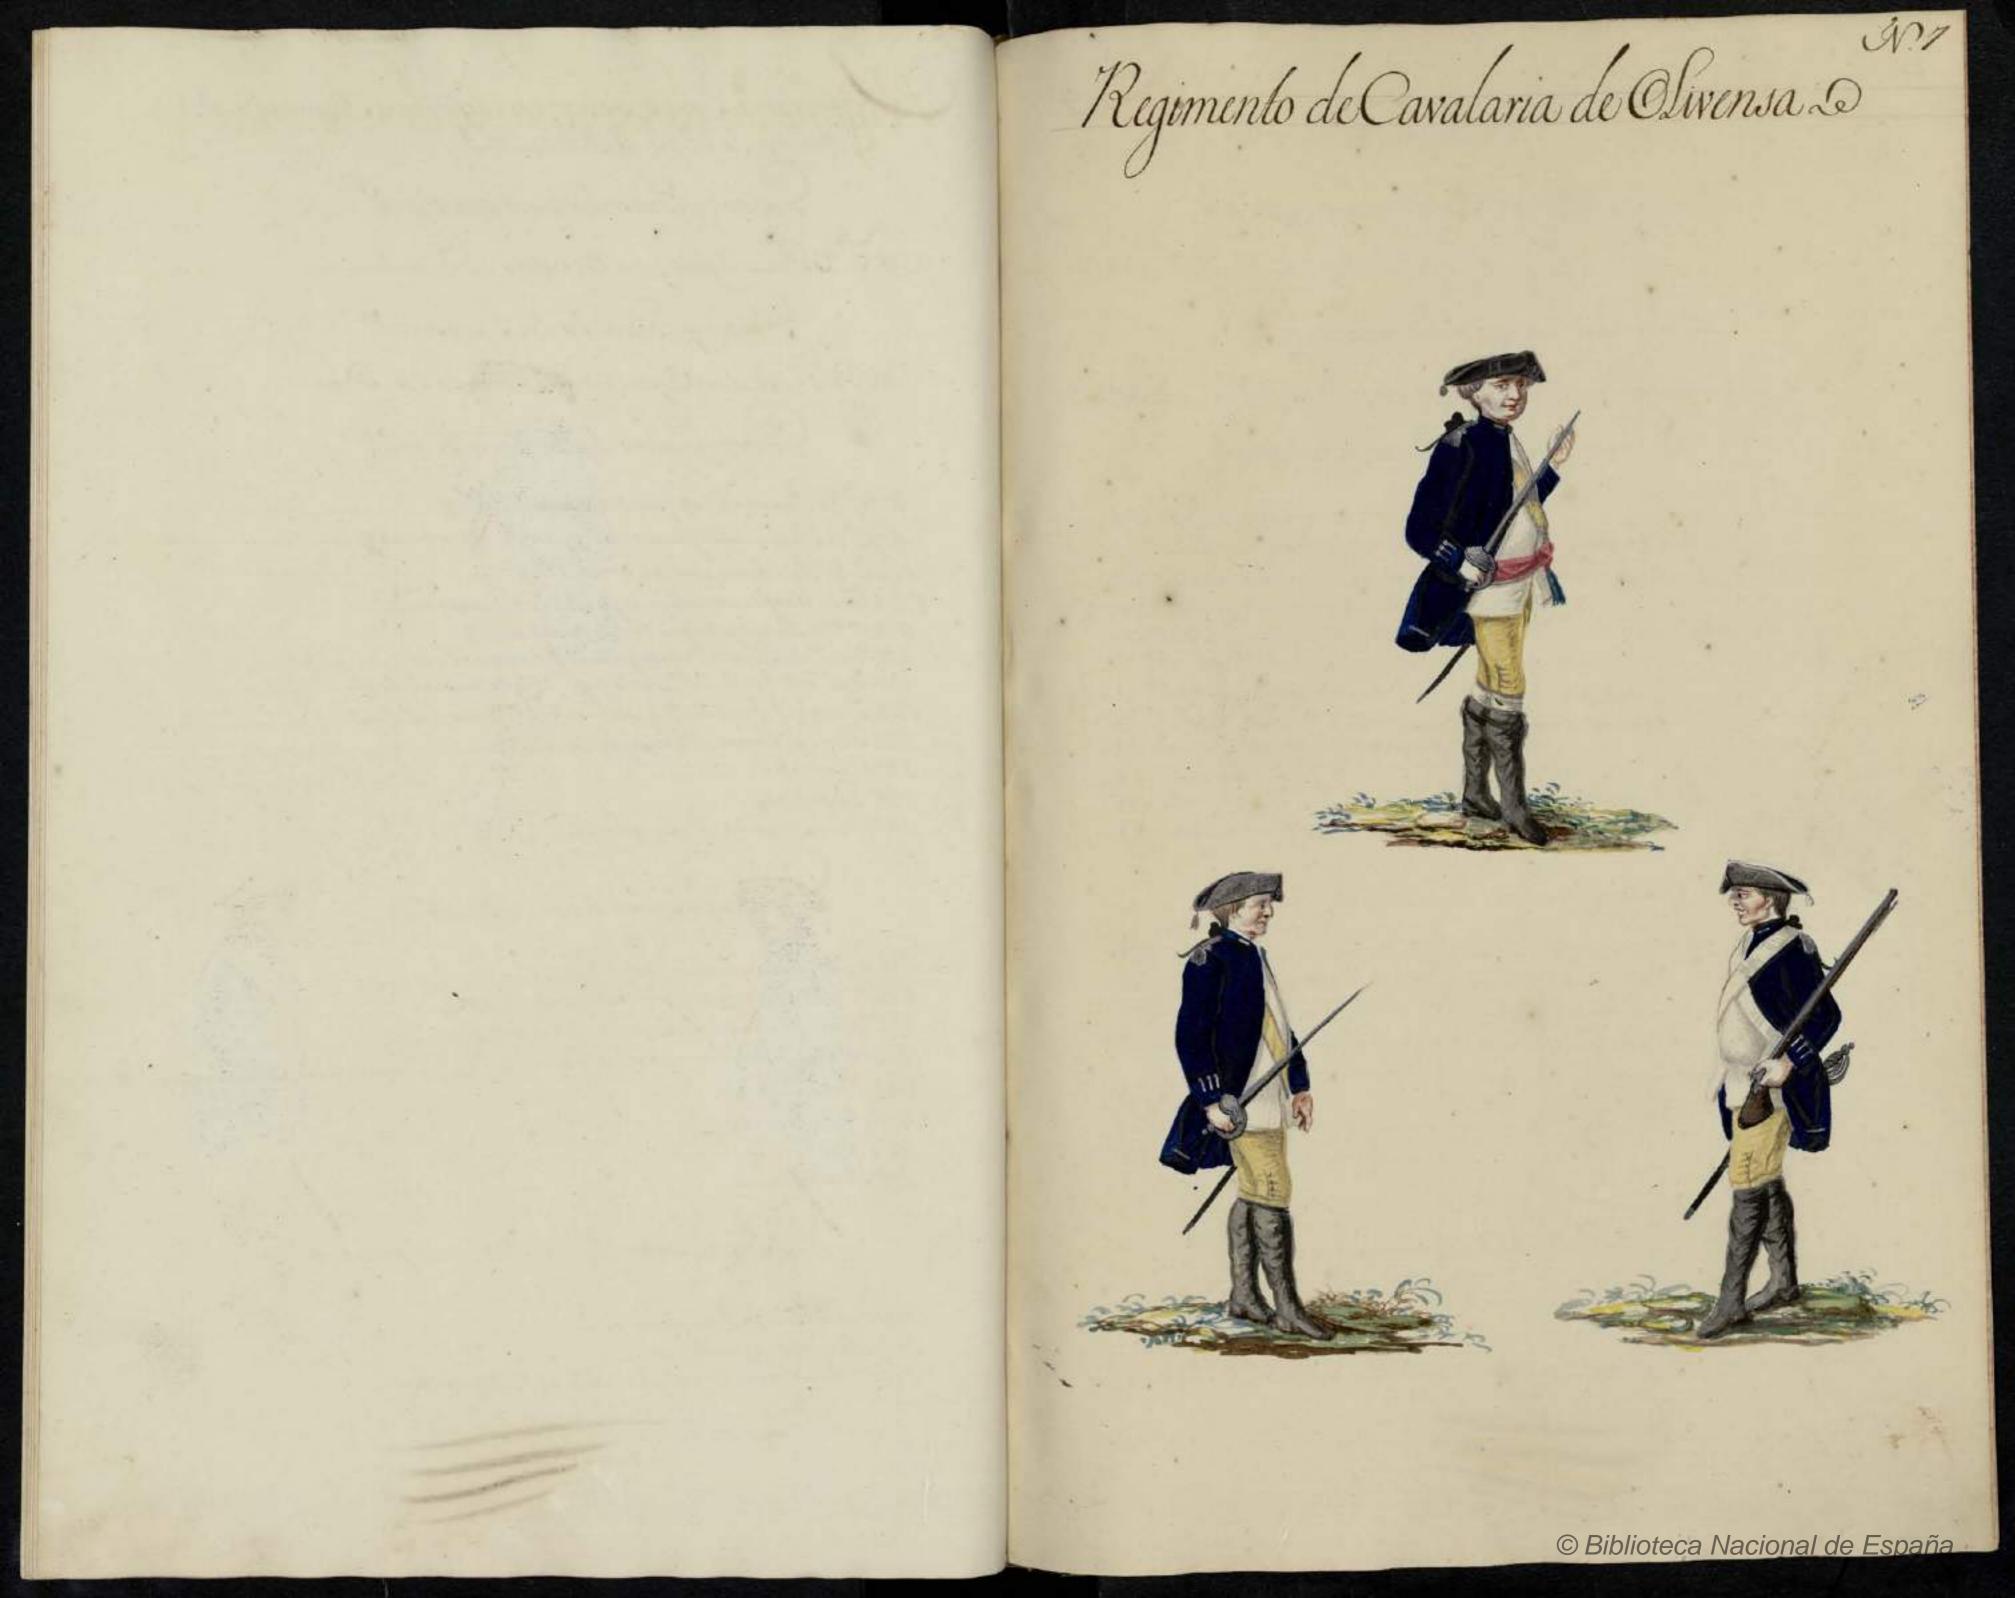

Rehavio do Generas porcisas pour separdar » Regimento de Informaria premiero de Olivença ..... Senerasque sederem dar dedeus emdeus annoz... 2830% C De Pare and para The Curans elabres a 36 3/ ----1.158 G Se Pano brance your 772 Morrise al Cop To Corners de Lonhas anein -----To Strates De Sinhaz brances ---- a 3/5% poar acarear cada forda-The Anales S. m Sty Pro Denum -2.367 . Por De Pano de Sinho your 789 Praces a 3. Parada Lie po dous calines -189. Penter 70" Limpar alabua epentear & Cabello ..... Sonores que Derom dir annualm deridides De Misem sein mozer 789. Raper & Gala's brance com sees Say ou 526" Se ella porta de las peties 2 gadetas 1:578, Caminas de Lano de Linke 1.5.78. Semister rugorane 1.578. Pares See Mare Charles -2367. Val Se Ata porta Se Lai po vlabello a 31ª tada Innea 1032. Val Se Som - 5 1.578 - su se Polaynas a 3/2 cada par 3156 Dua Schould Se Colo jo reditad Belaynas a 2 Sur cada par