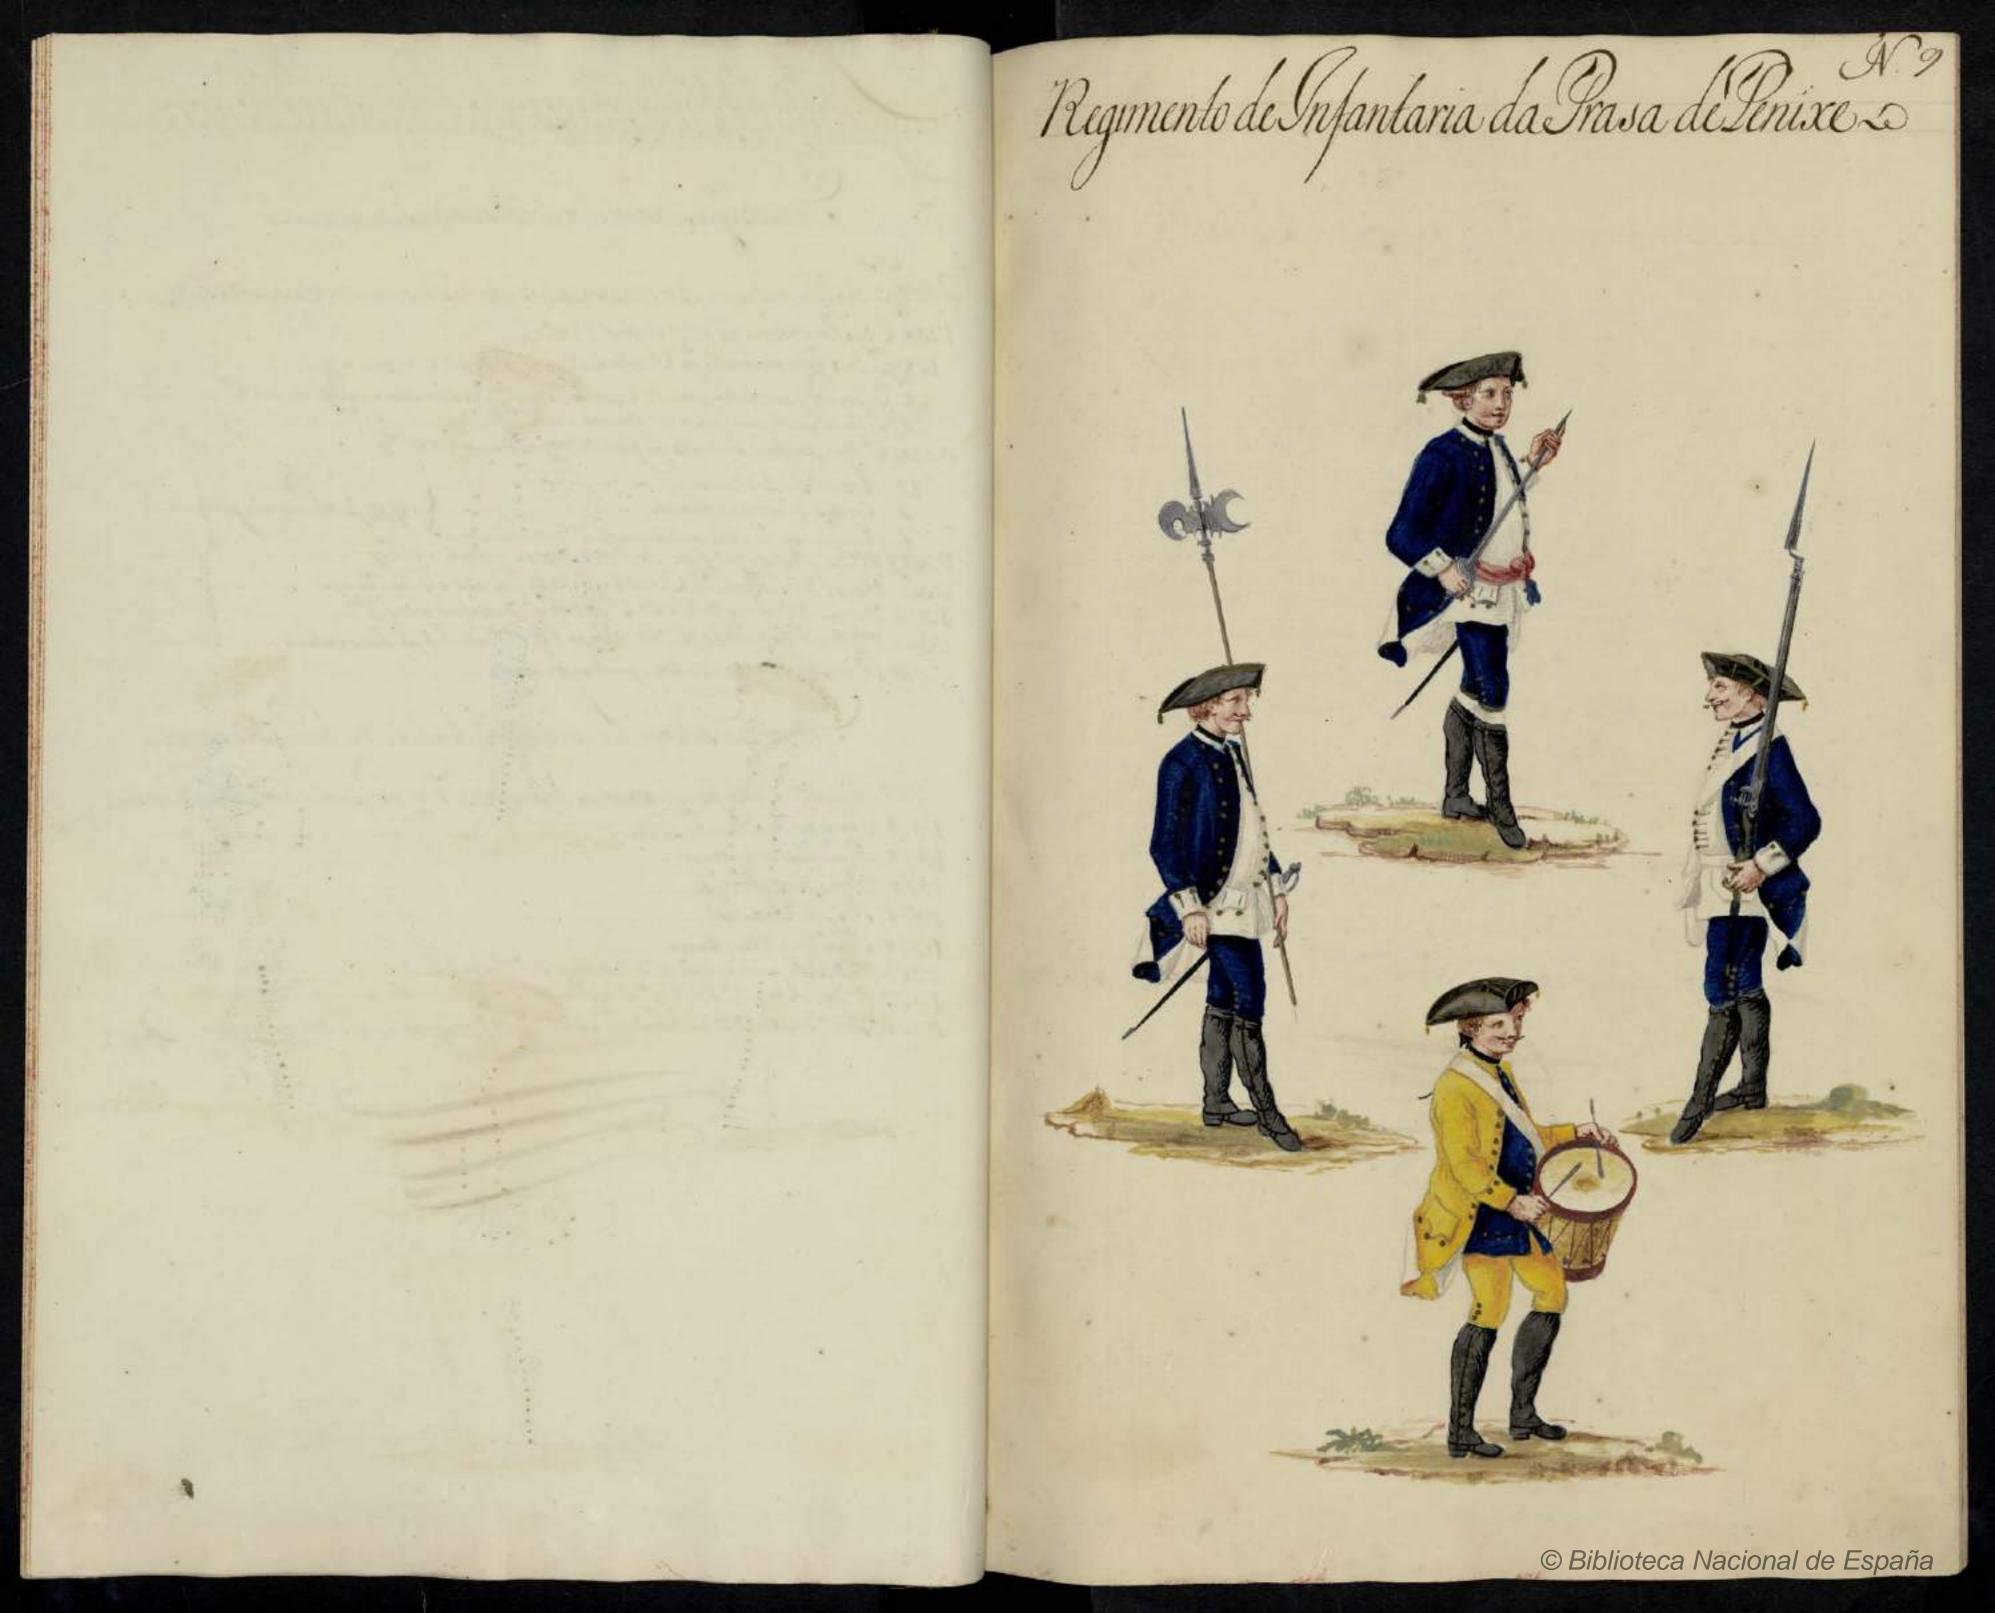

Rellação dos Seneros precisos para sefardar o Regimento de Infantaria do Suarnição da Praça de Peníse Senerguesderem dar de dousem dous anno 2..... 2:959 6 Se Pana anulyo. 772. Caracas clalines abandas dast "Corrers a 3 & + % ~-12863 Se Panobranu para 772 Matias e Cambris egolas De 172 Cornes as C. 240-68. C. Se Paro amarcho p. 17. Carnies chalque Sor Fambrics e Pifung 24. C. 2540"Se Paro arubjo" 17. Vertias Des d'as Q. 4. 3:550% Se Jarafina branca 15 for De 789: Caracas a UG ... 12. Anales De Sinhas asuis ~ 9. Amater e tion & brances \_\_\_\_\_ a 3/8 % pour acazear ada farda ~ 2:763 2 Junio De baters De Latai par 189 Vintias claleres a 3. P. et Seners que secondar annualm derididas Se 6 em 6 mezer-189. Kapus he akis amando am sus Sain ou 626. 1. 30 stan preta De Sais pochera 9 " Cada Saus 1.578, Camicas De Rans de Linhe ~ ... 1: 578 - Pares De Inlasse Garden -2.367. Ver & Ontaponta de Las para scabello a 3. Var adal Prace -. © Biblioteca Nacional de España