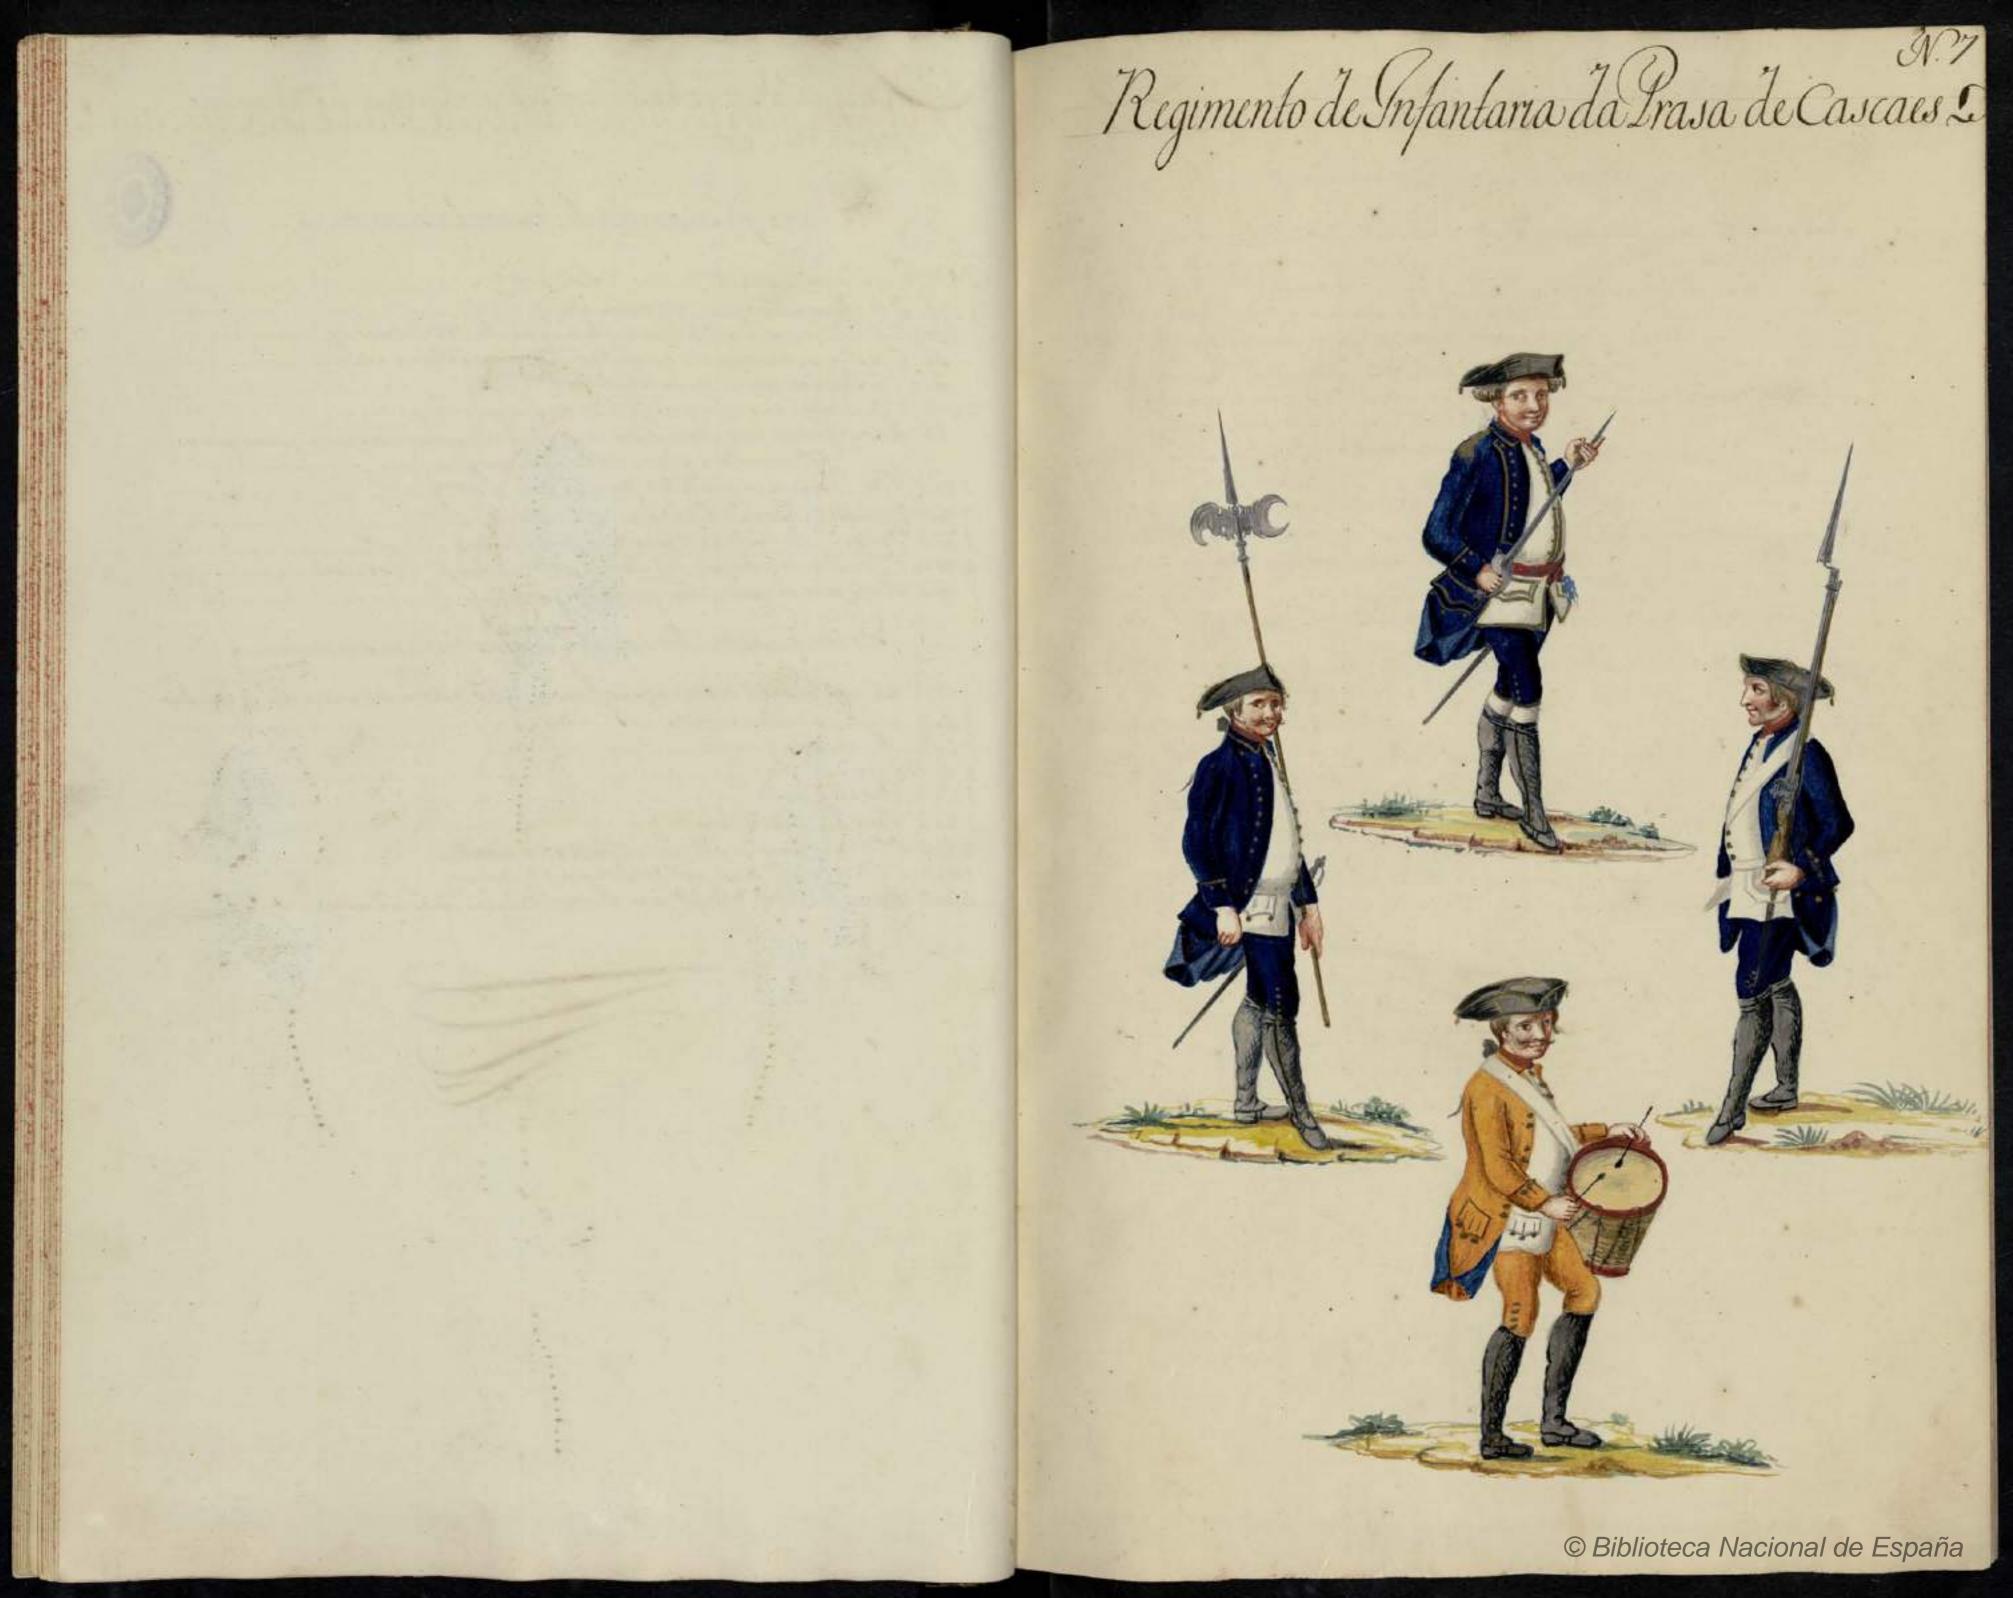

Vellació dos Seneros porajesos para sefardar & Regimentos de Infantazia da Guarnilai da Praça de Cascorz Senoros que sedevem das dedous em deus annos 3:088 4 de Pane and po 772 Caracas Caligie Comero Contais Egolas das de Caracas 040 ~ 1: 1.58 6 de Paro branco jo 772. vortias al Gip -68. O'de Pane Cord. Our po" 17 Caracas & Calues No Tombens & Defanon at 6."\_\_\_\_\_ 25/ Se Pane branco 70. 17. Ventias Arch " at 6 2/ \_\_\_\_\_\_ 3: 5.50/ & Sec brafina noul yo fem Se 780. Coracas a 2 6 % -----12. Amares De Linhas areira ~ 7. Anates & Binhas Brancas - Ja Jemeija para acazcar an farta\_ 6. Oncas e tui outara emeija Sterde Ocoro - and 2.768% . De Linhaje jo foro Se 789 Vertias el alois a 38. 1/2 \_\_\_\_\_ 2:367. 2 De Pane de Linko your 189. Prayer a 3. V. "casa luis po deus Caliers ----789. Senere para a Limpar a labera openerar & Cabello -Seneros que sederom dar annualm deredides Se Jeirem Sein mereza 789. Rayun De gallai amarelo Comescus Saus ou 5267 Se Singmon De las pellesa 213-1.578 Camerian Se Parede Links \_ ...... 1.578 . Senerinhus ougrovaran ~ Sarres De Meyou ~... Parcel De Capator \_ ---Pares De Salave Sacies -----