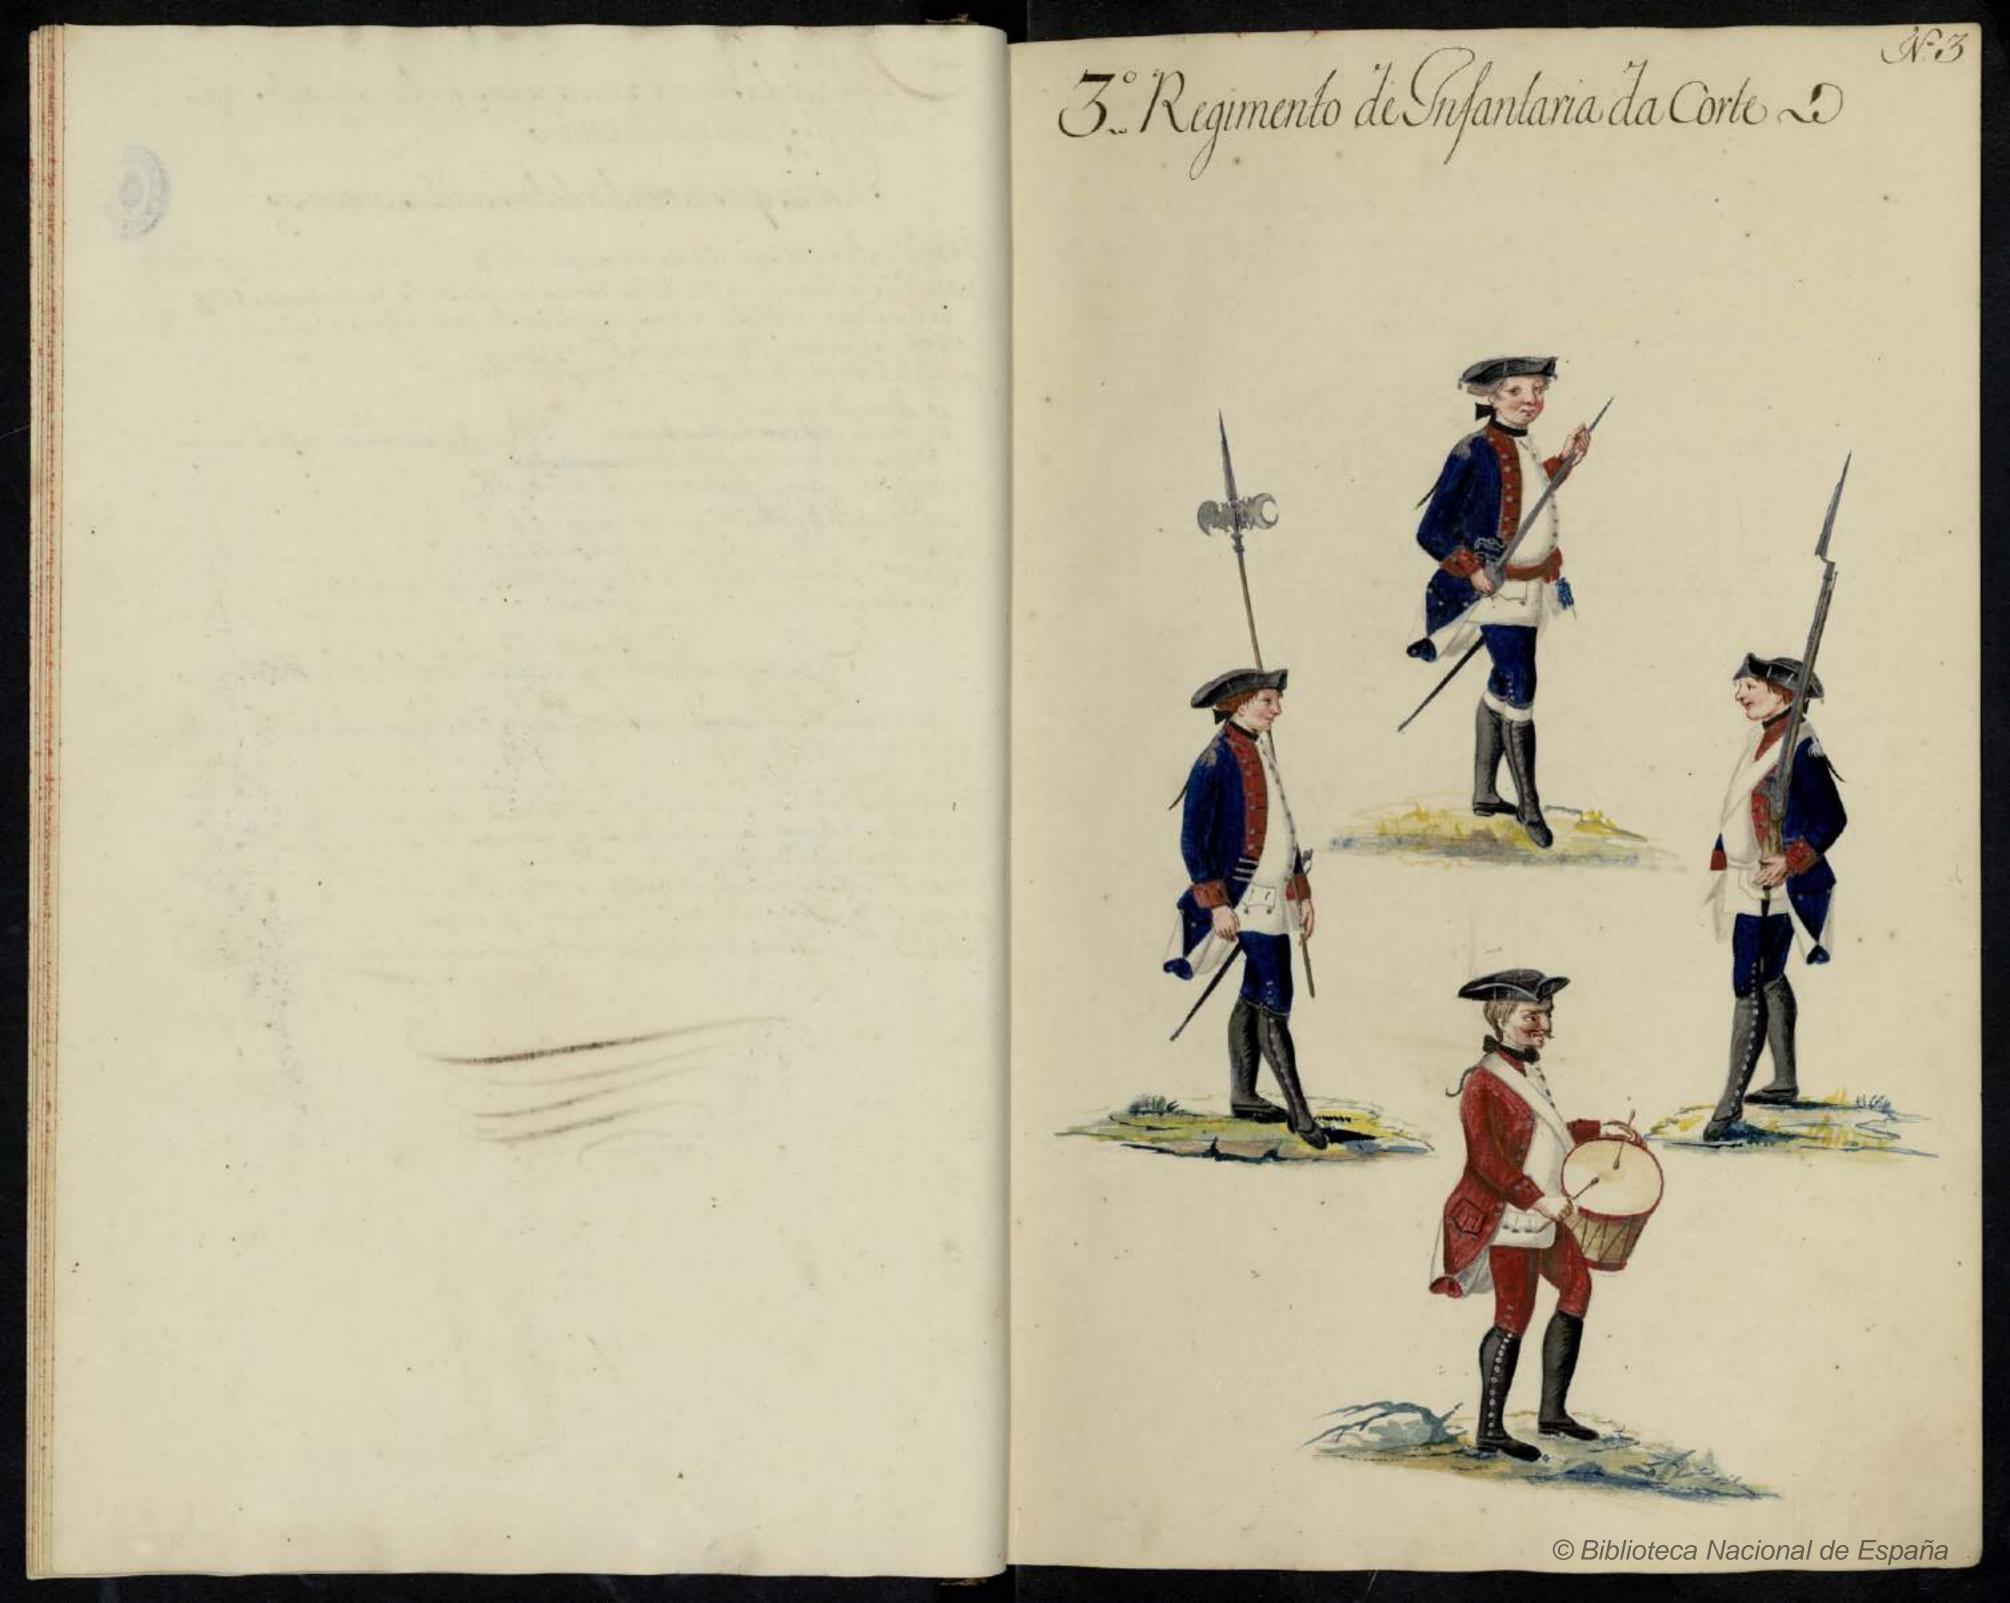

Rellação dos Seneros precizos para sefardar o Serviro Regimen 4 to de Infantaria dalorte ~~ Seners que sueren dar dedeus em dous annis.~. 2830/6 De Pano azul po 172 Carnes Caller as 6/10 ------7. Amarie Se Linkas Aquis Generers que sederem dar annualm. deredider De 6:0m 6: mezer 789. Clarun de Gallai brane Com Seus Sam, Ou 3269. 30 Sitaporeta De Sai pellese gendan 1 578. Camiras Se Pano de Links Persanhar actimoratas 578. Varu De alleijas .-.. 1578 Porer De Capator - ---