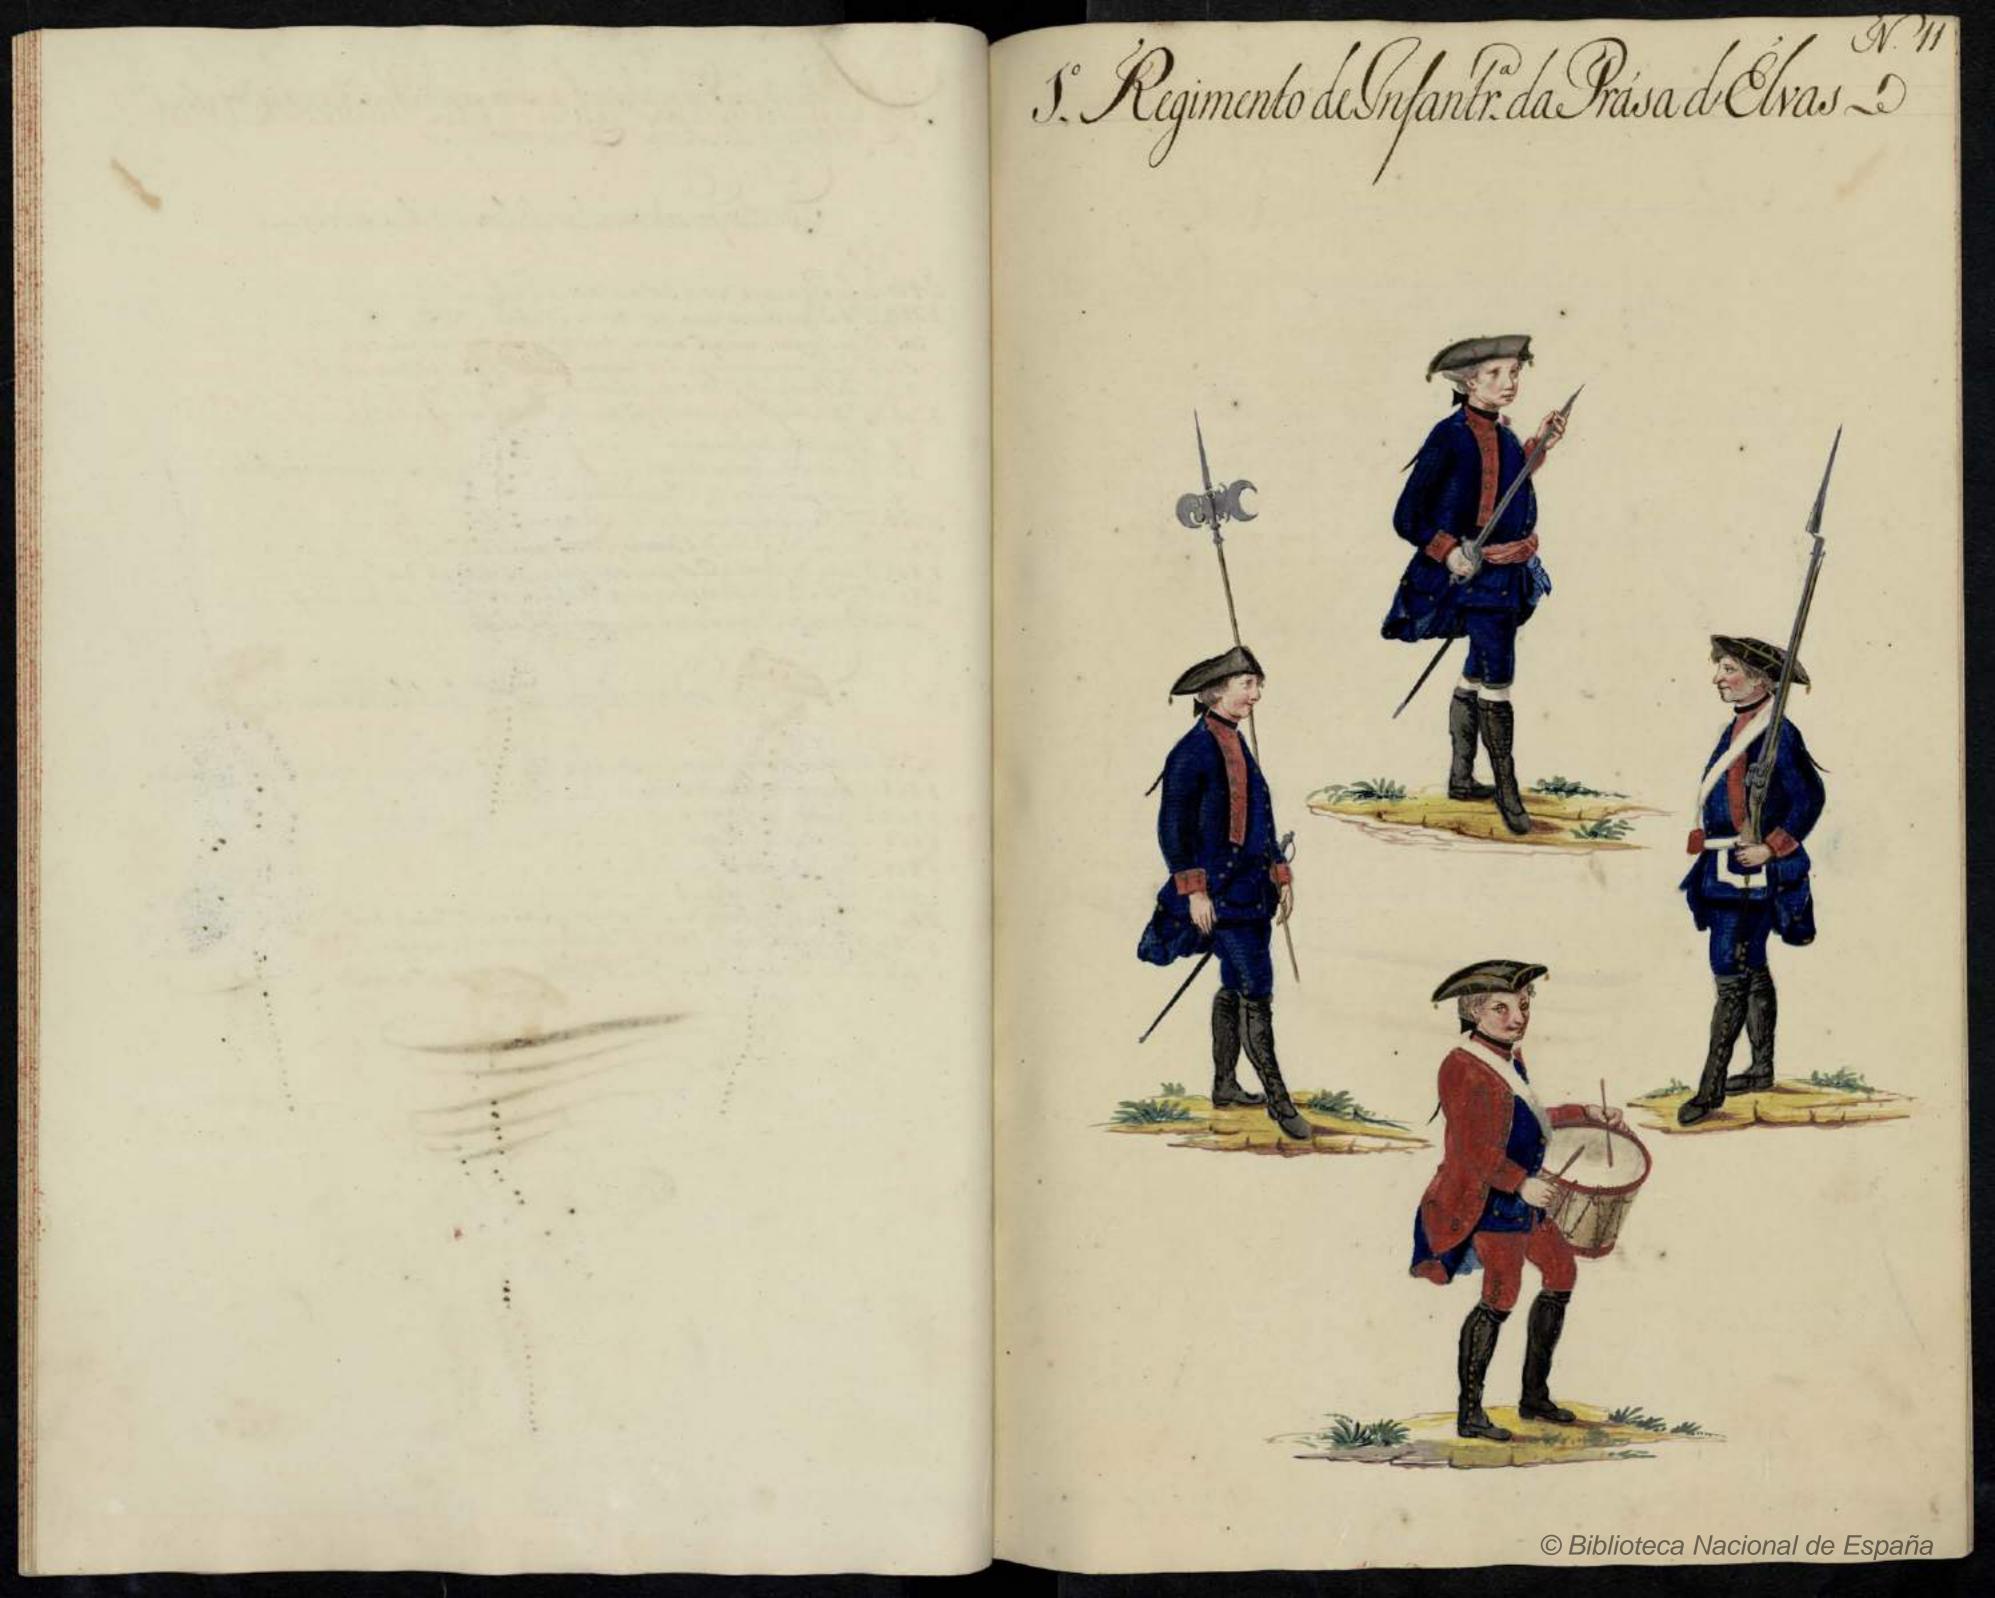

Jemener de guarnição de Praça de Elvis. Seneras que sederem dár de dous em dous annos 2.836 & de Pangazul youra The Caracas elaboris a 3 & ets -----276 Vh Van De Linkyersara for De 189: vestice elaleris a Briff 2367 Quaras De botals 3. Coranho para 789. curacas a 3 ducias -. 1.578 Dur " 3 c lans de Colo para 789. Horris Maluis a le dur" -----789 Jennes para Limpor a Cabera e pensear & Cabello - - - - - - ---Seneres que Sedevern dar annualm deridides Se Rei emster mezer. 189. Claper de Callai bonne Comsteur Lan ou 526: " Se Cita presade Sa pochers gadalen 1:578 Cameras Se Same De Links 1:578. Securities ou Growthe 1:378; Sand De Mayad -1:578. Janes De Capathy -1:578 Janes & Star Jacies -2:367. Vale Tita portade Sha po clabello a 3 1 a cada Prava -----© Biblioteca Nacional de España