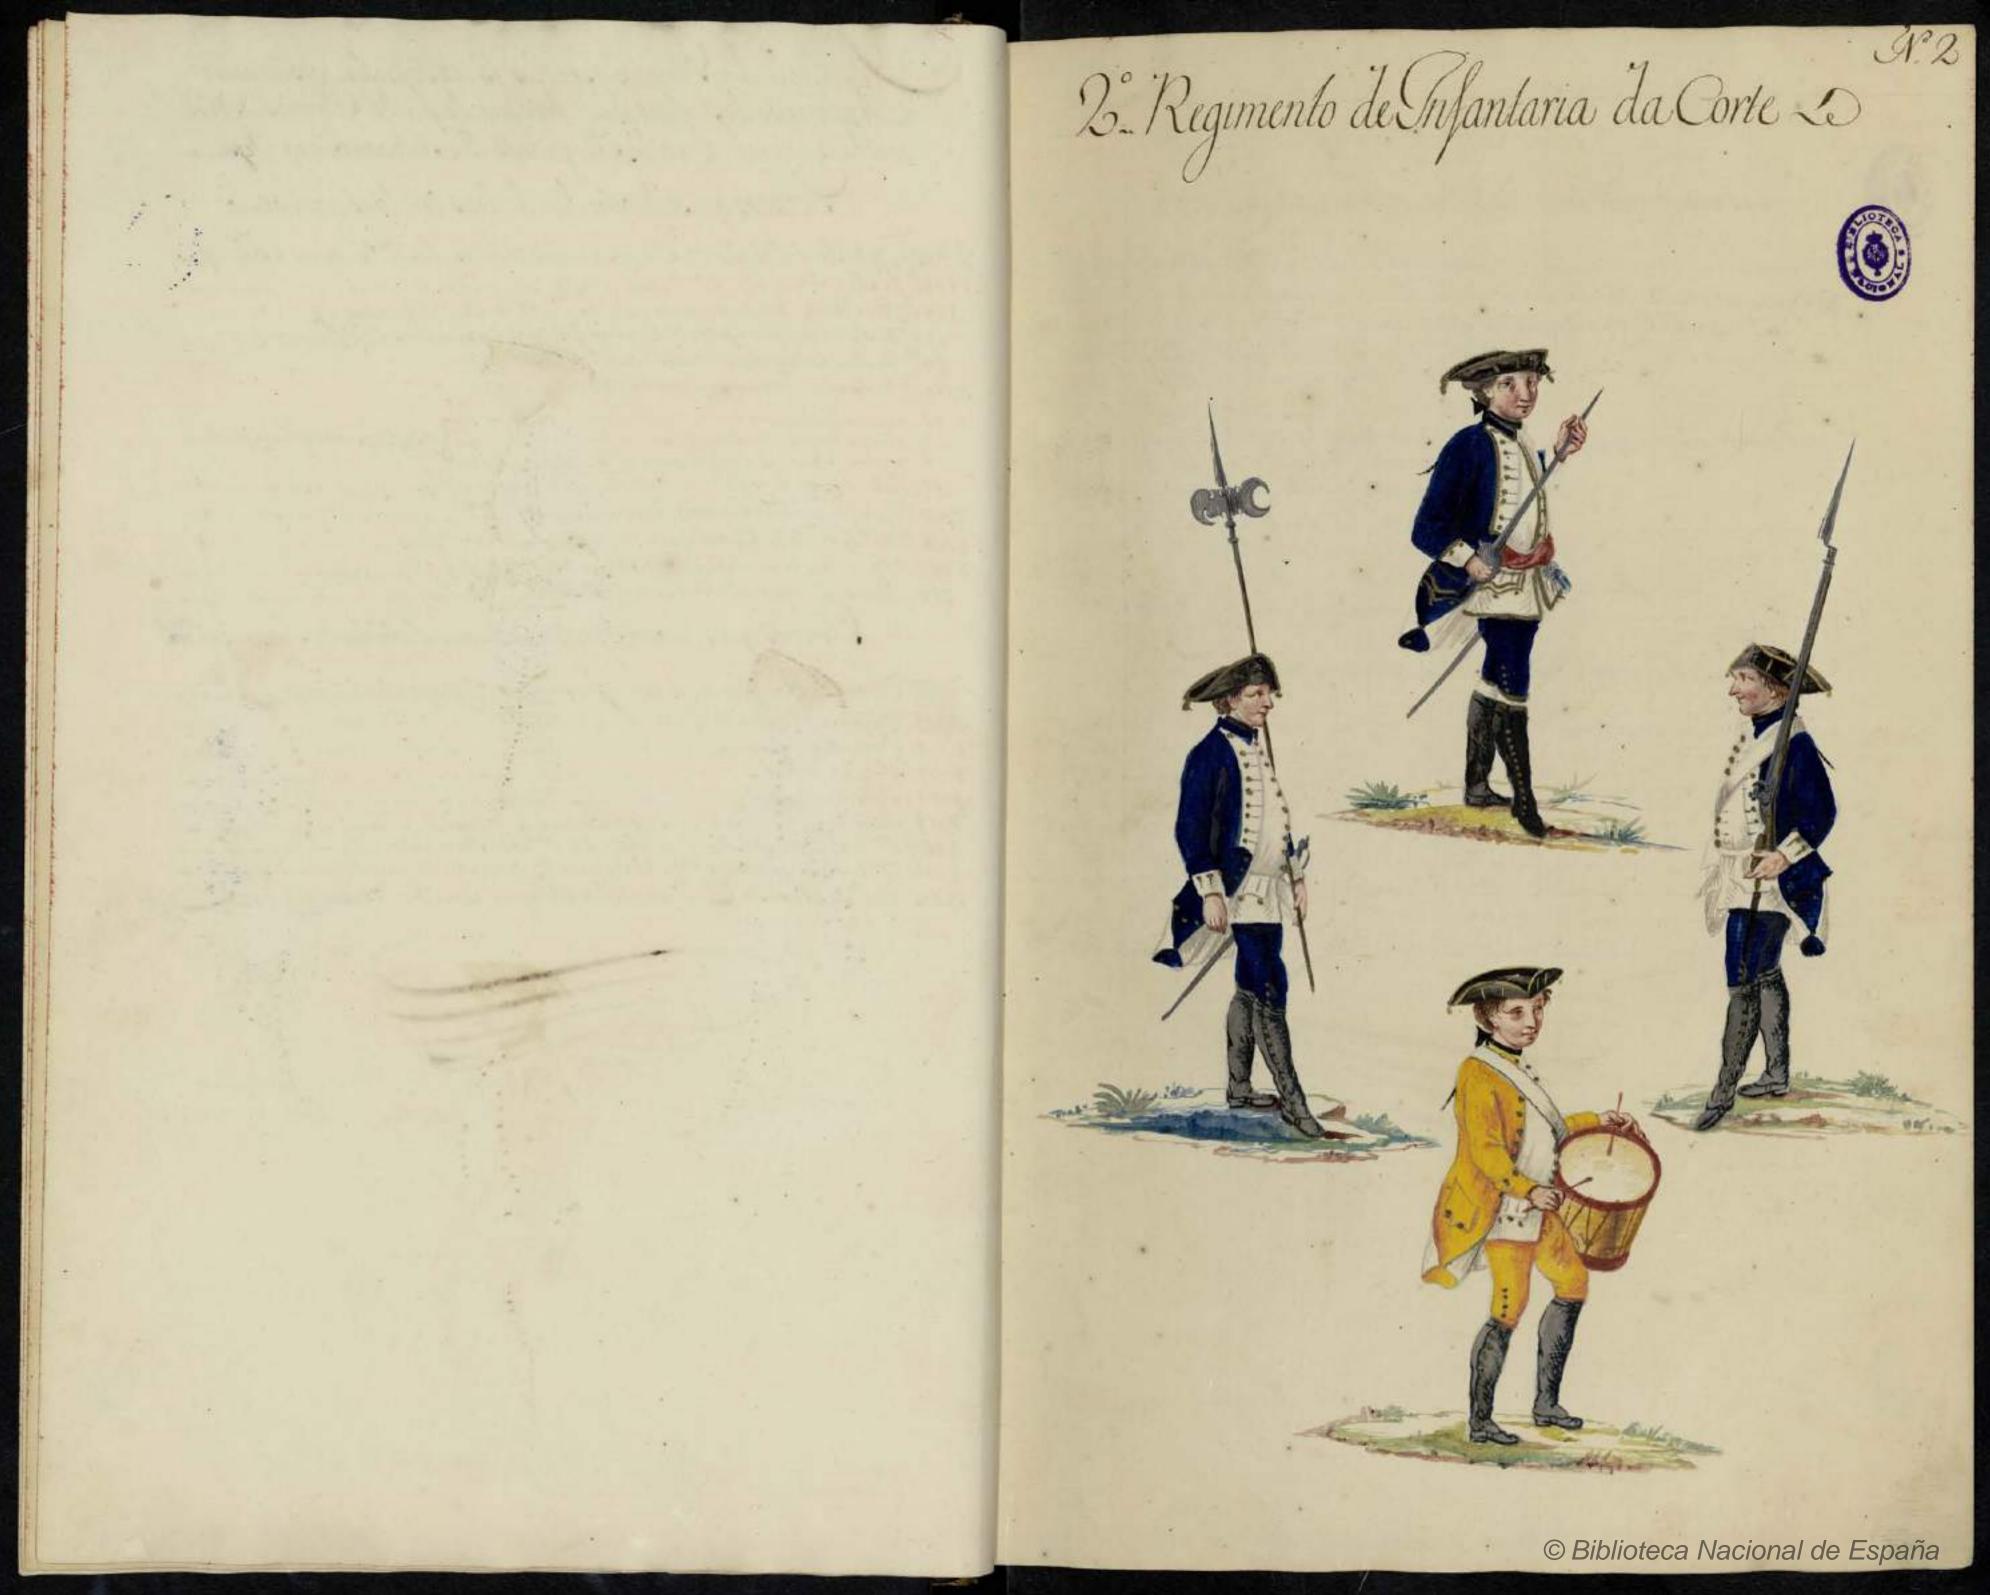

Kellação dos Seneros precizos para sefardar Segundo Régi-mento de Infantaria dal mie-Generos que sederem dar dedous emidous annos 2.830 De Sam and youra TT2 Caracas elalais a 36th -----VA15/36 de Pano branco para 172 Verias Candas canteris Sollar Se 772 caracas a 1. 9%-9. Anates De Linhas suite -----2.768/2 Var & Simley po fin De 7 89 vericas e Calines a 3 20 1/2 ----2.367. Dunias De born's De Latai por 189. Caraca a B. Jus" -----1.578. Due " 3 bolies de Lates par 780. verias claluis a 2. Due -----2.367. Var de Pans de Sinches youra 789 Praires a 3 por cada Suin 3. deves cales is -----Seneres que sederem darannualm. dendides De 6 omb. morez. 189. Aapur de Salai amarelo comsteir Tayes no 5267 Se Sita preta de las poeker az cada las 1.578 Cameras De Pane de linke \_ . Jane dee Weyan ~ Sares Schapales ~ 1.578. Pares Be Johave Jaures ~ ........... 