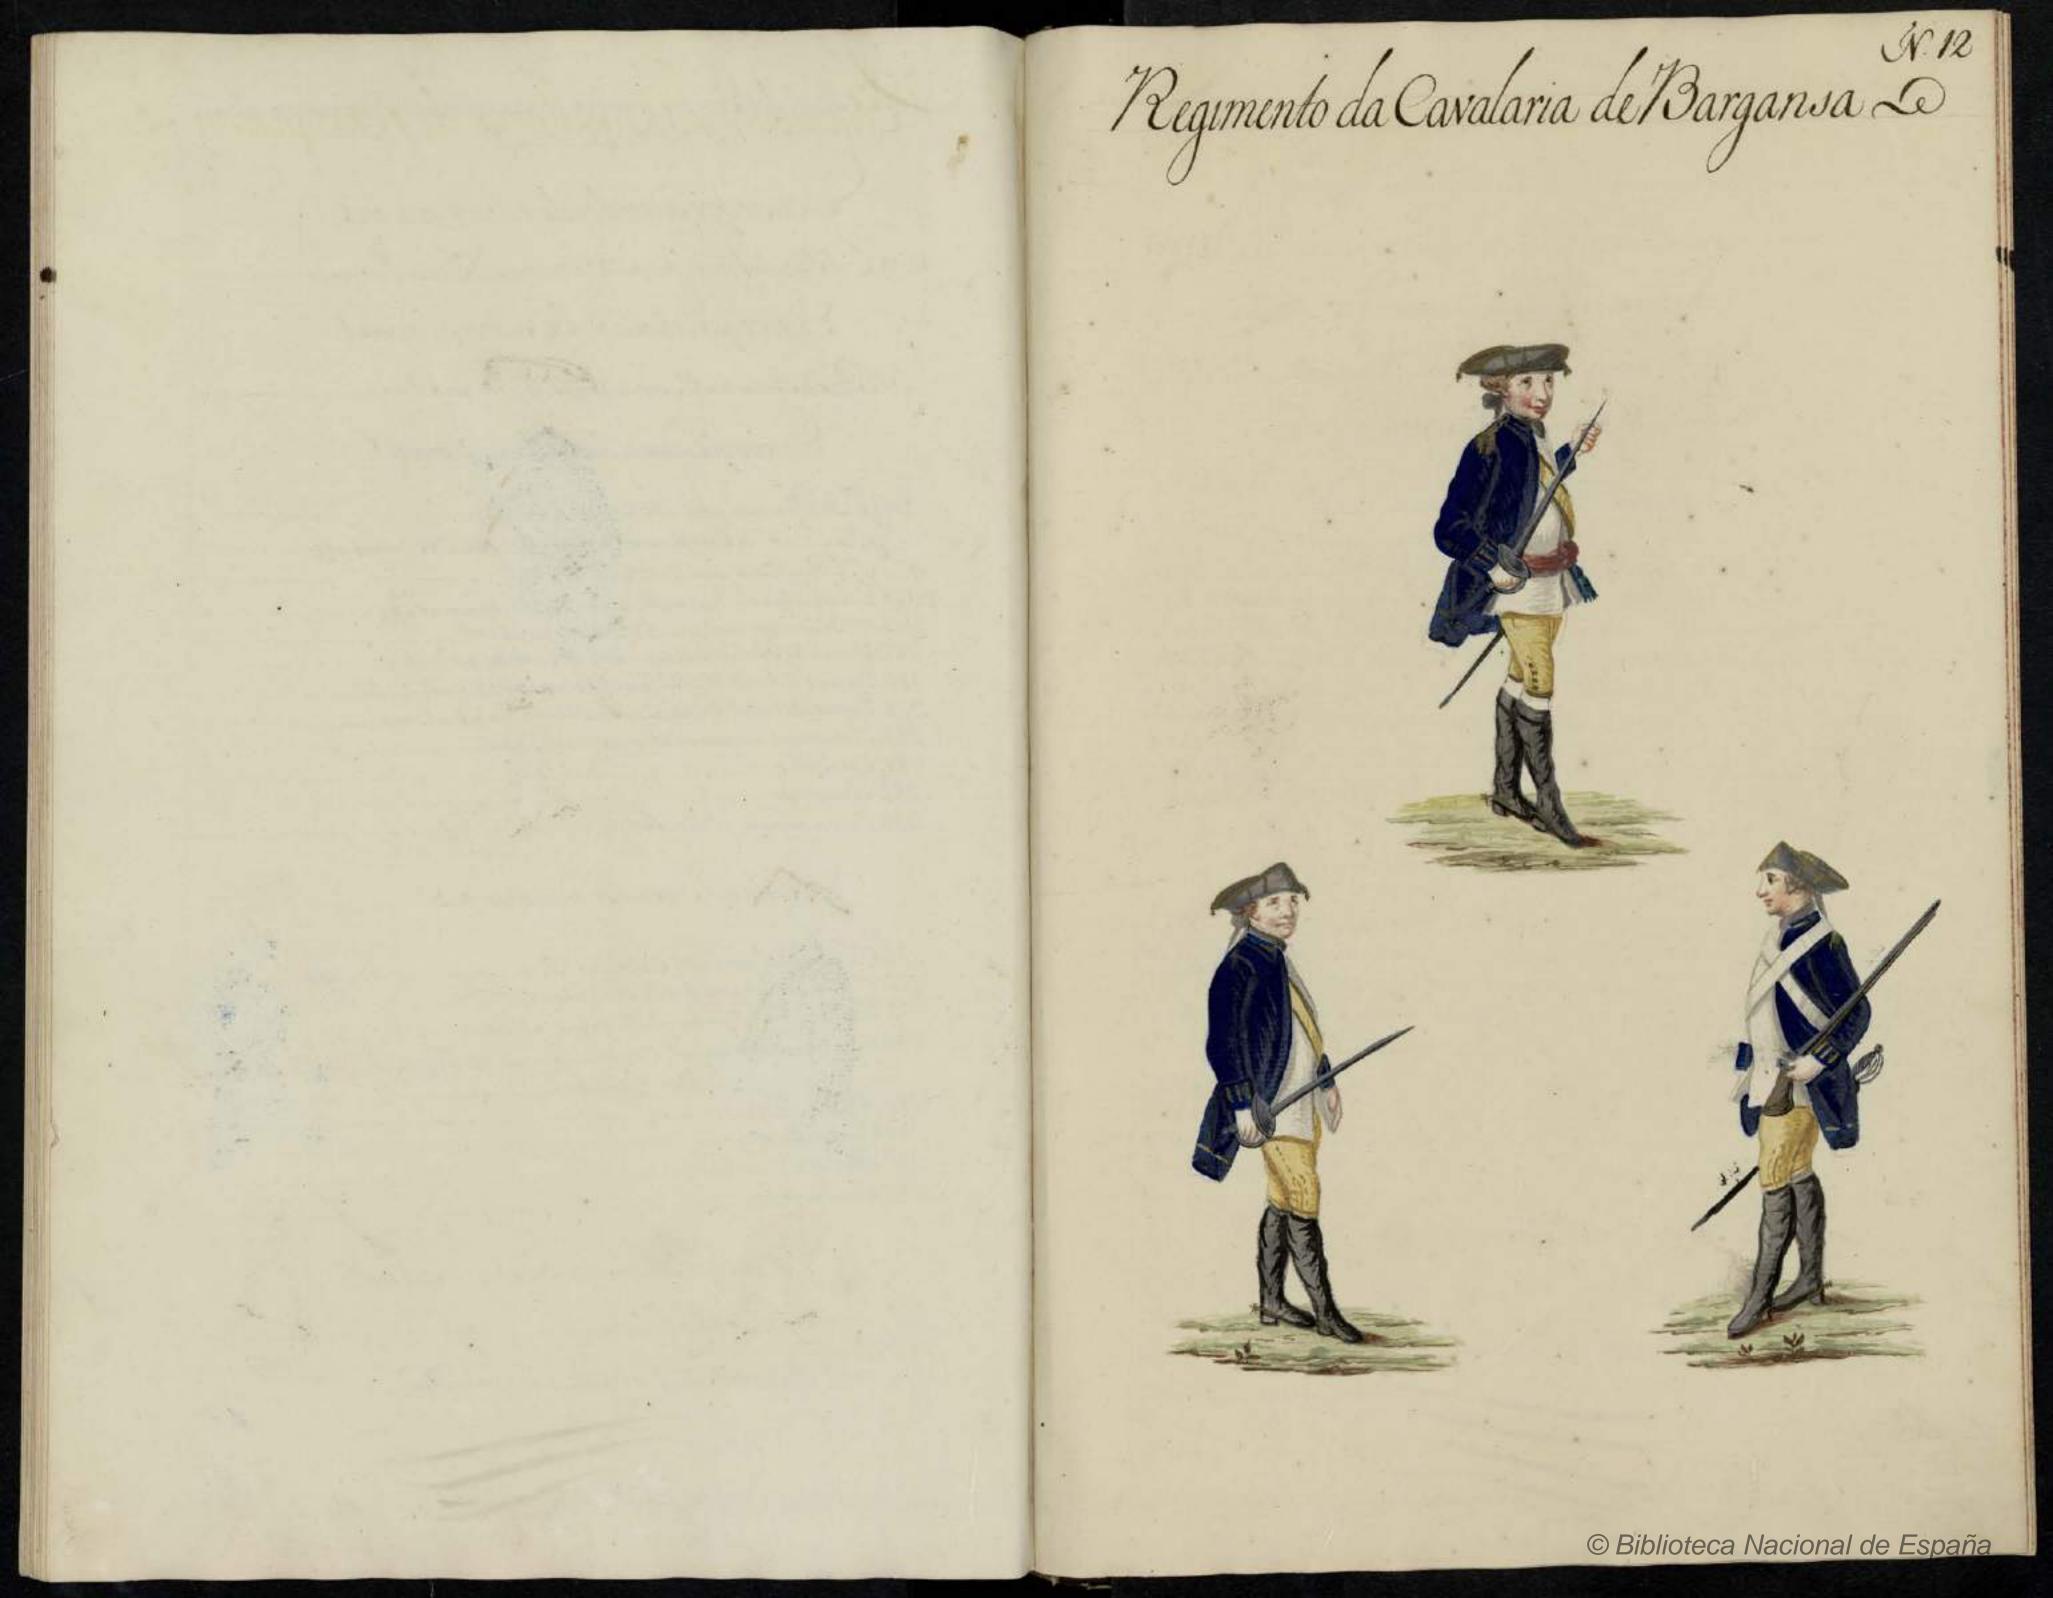

33. Medação dos Seneros precizos para seferdar primeiro Regimento de Infantária de Barginça D Soners que se derem dar de dous em dous anno 2. 2.830% & de Pane azul joara 772 Cazares é Calque a 3.66/-1:28630" de Paro brance of 772: Verries ibandas Se TT2 Carners as Eig -1282 E. de Pane one amain aco of Canhois of Sandar Do 772 Caraces a 1/2-55 C. de Pans encornais poura 17. Caraces des Tamberes & Refund a 3. E-124 C. de Pans unil poura 17. Vestias écalores des tout a 2000/------3: 550% dee Sarafina encarnada paraforo De 789. Caracas a 2. Eig -9. Arratus de Sinchas bonnias - - - - - } a 3/5 1/2 & acanar cura forde ~ 7. Arratus e Elia outrava emiga & azurio - } a 3/5 1/2 & acanar cura forde ~ 3. Arratus i 3 mi. a dereurnaeas - ---- } a 3/5 1/2 & acanar cura forde ~ 2:765 2 De Sinhaje your for So 789 roman elaloris a 3: P. of -2:367. Quari debines Se Lasai yoara 780: Cazaras a Bi Duz. 1:378. Dunis Sebiters Se Lacas poura 789 rescas, étaliones a 2 dunia -789. Senter yo Limpor al abeai epension Scabello-Seners que sederem dár annualm deredidos Sedeizem seiz mez? 1:378. Cameras De Pano ex Entes -----1. 578 Porantes recy watere 1:378, Janes Se Meijar -1:578 Pares de Capaton ~ 1.3 78. Jans de Salas estadois \_\_\_ 2:367. Var he Filagenta De Las & Cabelle a 3. " enda Prayer © Biblioteca Nacional de España