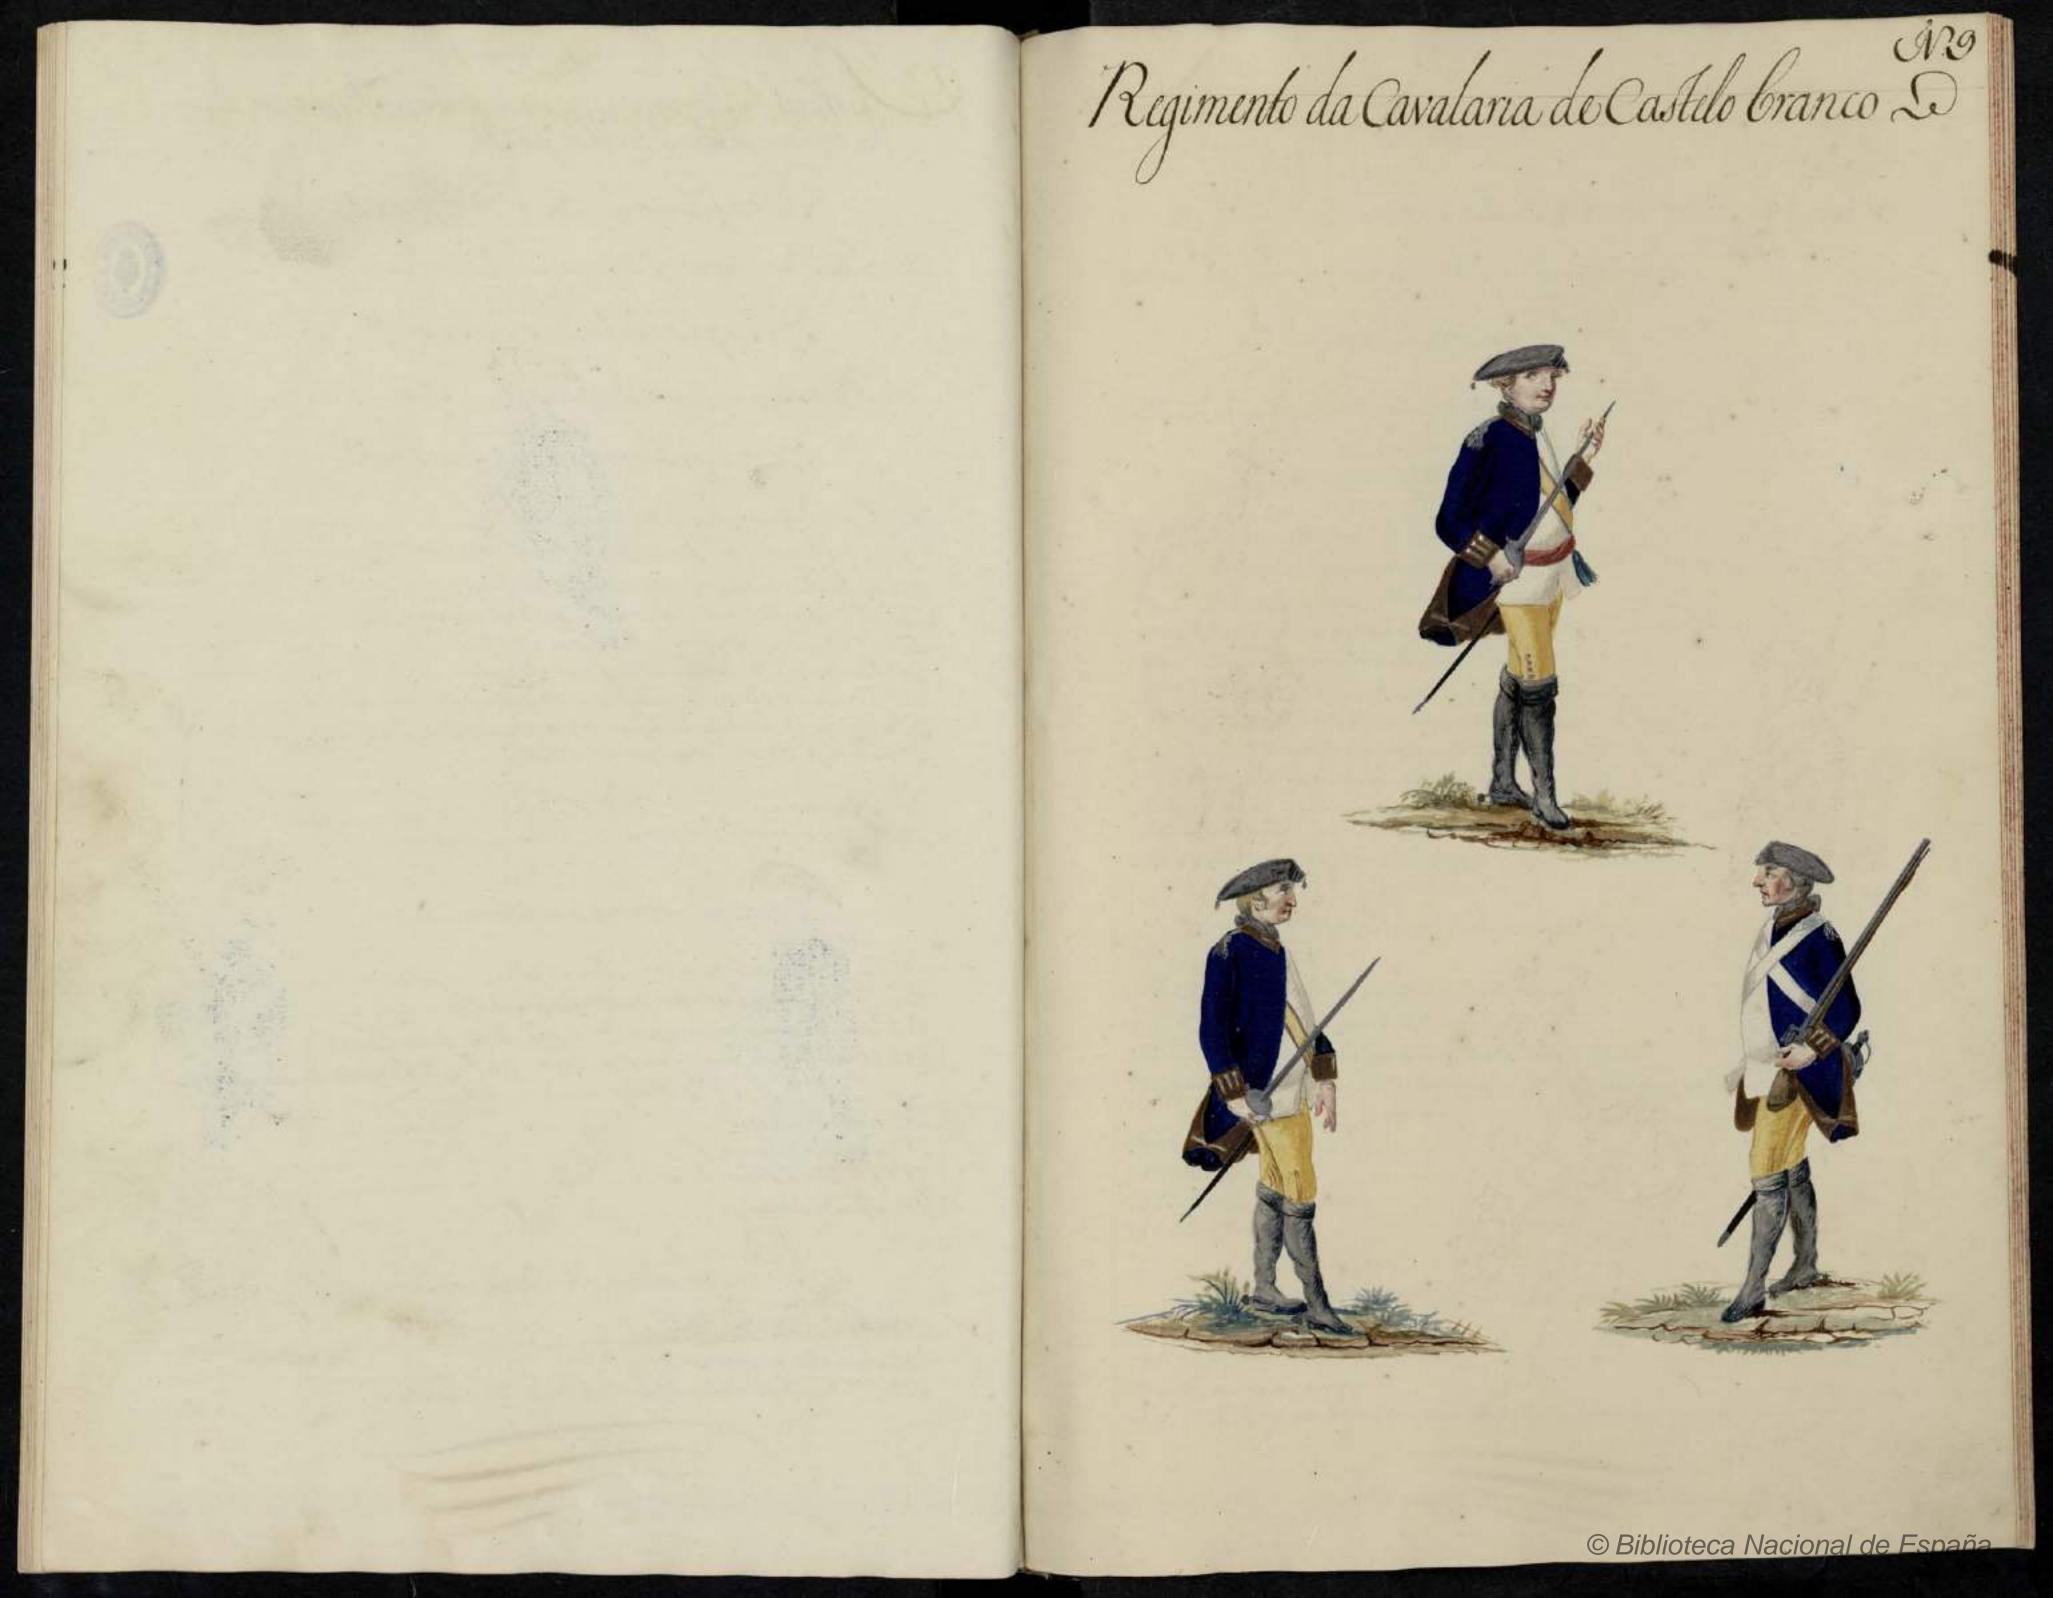

Cellação das Generas poraizas por se fandar a Regimente de Cavallaria de Castello brana D Genes: quesdere dir Set em & annos D \$:988. & Se Pare and forthe para 282: Caperies a 7. E con Lum ... Concerquesdon dar De B. om B. anno D 282, Pares De Buns com Esporas elerrojas as poar eda Drave Generas que sederon dair de 2. em Quanne L. 126. C' & Paneloranie poura 282 Vestides at City ---1:278. C'De Sarafina Cor Se Canella gan for Se 282 Caracas a 2 Cary\_--189. Dur " A bered De Colanho goard 289. Caracas a.8: Corred -378. Der " 8: Control Se Colombe goord 284: Parties a 16 Bored ..... 282. Portes yo Limpar alabua contras stabetto -282 Camizolas -282, Barnelinias \_. 282 Calero comprides your Lir afange \_ Generer que sederen dar annualmente .! 282. C. de Sans soul 7: 282: Caliple a Come Cornes. 226. Var De Linhage 10" for de 282 calines al VE/2 189. Querais e A: Vines de Crianko geard 282 Caliper a & beter ----282. Concorde Galis brance Com lus Levy ou 189. " in De Gelaporta De Lad por elles granklau. 28% Vares de Meijas 282 Pare De Carsaing 282 Pere De Totas 289. Peres De Lever Soneros que scherom dás De Sevi em suiz munez ? 282. Carrieres De Sanste Sinde -----282 Journhos ou gorata s 126. 1th Stafente Se Sai & Cabello a S. File cada Chan -----© Biblioteca Nacional de España