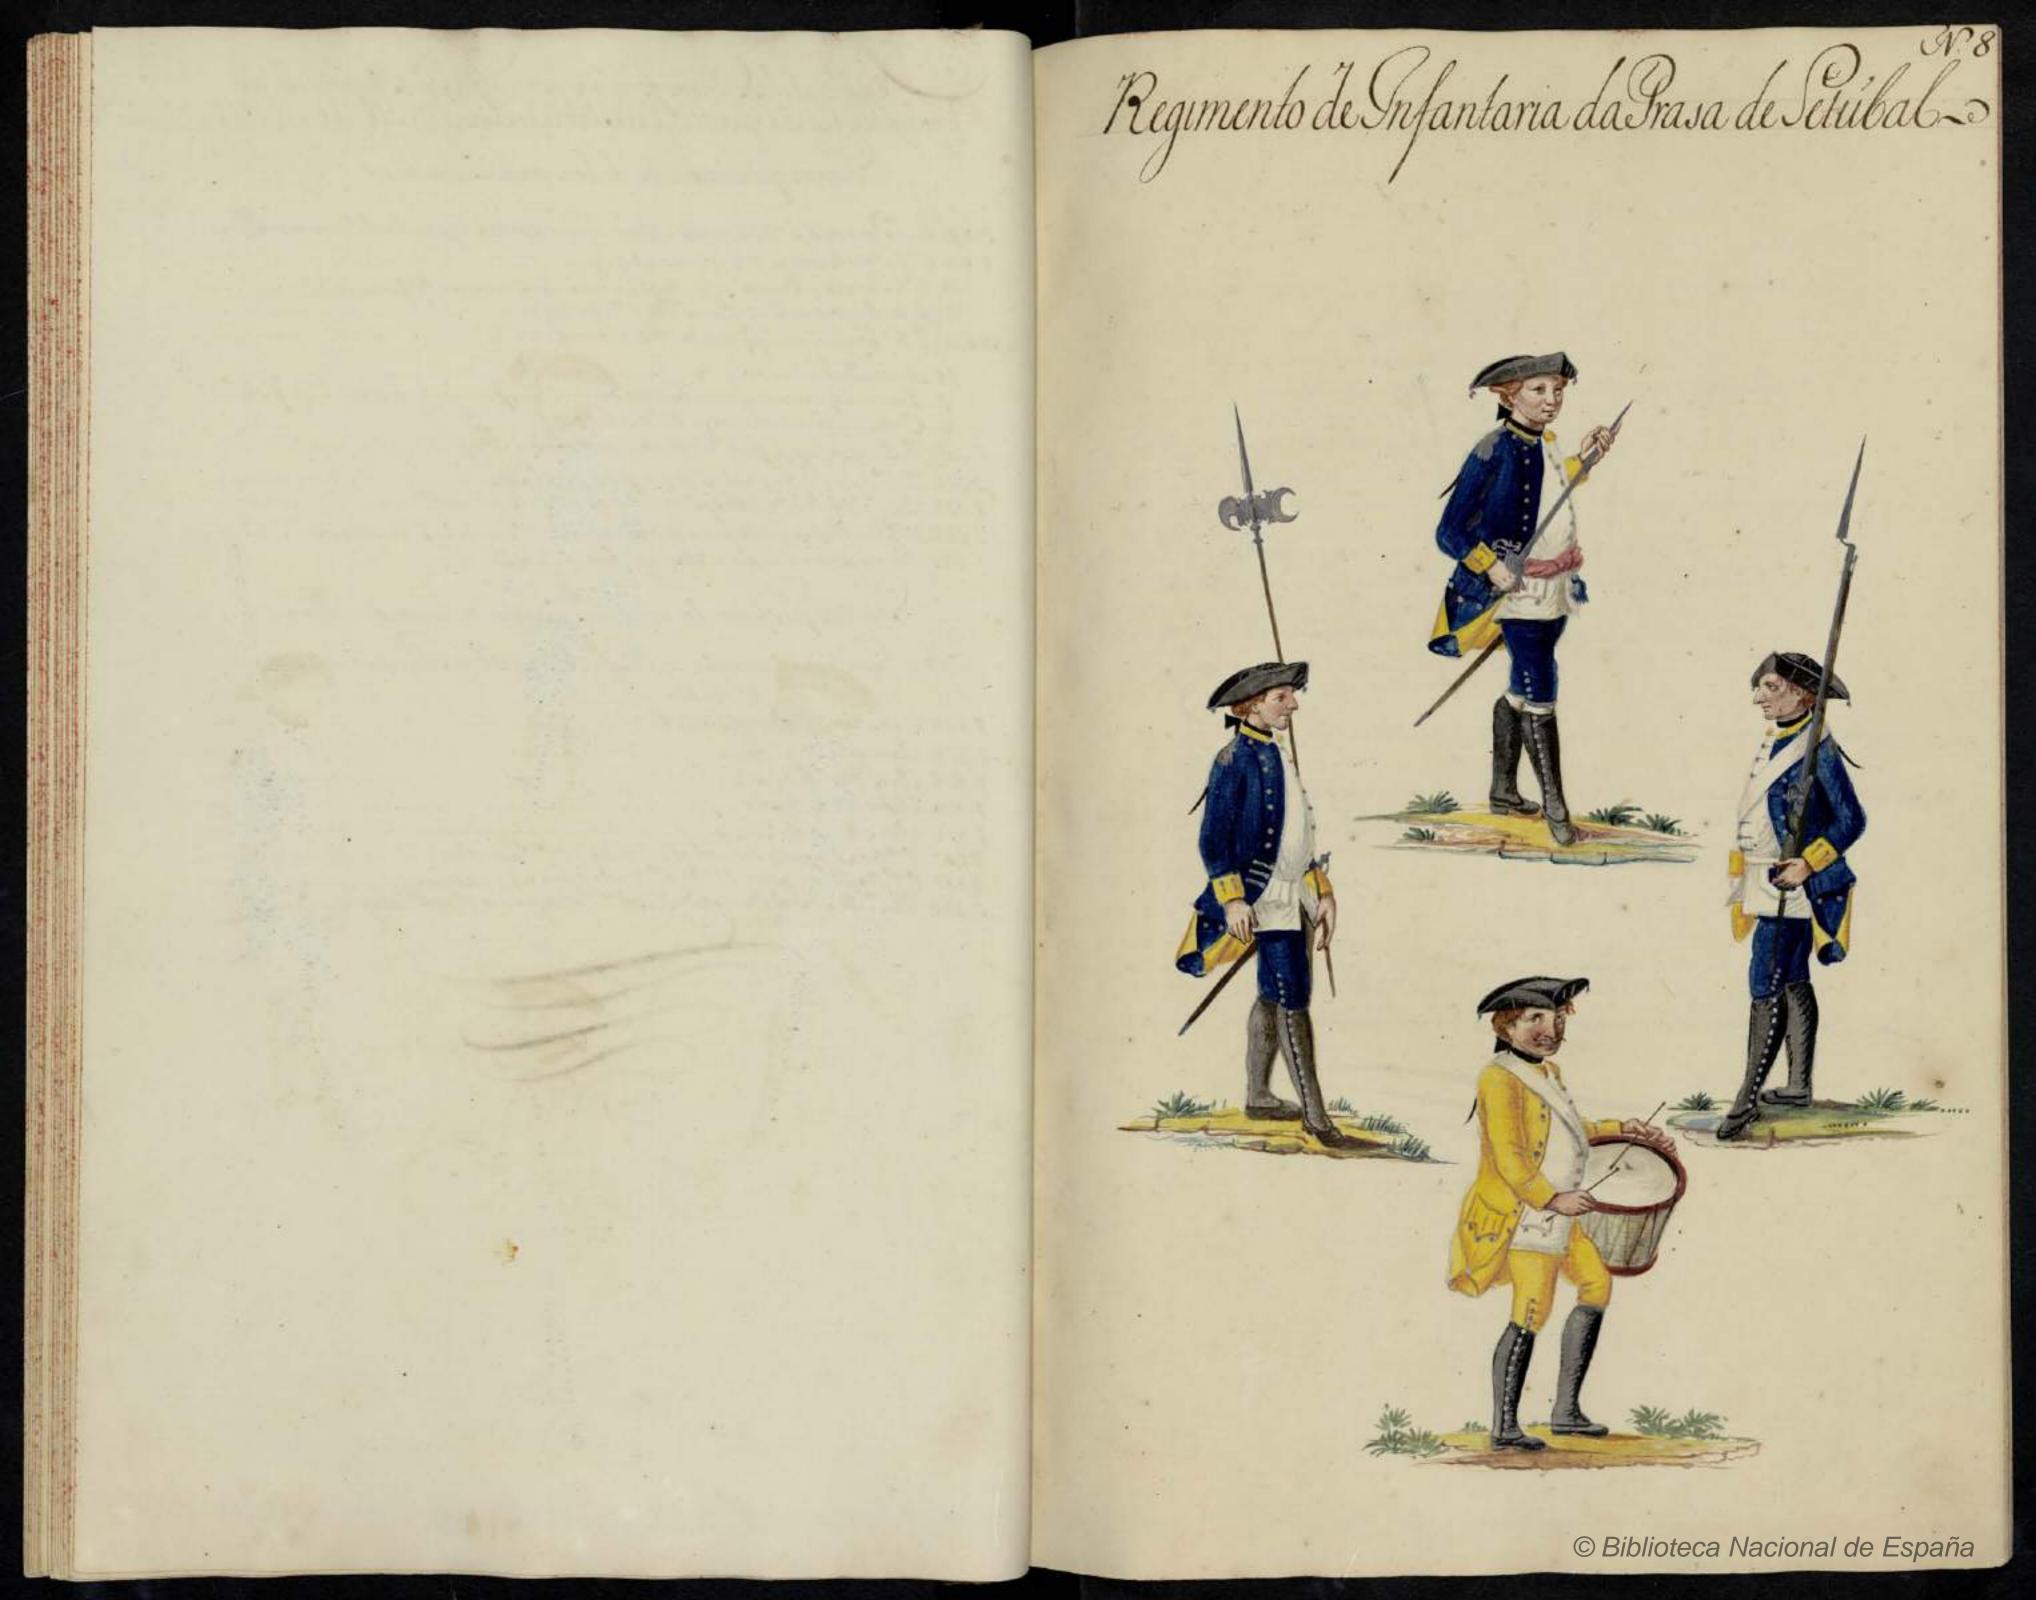

Rellação dos Generos gonecizos gones sefardar . Regimento de In Janearia da Praca de Setubal ..... Senews que sederem dar de dois emdous anna ..... 2.95% C. de Pare avel vara 792. Caracas Calies e bandas das mesmas Caracas à 3 2.0%. 1:158. C Se Jano brano 70. 772: Vertias à 1.9. 0% -1283 C. Se Vane amareko 10 Carchico Golas Se 172 Caracas a 1/ ----Anates Se Linh a de jo po avaren cada farda 7. Amales De Linkas brancas -2. Arrates nove in clus outeraconeya 2" armanclas - ) 1819 2:765% Var De Sinhaje 70" forme De 1789. Pestias e Calinis a B. P. of 2:367. Ducias De Borne De Cstanho yo 189: Caracas a Bidur "muija). 1:578. Querias De Comes De Cole is 189 Prostias claboris a 2: due -2:367. Var De Jane de linho po 780 Pracas a 3. Var cada tua po dous Callois -789. Pentes & Limpour a laberar pentear & Cabello \_. Seneros que sederem dár annualm. devedidos De Jeisem seis mezer.~ 789. Mapur De Sallis brance Com Seus Sans Ou 526 7. De Site pretade Sais pellesa & cada lay 1:578. Camizas De Pane De Links 1:578. Percowiches ou Grovadaes. 1578. Pares de Meyas \_... 1:578. Parce Le Cambor \_. 1:378. Pares De Stave Grives ----2:367. Va Se Fila pretade Lai 10 & Cabello a 3 2 anda Graca -1:052 Pring Bring 15/8: 20 Se Polagnas a 1/3 eadappar 3:156 Dun "De Comis De Clanks & a Das Orlagnas aduas dureas cada par