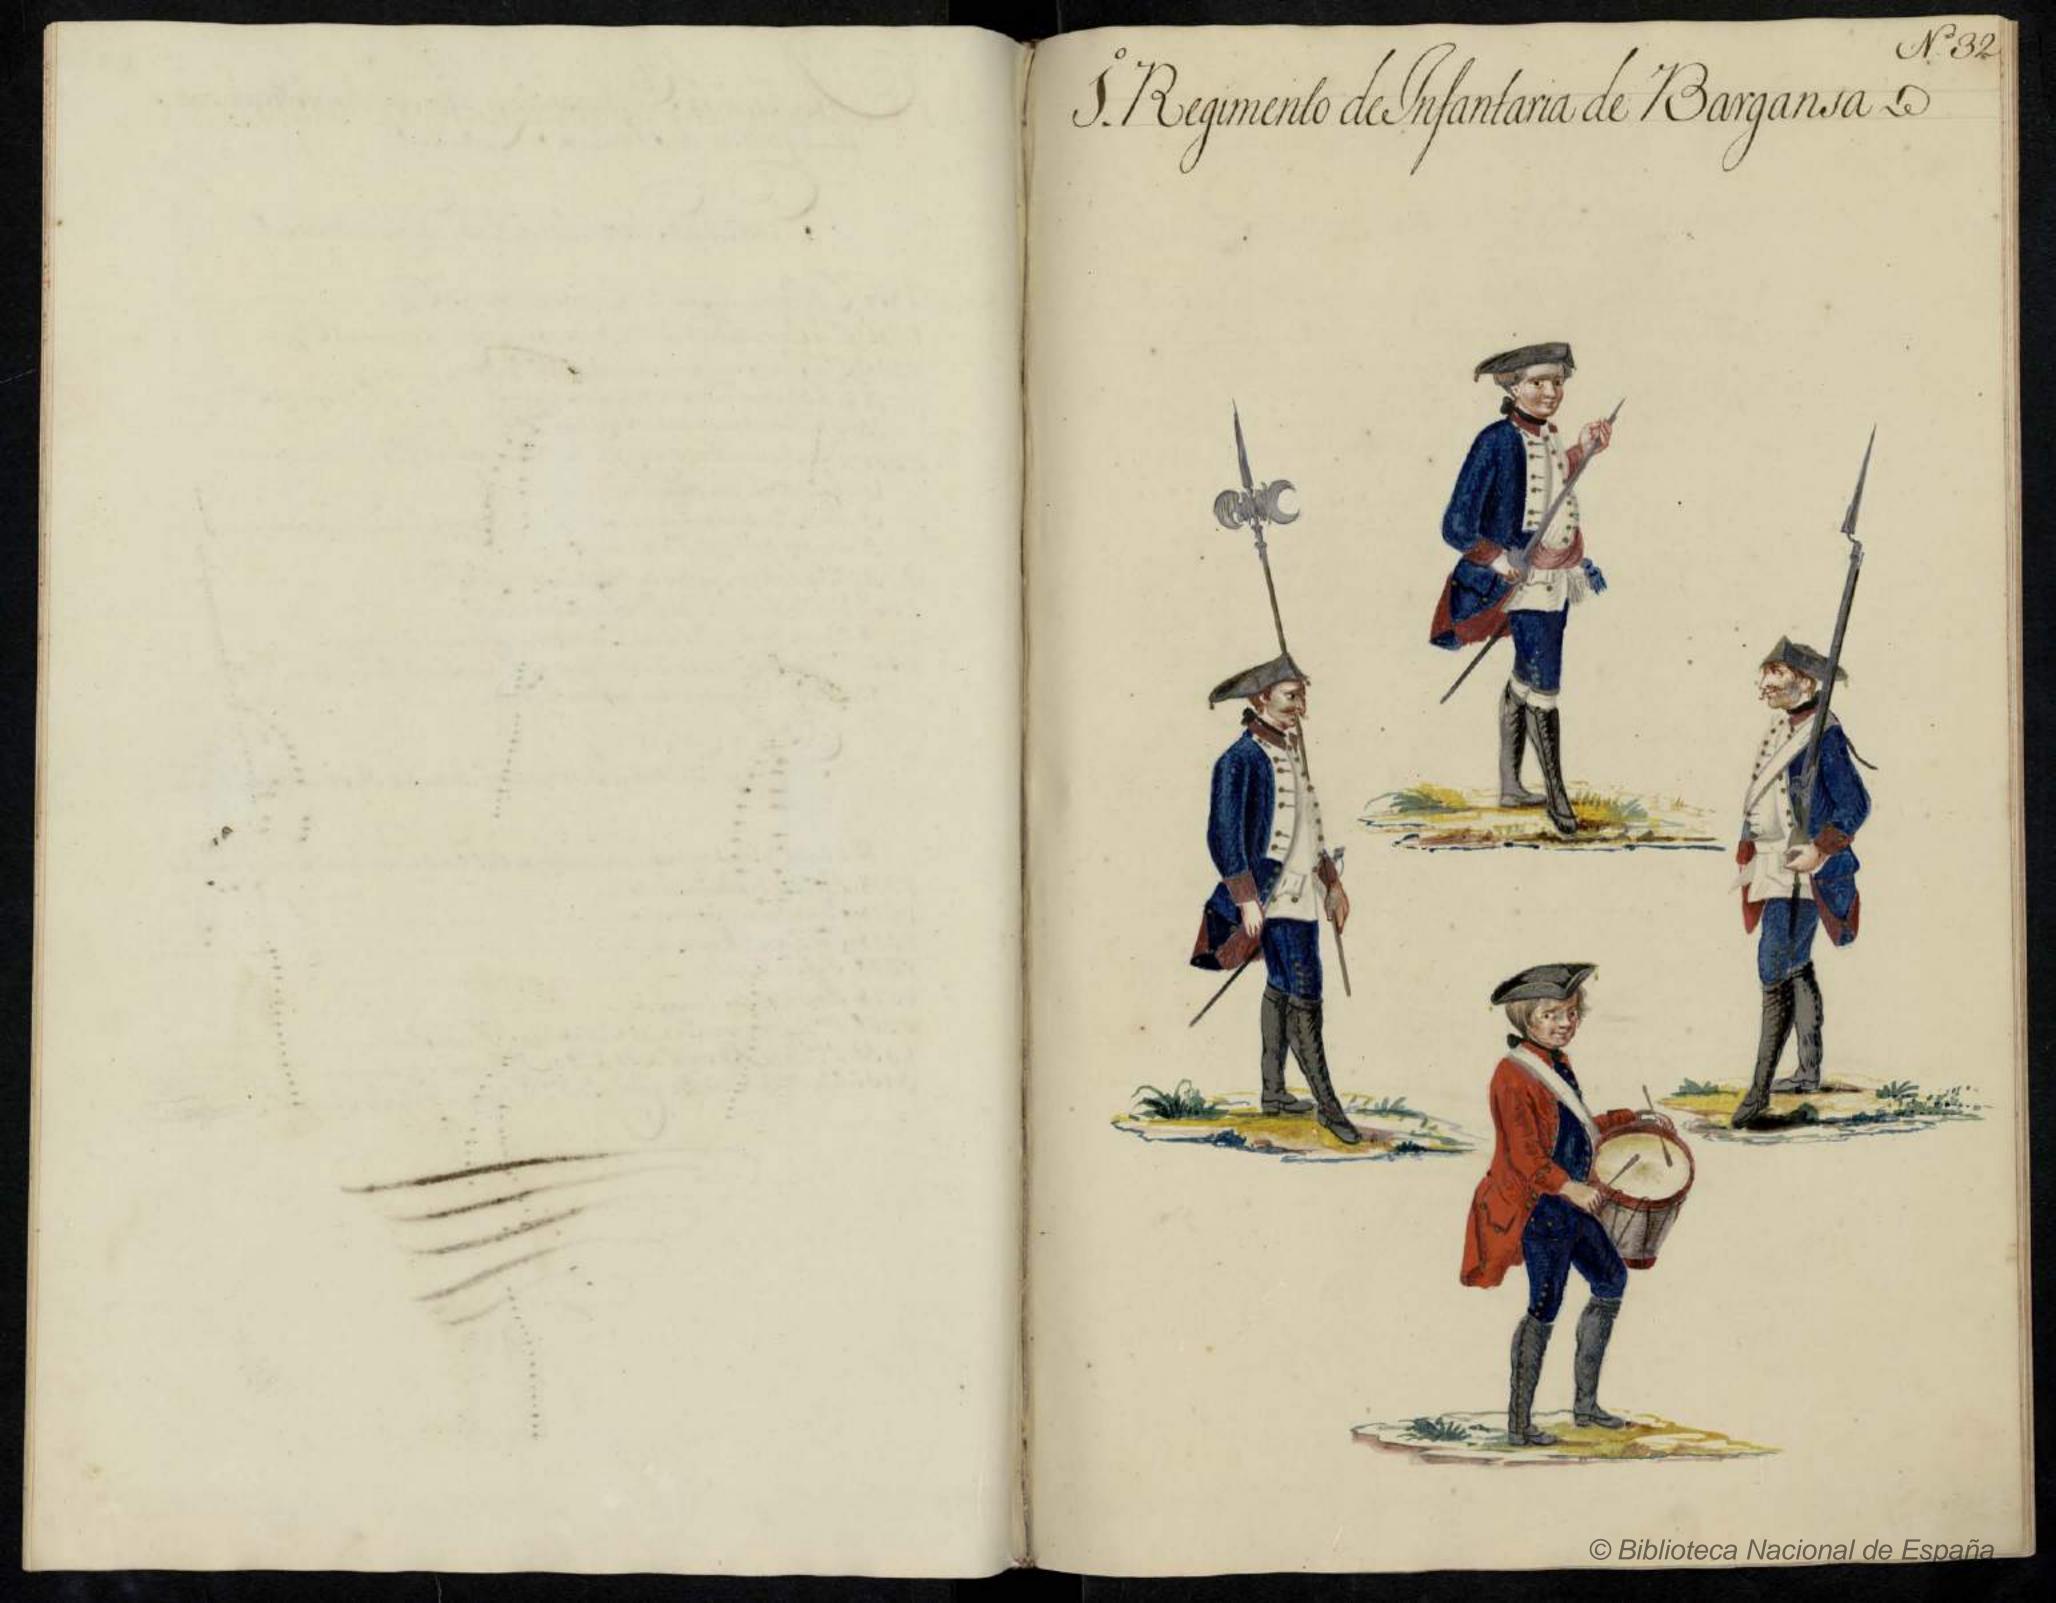

33. Medação dos Seneros precizos para seferdar primeiro Regimento de Infantária de Barginça D Soners que se derem dar de dous em dous anno 2. 2.830% & de Pane azul joara 772 Cazares é Calque a 3.66/-1:28630" de Paro brance of 772: Verries ibandas Se TT2 Carners as Eig -1282 E. de Pane one amain aco of Canhois of Sandar Do 772 Caraces a 1/2-55 C. de Pans encornais poura 17. Caraces des Tamberes & Refund a 3. E-124 C. de Pans unil poura 17. Vestias écalores des tout a 2000/------3: 550% dee Sarafina encarnada paraforo De 789. Caracas a 2. Eig -9. Arratus de Sinchas bonnias - - - - - } a 3/5 1/2 & acanar cura forde ~ 7. Arratus e Elia outrava emiga & azurio - } a 3/5 1/2 & acanar cura forde ~ 3. Arratus i 3 mi. a dereurnaeas - ---- } a 3/5 1/2 & acanar cura forde ~ 2:765 2 De Sinhaje your for So 789 roman elaloris a 3: P. of -2:367. Quari debines Se Lasai yoara 780: Cazaras a Bi Duz. 1:378. Dunis Sebiters Se Lacas poura 789 rescas, étaliones a 2 dunia -789. Senter yo Limpor al abeai epension Scabello-Seners que sederem dár annualm deredidos Sedeizem seiz mez? 1:378. Cameras De Pano ex Entes -----1. 578 Porantes recy watere 1:378, Janes Se Meijar -1:578 Pares de Capaton ~ 1.3 78. Jans de Salas estadois \_\_\_ 2:367. Var he Filagenta De Las & Cabelle a 3. " enda Prayer © Biblioteca Nacional de España