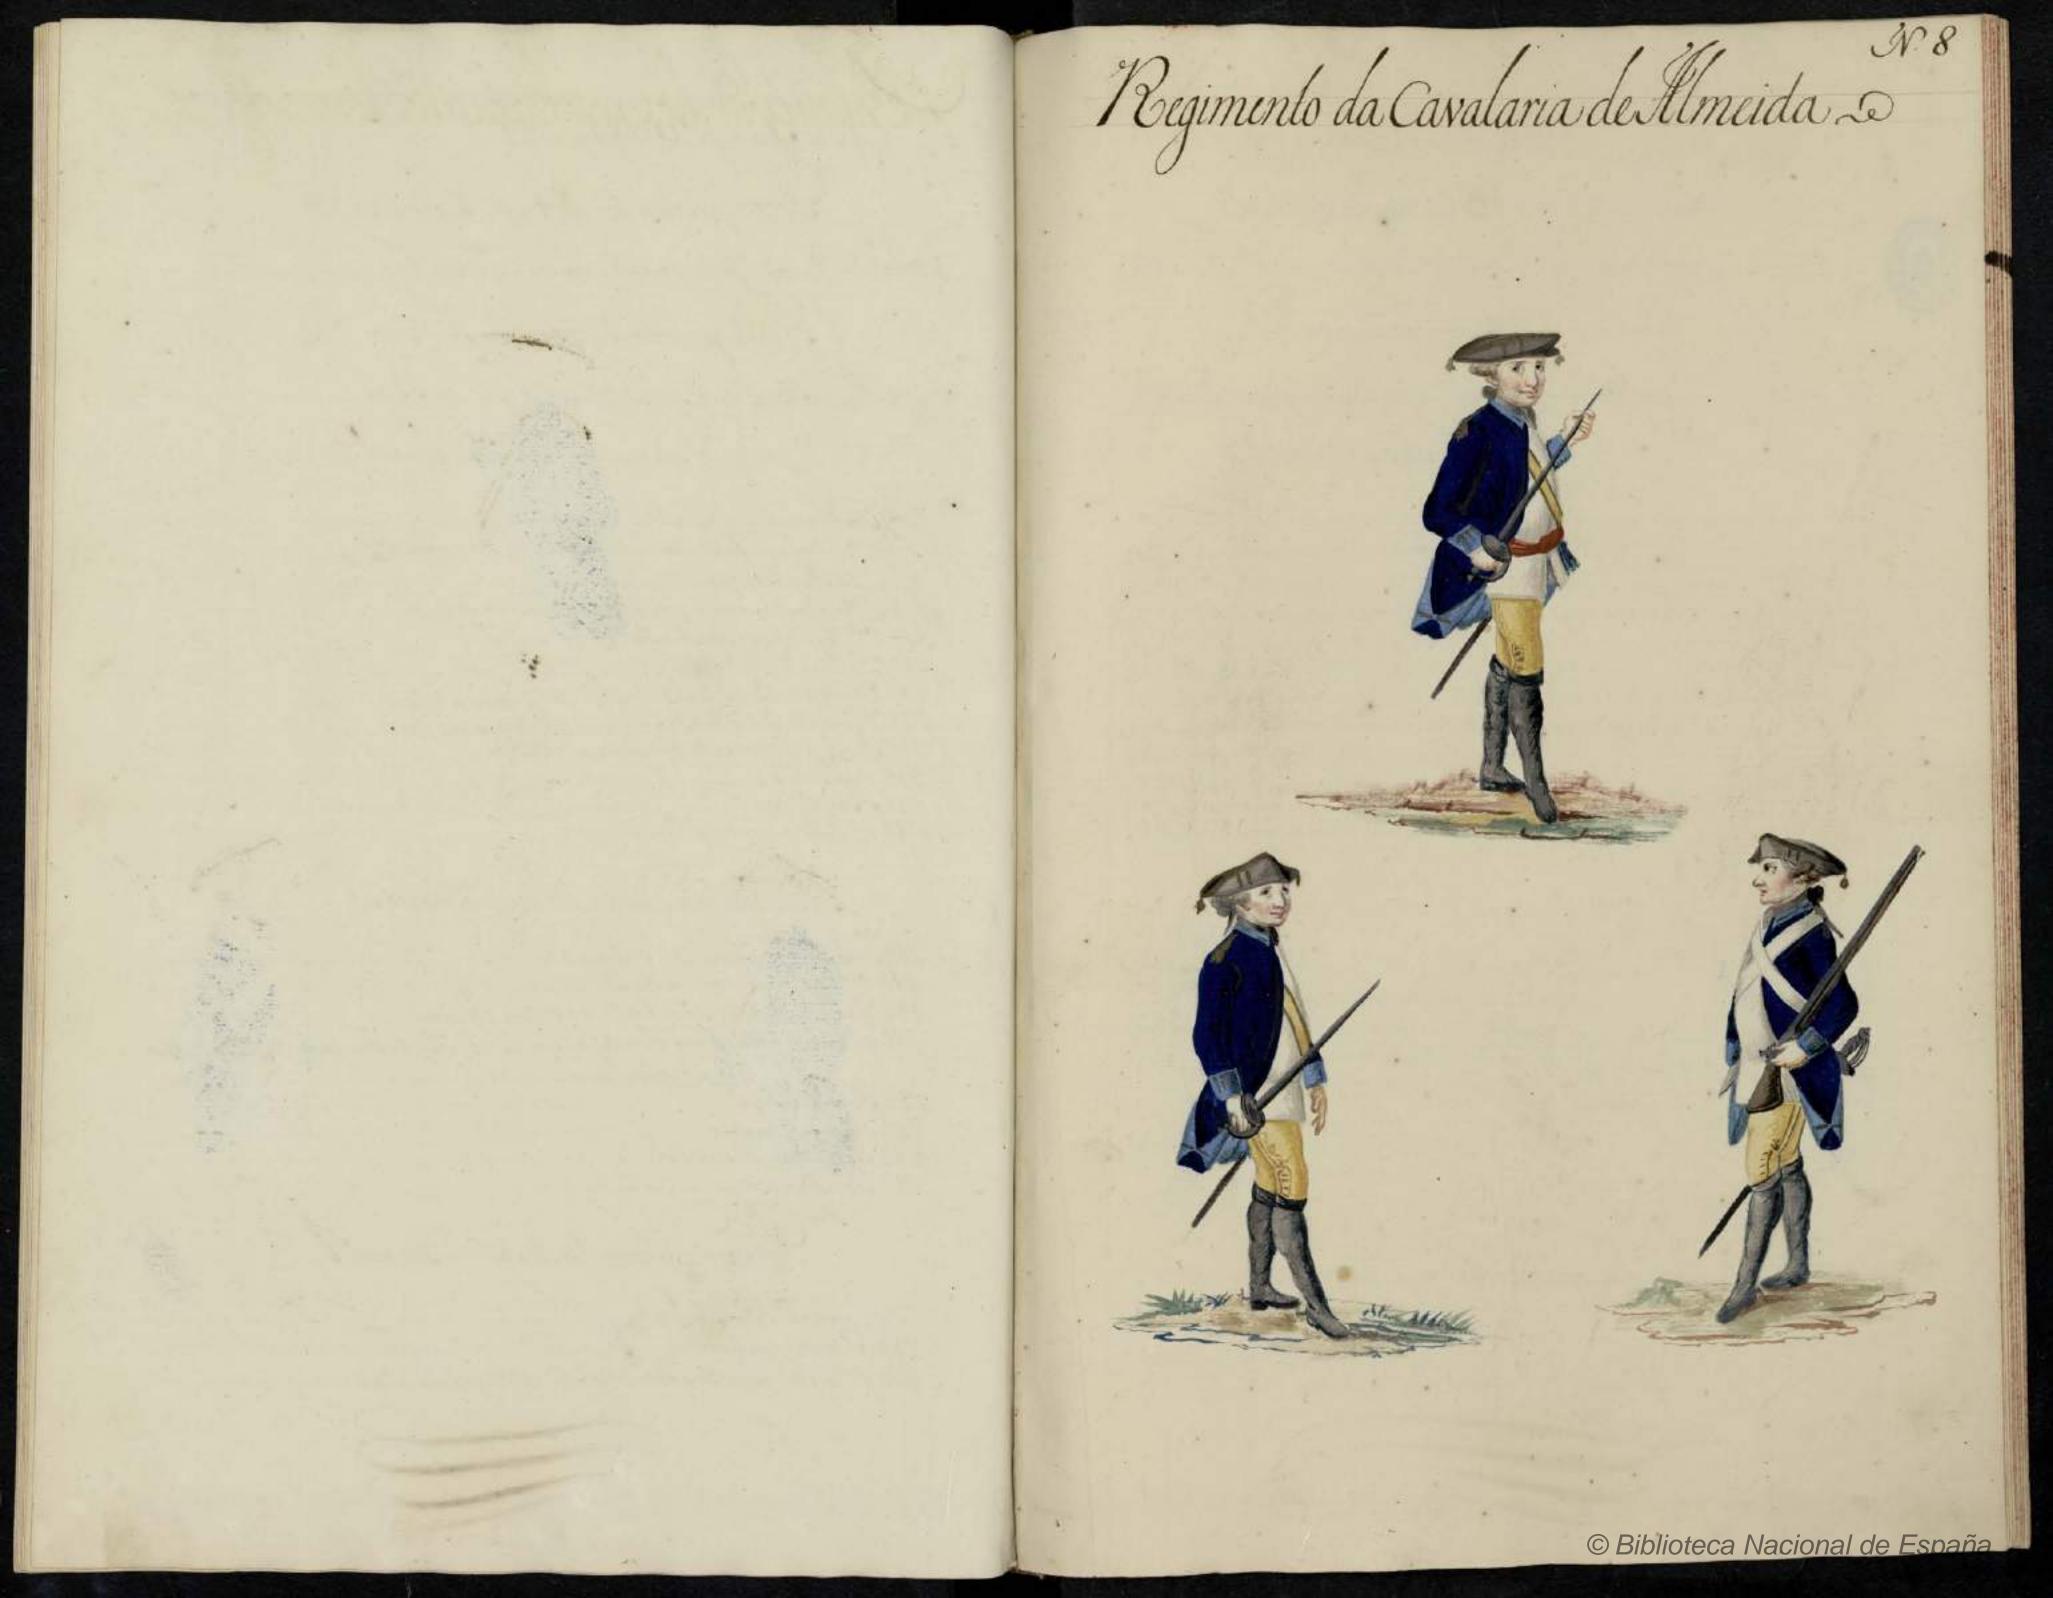

42 Rellação dos Seneras gravas gravas espondar No Regimentos de Camilinia de Bração de Moura Gener que sedere dár Det em t and 1988. C. Se Prin ral fort para 282 Capiers a 7 & cara lum Gener que seden dar De 3 om Bann? 282 Paris de Detas com Coporas, elemijas a Europair Cada Praca Generar que suderem dair Se 2 em 2. ann? 80936 De Pane asul forte your 282; Carnan 2. Coff-ATTA de Paro amarelo para Canholo esporas De 282 cazaras a 1/6 ~~~~ 126. C Se Pane bronco para 282 Mercies al Cip-1.278. C. Se Sarafina amanlago are fun De 28 C. Caraces alleija-568. 10 De Lindajo pono fan 32. 284 Vertras al Color 289. Deta de Jares de Colactio pono 284 Caraces al dea -189. Deta de Colactio pono 284. Caraces al dea -378. Dunas, 28 bornis De Conniho para 282 roman a 16 bornis -282. Pomer 12 Limpar & Cabecarpentear Scabello - ... 282 Camez slav -284 Diametonias -282 Cales is compared a for sforegom Sentros que suderon dar annualmentes 282 Jares de Meyes 28% laves de Capiany. 782 Pares dechitas & Vaines 28%. Jares de Lunas General que sederem d'ar Se Seis em rizmenez D 284 Caminas Se Pane de Linho 282 Jununita sugrerates 126 Var de Tille porora De Lai 10. Scabello al The peace Praise © Biblioteca Nacional de España