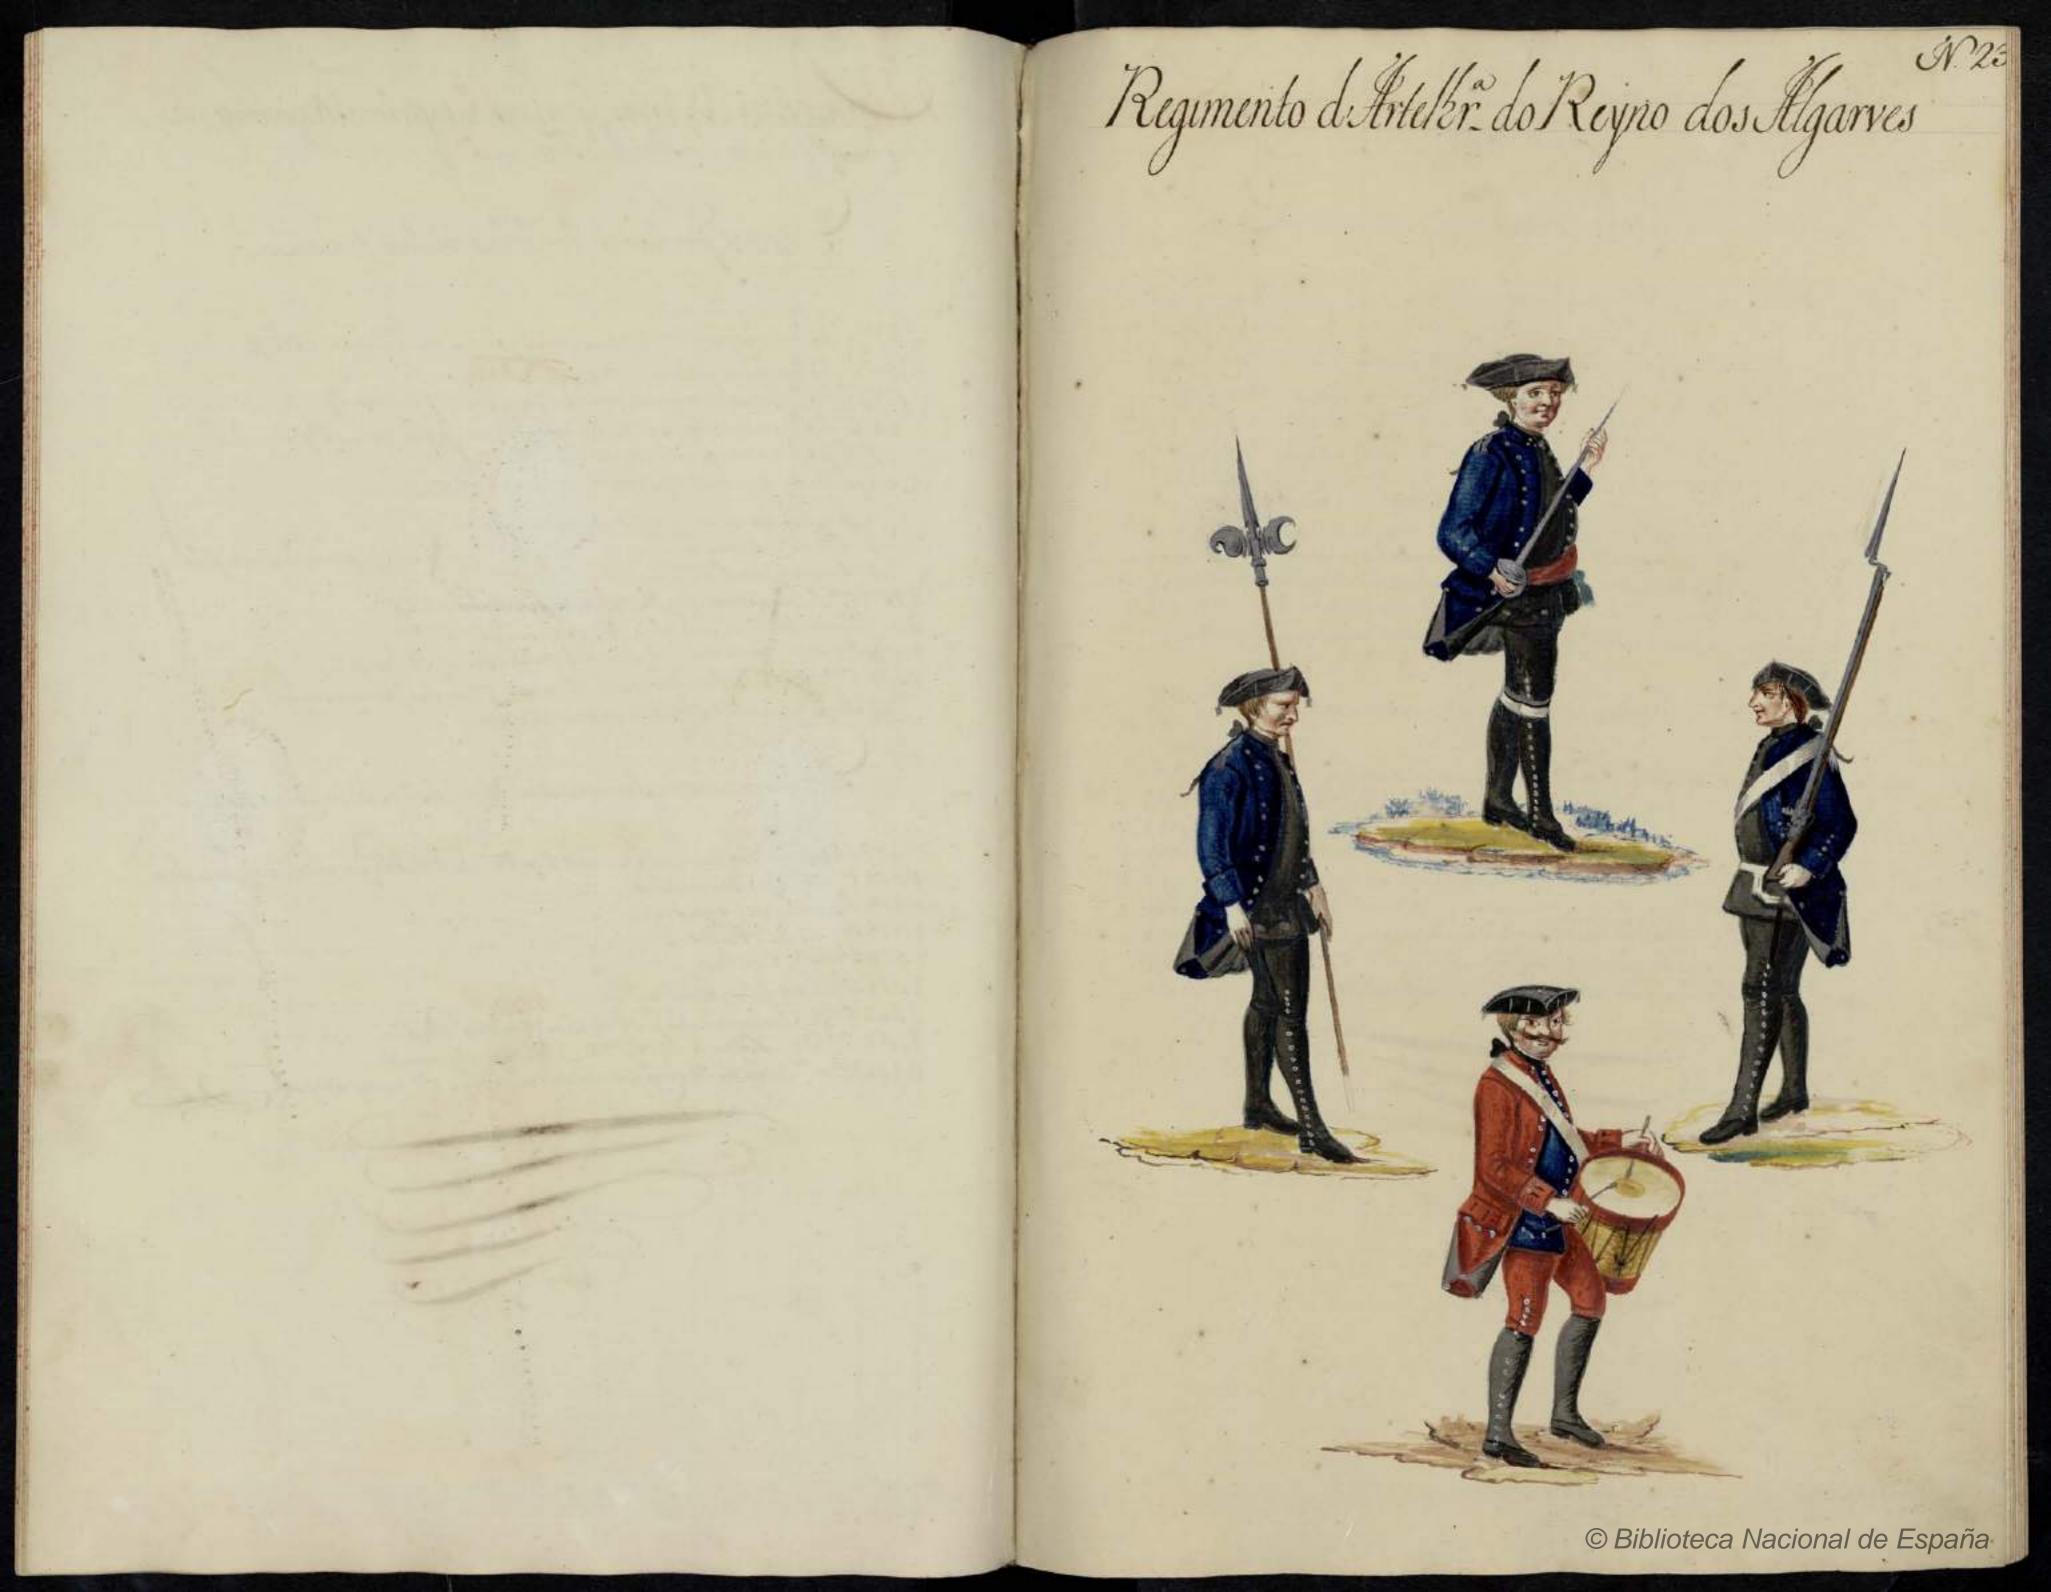

Acekació dos Concres precizos para sefandar o Regimento de Acechacia do Reyro do Hyarre..... Senersque sederem dar de dous em dous annos 2035. de Para azul por 685. Caracas Canto Canto es Egelas a 3. C. V. 712/ C. de Pare porte para 685: Vorias Clalices a 2.80% Co. C. de Parie con arriado por 15: Caracas & Calicis due Sambores & Pefanere a 200 22/ C. de Paro acul por 15: Verhas des d'a 1 City-3: 150 - C. Se Janefora porta jo fore Se Ver Caracas a 4 City-3/ Amarca De Sinharpontas - - - Ja . : 1/2 pomaria a sa fardan 2: 150 Var Sectoriagun your for Se Ton Verties clalure a Brip. 2: 100 Duz De betier & Costanke yo Tos caracas a B. Surias -5. Loc Durias De Colambo pare Ver Vintias & Calin's a 2. Sur 2. Soo. Va Se Pare de Linko para Ver Prayas a 3. 7 " Lada Cui para dous Calindo ----Too Pontes para Limpar a Cabue epentear & Cabello ----Seneres que siderem dar annualm deredider Se reisem teis mes 100. Cheque De Callai bonnes Comsteurs Lans our 466 Vil Seftra de las porto po ellisa y cada laco 1: 200 Percountres ou Grovate 1: Aco, Vares Dec Megas Are Vara de Capilino 5 1. 200. Paris de Maselaires \_\_\_\_\_ 2 100 Var a Pitamen De Lai pour stabello a 3 7 anda Craca 