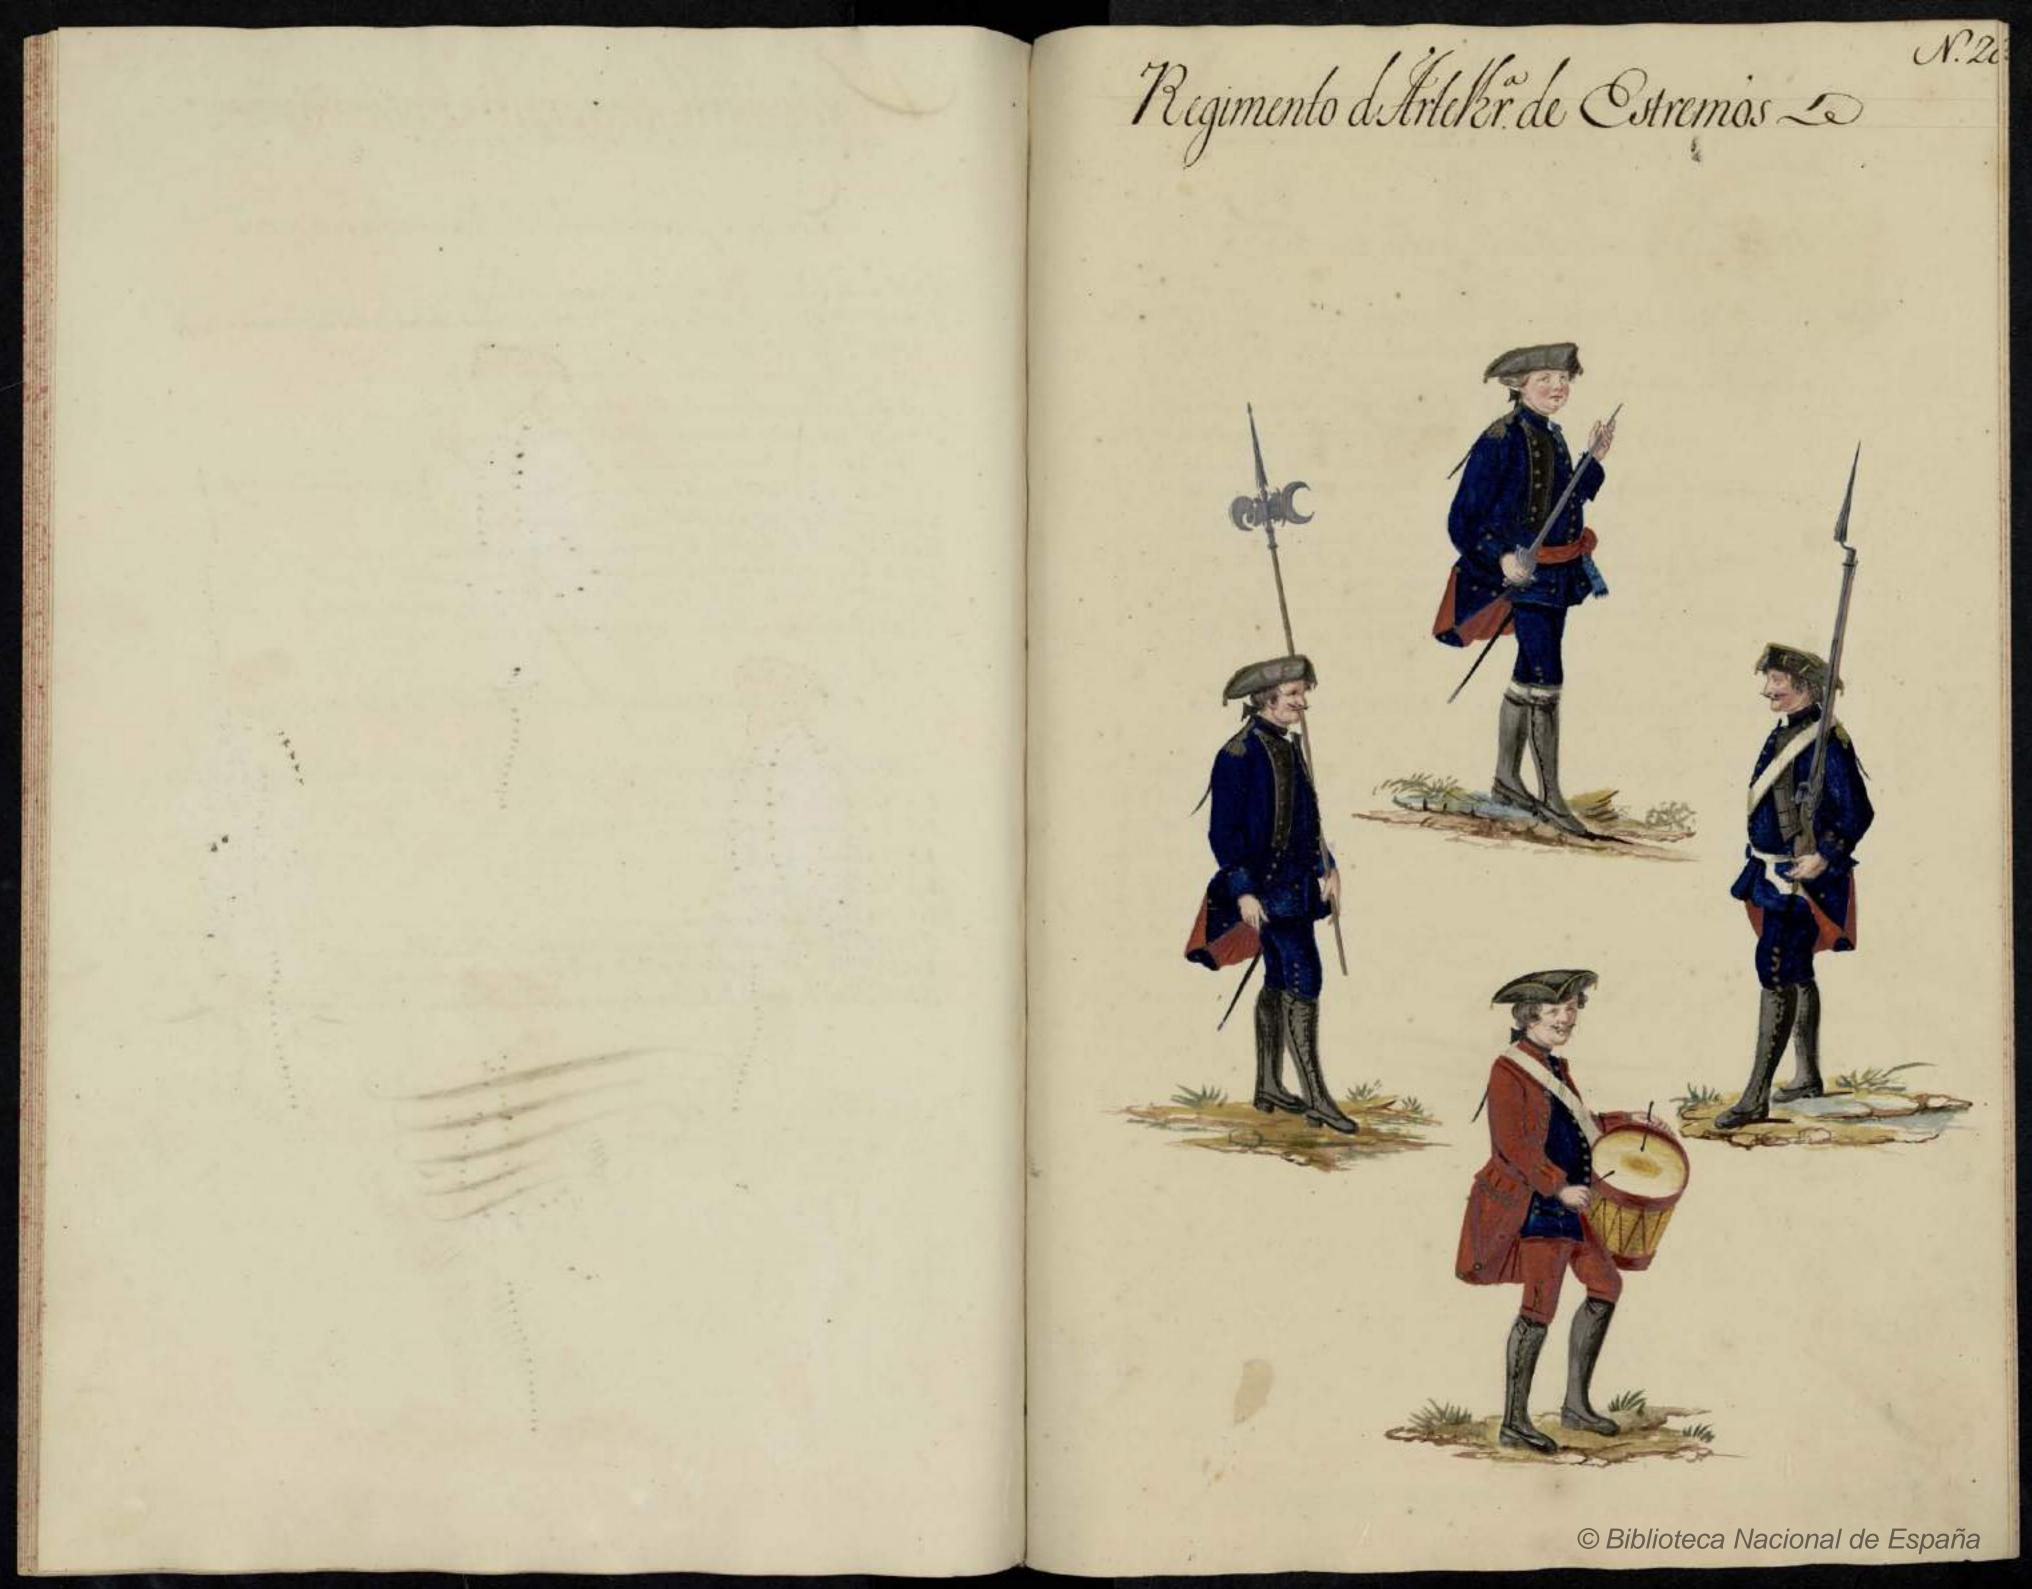

Reflação dos Ceneros precisos prana se fardar o Regimento de Arrekaria da Praça de Cstremos Generasquesederem dár dedous embous annor 3.653 C de Para azul por 185 Cazaras ravias flatais carchicie golas dant " 5 6 % 112 Contano ponto yo bandas Selos caracas a y \_\_\_\_\_ Cont de Para encarriado por 18 caracas é Calierie des Tambones e Pifanos a 4. E \_\_\_\_\_ 22 y C de Pano acul yo 15 vercias dos d'" a s Cip\_\_\_\_\_\_ 3 1 50 . C de Sampina encarne da por a fim De Teo Caracas a E Cip\_\_\_\_\_ 16. Corales de Linkas anuis ~ ~~~~ Too, Penses ja Lingar a Cabera epineer scabello Seneres que suerem dair annualm Tunder De Mizem suiz mezez~ Too Caper In Salles amarele um seer Saus pur 600 34 Se Sete ponte & Sie peller 2 cado Laro 1. Roo . Cameras & Sana de Links 1 too . Perecinhos su y novata Loco Samo de Mergad Loco Pares de Cardaders -S' Loe Provide Sclase Gaulis 2: Soo. 1" de Sota pres De Las pro se abello 933/ 100 Brim 3. Mer. 2" 30 Polaynas & 73 cadapar 2: 800, Dunins De Carris De Sacie para and " Polaynas & 73 cadapar