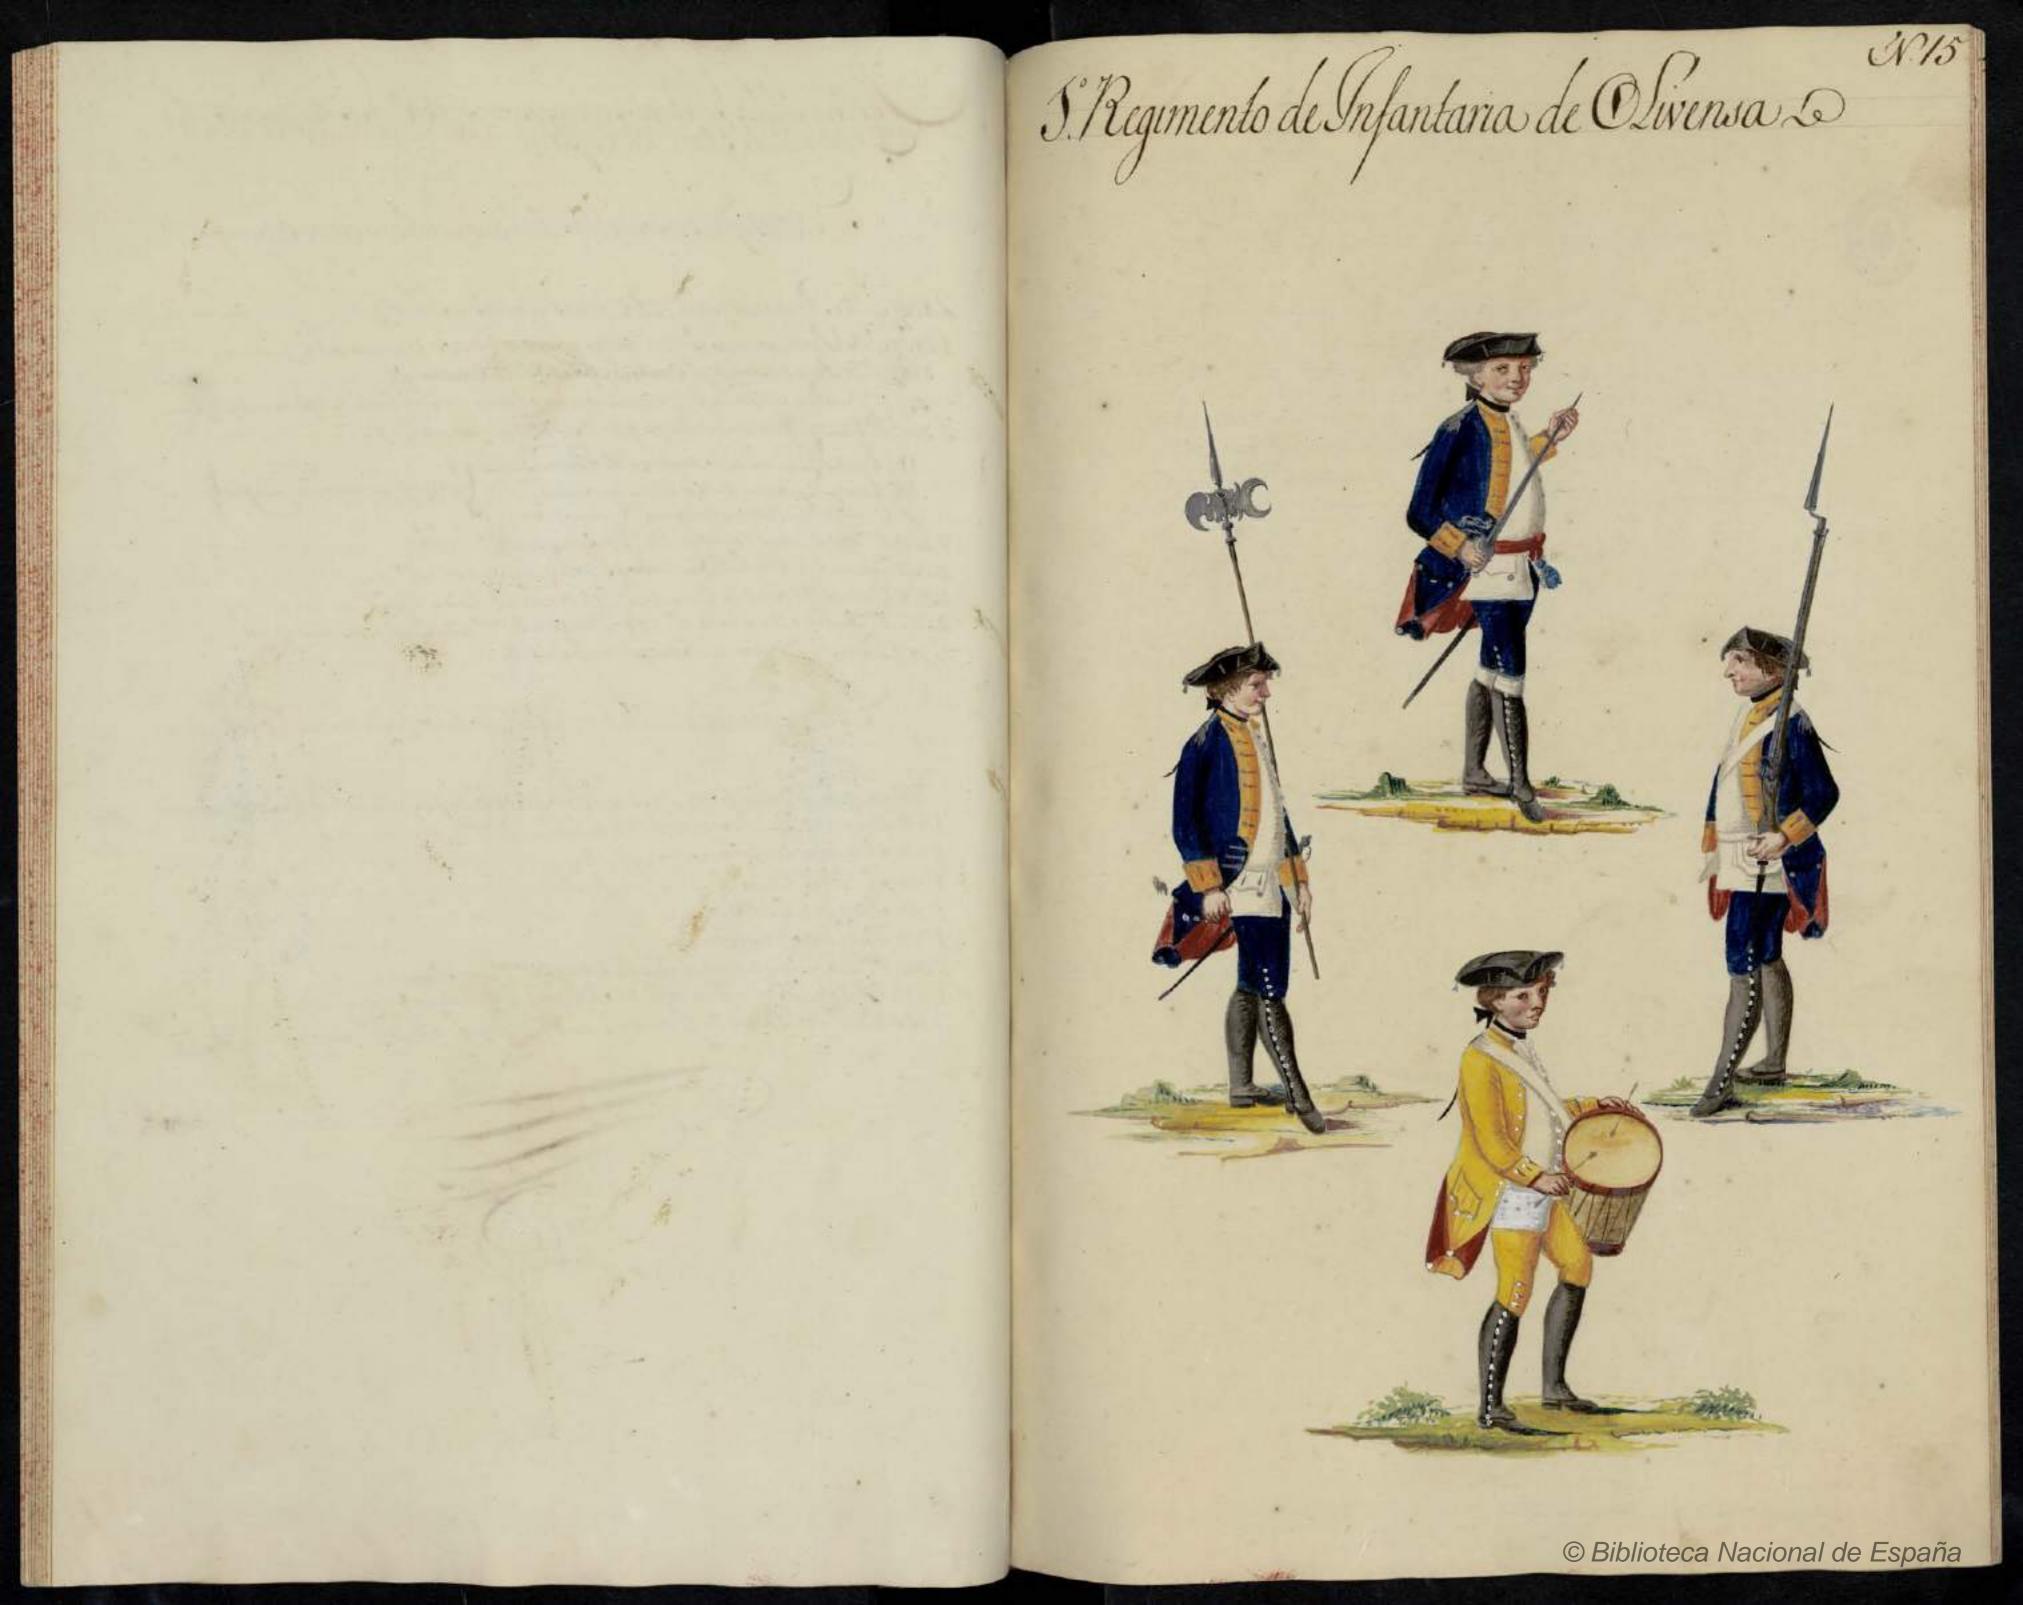

Rehavio do Generas porcisas pour separdar » Regimento de Informaria premiero de Olivença ..... Senerasque sederem dar dedeus emdeus annoz... 2830% C De Pare and para The Curans elabres a 36 3/ ----1.158 G Se Pano brance your 772 Morrise al Cop To Corners de Lonhas anein -----To Strates De Sinhaz brances ---- a 3/5% poar acarear cada forda-The Anales S. m Sty Pro Denum -2.367 . Por De Pano de Sinho your 789 Praces a 3. Parada Lie po dous calines -189. Penter 70" Limpar alabua epentear & Cabello ..... Sonores que Derom dir annualm deridides De Misem sein mozer 789. Raper & Gala's brance com sees Say ou 526" Se ella porta de las peties 2 gadetas 1:578, Caminas de Lano de Linke 1.5.78. Semister rugorane 1.578. Pares See Mare Charles -2367. Val Se Ata porta Se Lai po vlabello a 31ª tada Innea 1032. Val Se Som - 5 1.578 - su se Polaynas a 3/2 cada par 3156 Dua Schould Se Colo jo reditad Belaynas a 2 Sur cada par