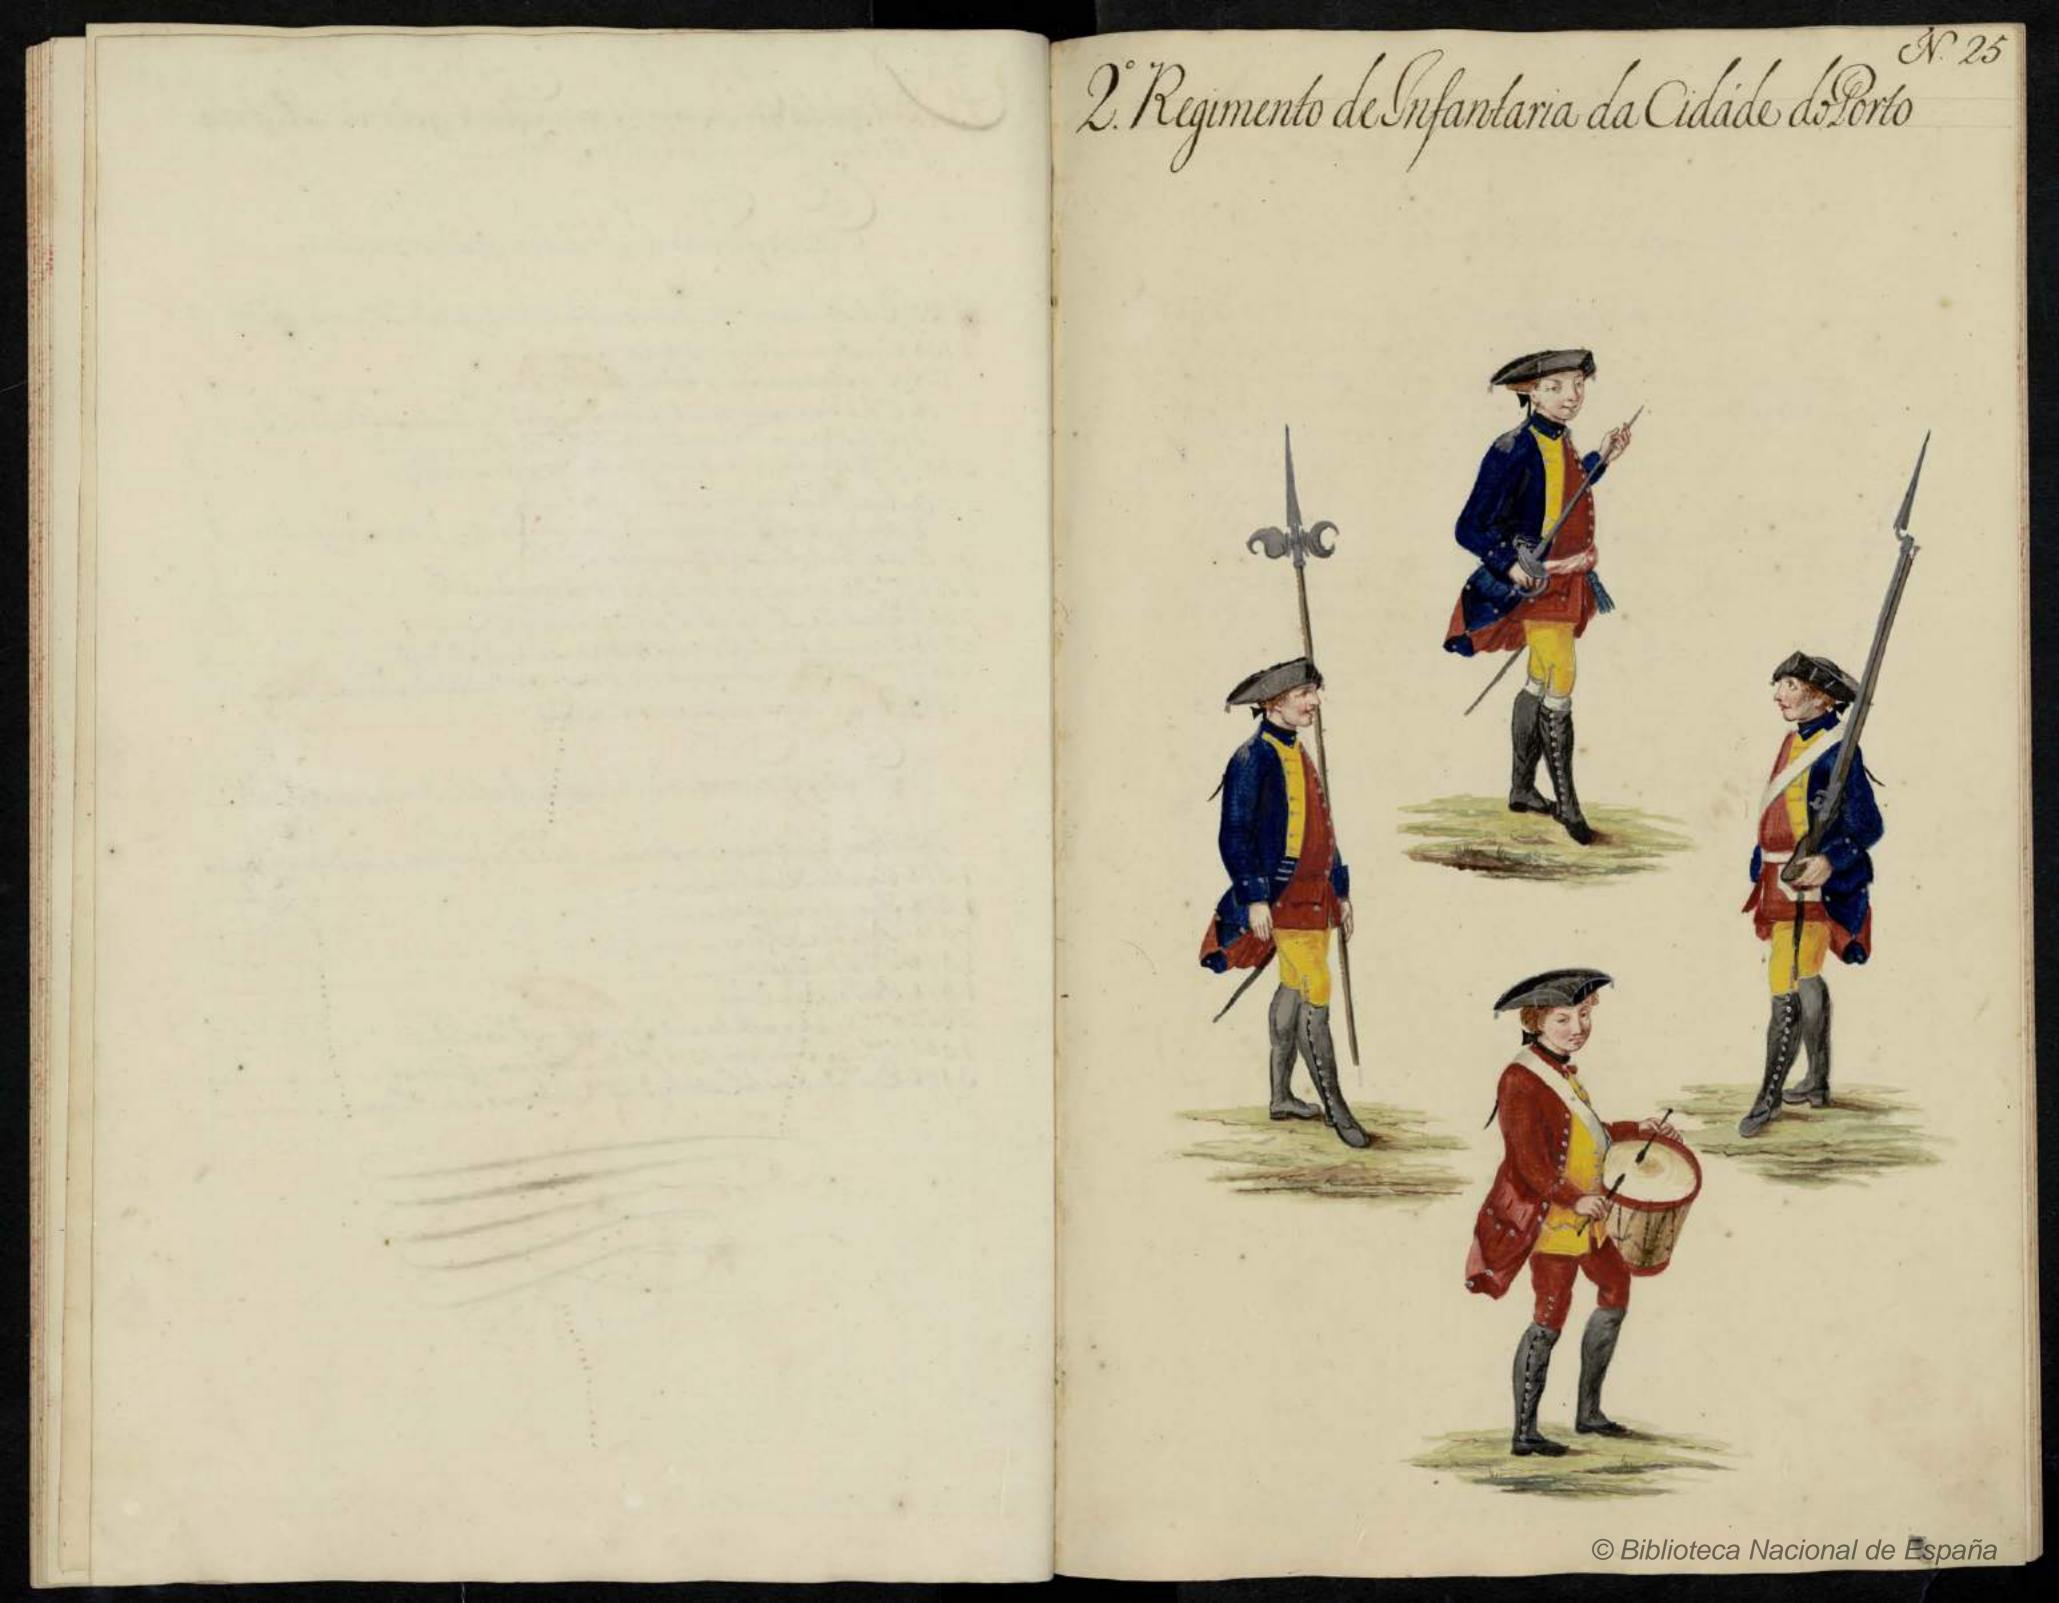

Rehaçai dos Senears precisos para Sefarar & Segundo Regimon to de Infantaria da Cidade de Pirto ...... Sener qui reairem dai dedous em dous annor ..... 2187/ C. de Sara azul para 772. Cazaras Calues of law a 200% -1:158. C" de Paris encarrado 75 772 reitias at Cip- -Joogen de Dans amarele para 712 Caline chandras Se 772: caracas a l'écip---7. tinaces de Sinkas acuis To Arrates & D. on at encorradas ----- . En 3/8"/2 perso auscar cada farda-To Arrates clus outare emiya & amarelas - . 2.763 /2 Var De Sinhaje para for de 789 Perties élaliques a B. Tip 2:367. Querias De boter De Colopani 182 Cazaras a 3 dur -4.5 78. Duris De Botsie De C. Manho po 789 Parties claleres a 2. Durie. 2:367. 9. Se Jano De Sinks po 189 Pracas a 3: 1 " cara Luia ----789 Server po Limpar alabera epone cur Cabello -----Geneen que se derim dar annualm. de redide Se sein em sein mer? 789. Classer De Galai branus Cometeus Lan ou 506 2 30 Gron de Sha preta poeten Zeadalas 4:578. Camiras de Samore Sinho 1: 578 Penninhor outgovatae 4:578, Janei de Mayres -1:578 Sare de Capators 1:578, Parei de Istave Sauce -© Biblioteca Nacional de España