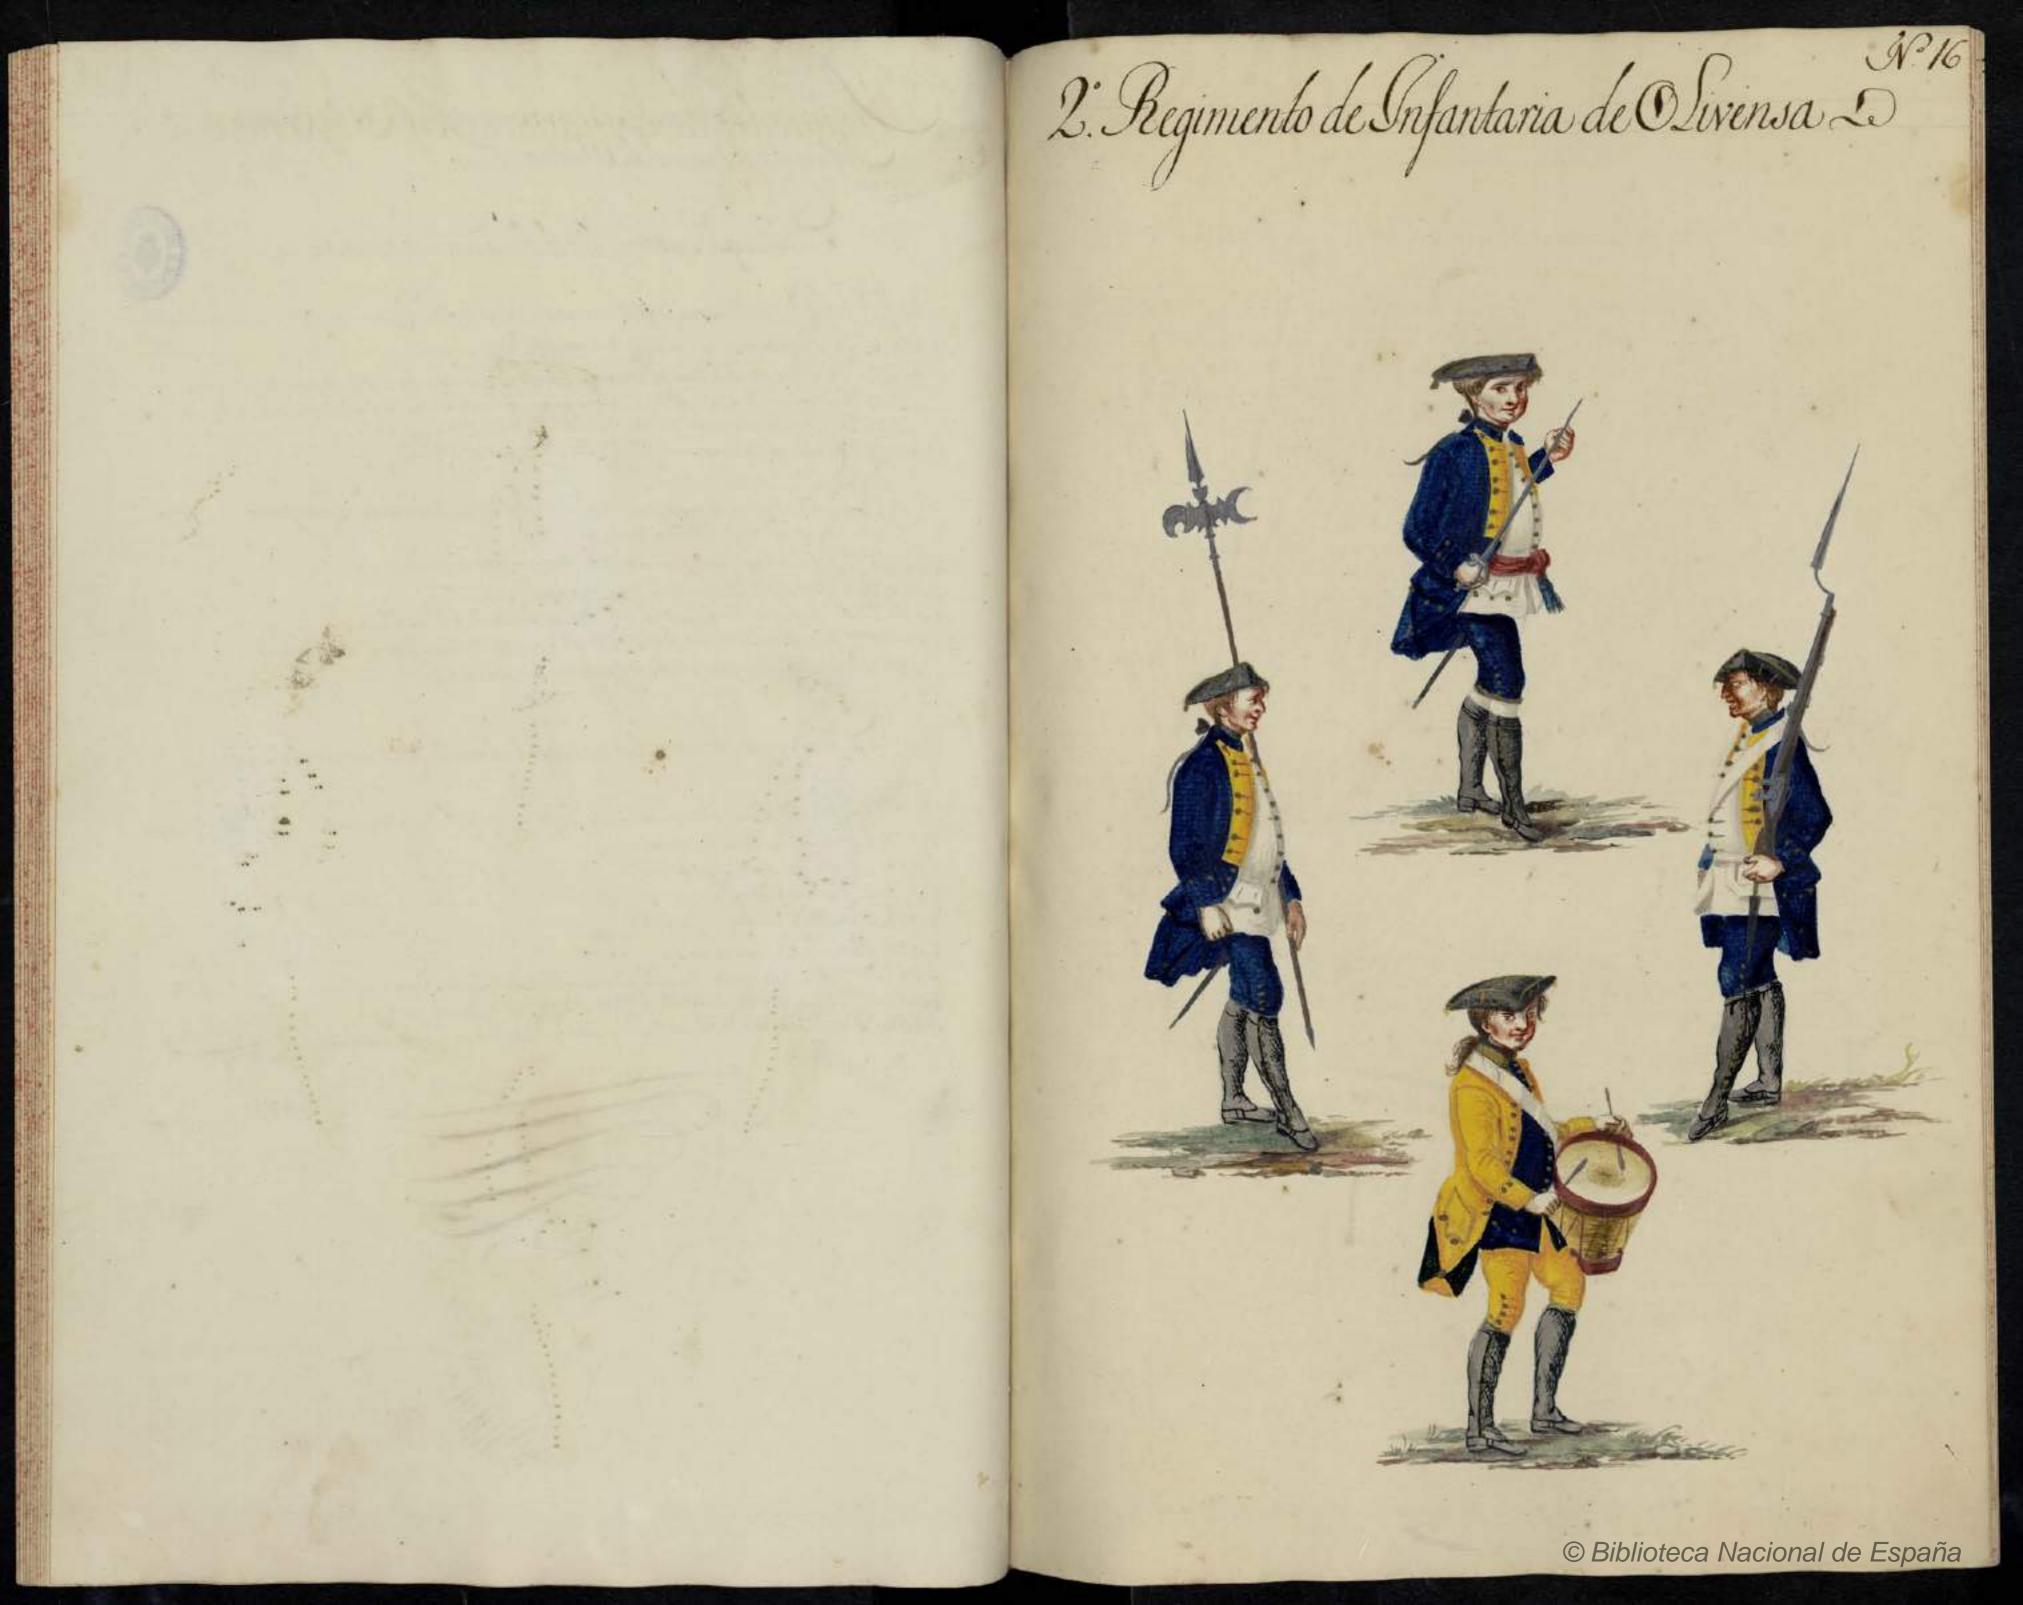

Nellação dos Generos precisos para sefandar o Regimento de Infantaria Segundo de Osimnea ....... Tenersque Suerem dar dedeusem daus annor 2:95% & Dans and poara 772 Carans, calues combels & Sand and " camera 3303 1:558 C Se Panelmance to 172 Parias al Cip 1283 6"de Pane amarello para bandas Se 772: Caracas a 16 -----68. E de Pane amarelle para 17 caracas chalies Ar Cambons & Refine a 4. 6 25% 9 De Pane and your TT. Vertias Post at Dif -2.768 Pr Do Uniagem voara fin De 789. Vertine cealier a 3Per -. 2367 Diesian Se beter's De Satai 15 189. Carnens & Bur ... 1:578 Durias De Colord De Latar 10" 789. restias centices a 2 dece 189 Pontes jo Limpour a labera ependear & Cabello \_. .... Soners que sederem dar annualm duredides De seizem seis merer. 780. Mayre De Salas amarelo Conserve Sans en 526 " Se Sita porta de Sale perter de las peter of marlage 1:578. Caminas Se Pane De Links 1.578. Perucinhos ruly watar 1:378. Sand Selapatos -\$ 378, Pares De Islave Jacob ~ 3.156 Dur De Berei Se Later Bard " Polaynan a 2 dur" cada Par