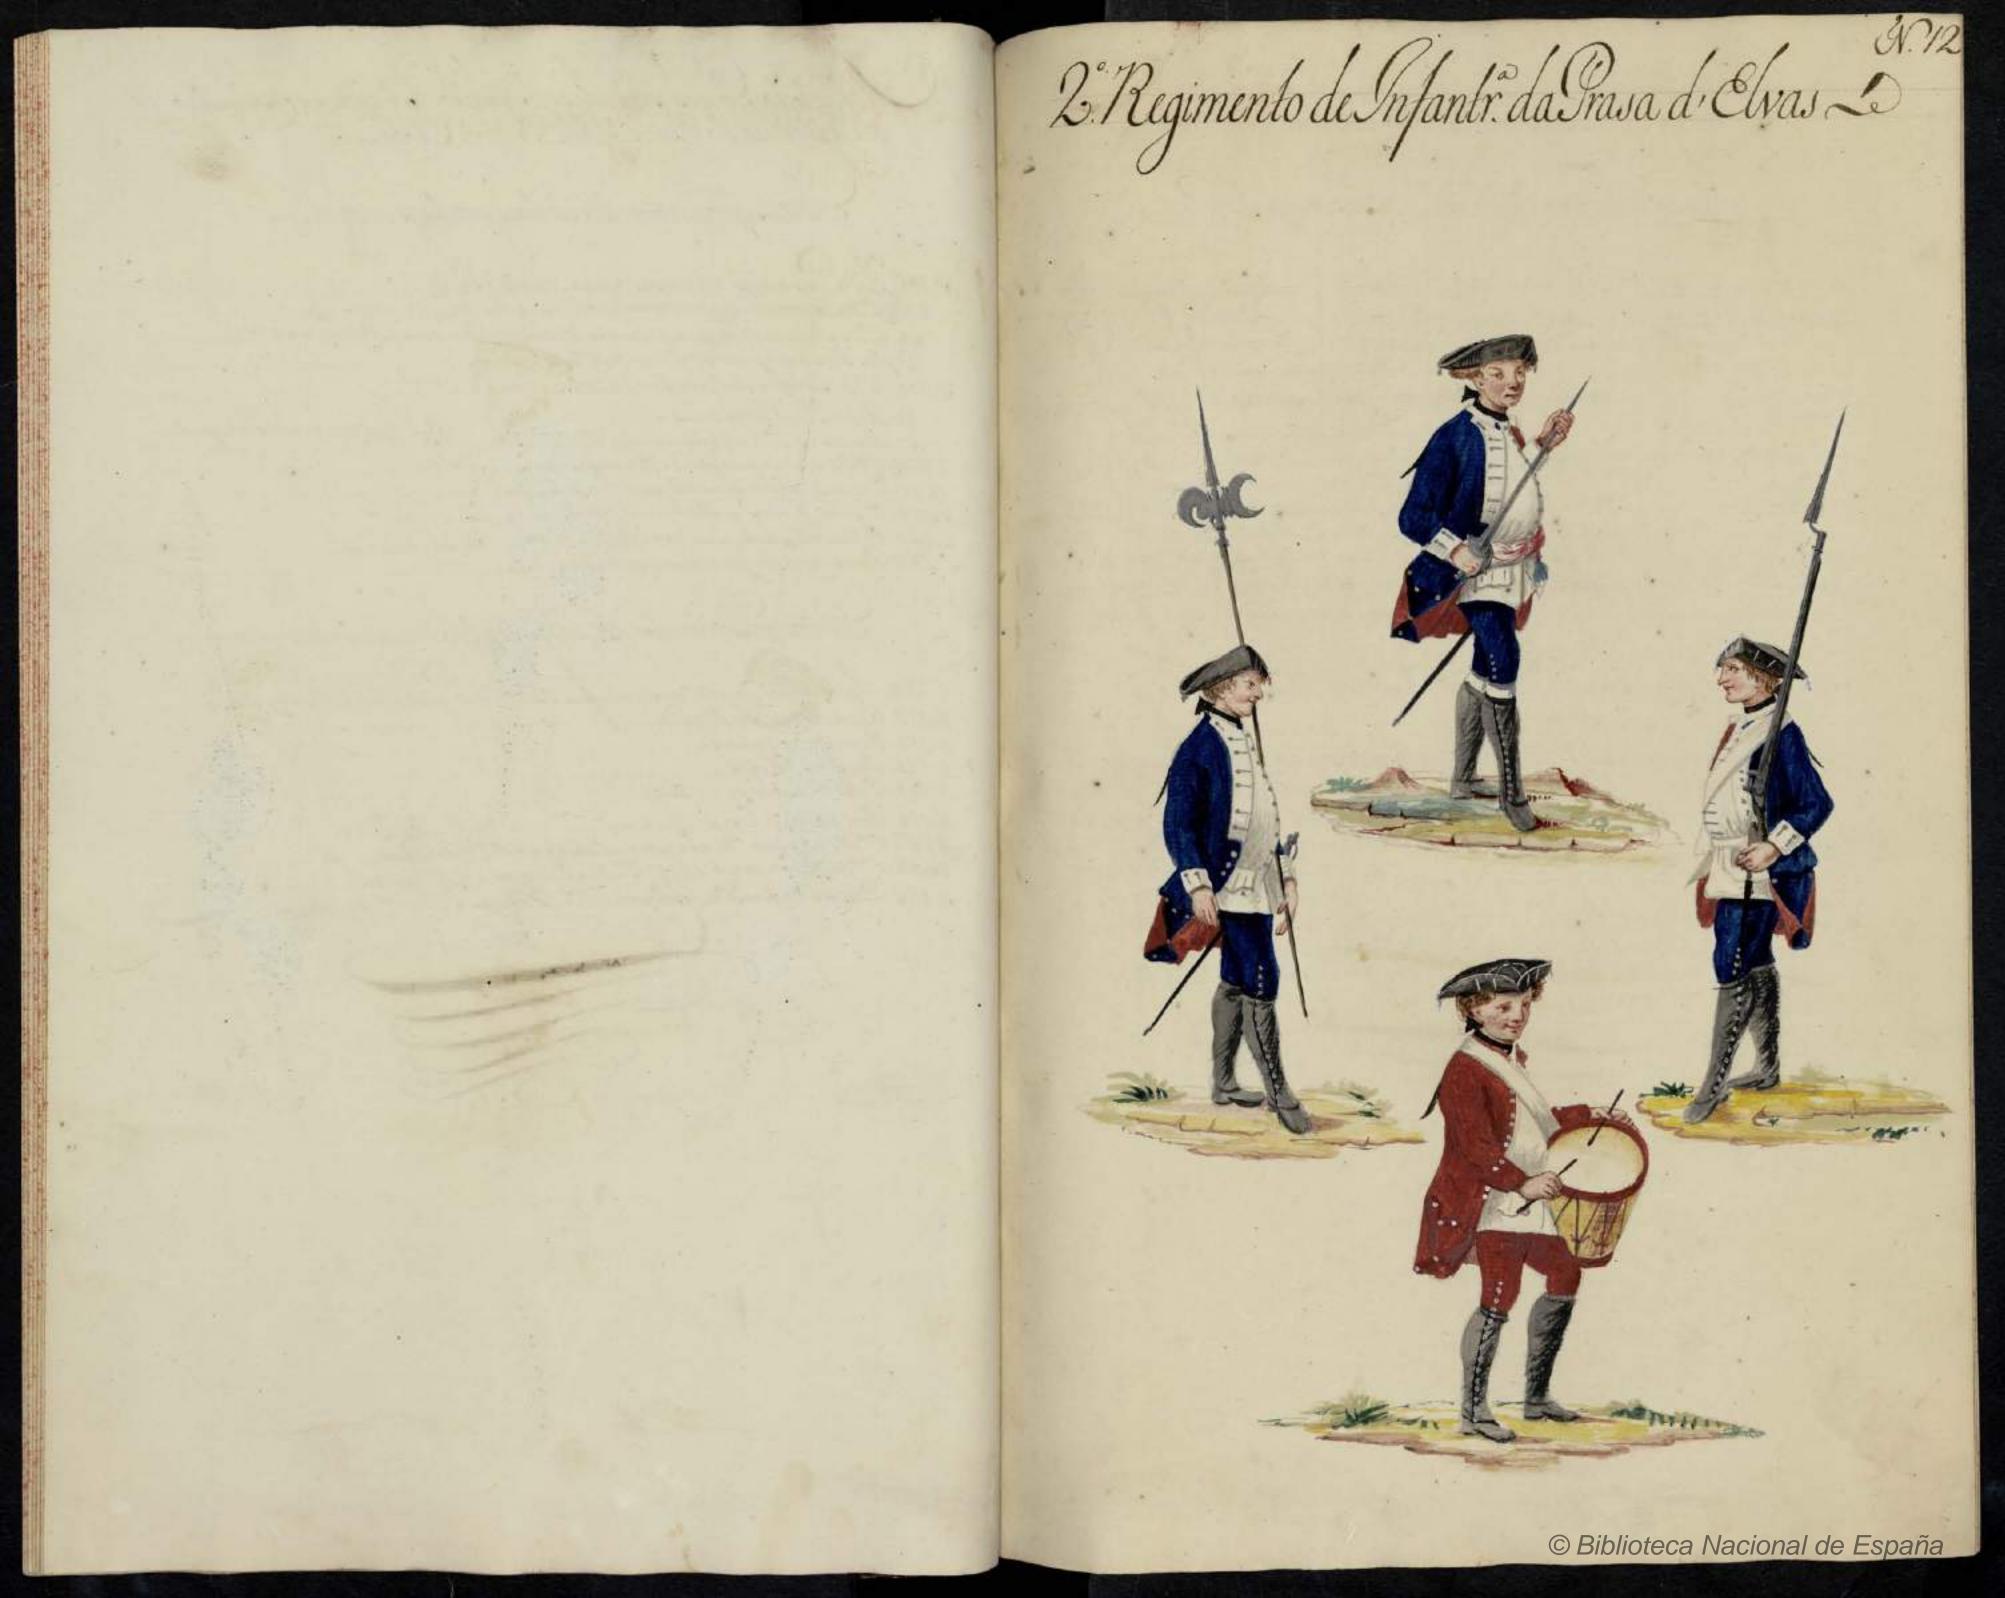

Jemener de guarnição de Praça de Elvis. Seneras que sederem dár de dous em dous annos 2.836 & de Pangazul youra The Caracas elaboris a 3 & ets -----276 Vh Van De Linkyersara for De 189: vestice elaleris a Briff 2367 Quaras De botals 3. Coranho para 789. curacas a 3 ducias -. 1.578 Dur " 3 c lans de Colo para 789. Horris Maluis a le dur" -----789 Jennes para Limpor a Cabera e pensear & Cabello - - - - - - ---Seneres que Sedevern dar annualm deridides Se Rei emster mezer. 189. Claper de Callai bonne Comsteur Lan ou 526: " Se Cita presade Sa pochers gadalen 1:578 Cameras Se Same De Links 1:578. Securities ou Growthe 1:378; Sand De Mayad -1:578. Janes De Capathy -1:578 Janes & Star Jacies -2:367. Vale Tita portade Sha po clabello a 3 1 a cada Prava -----© Biblioteca Nacional de España