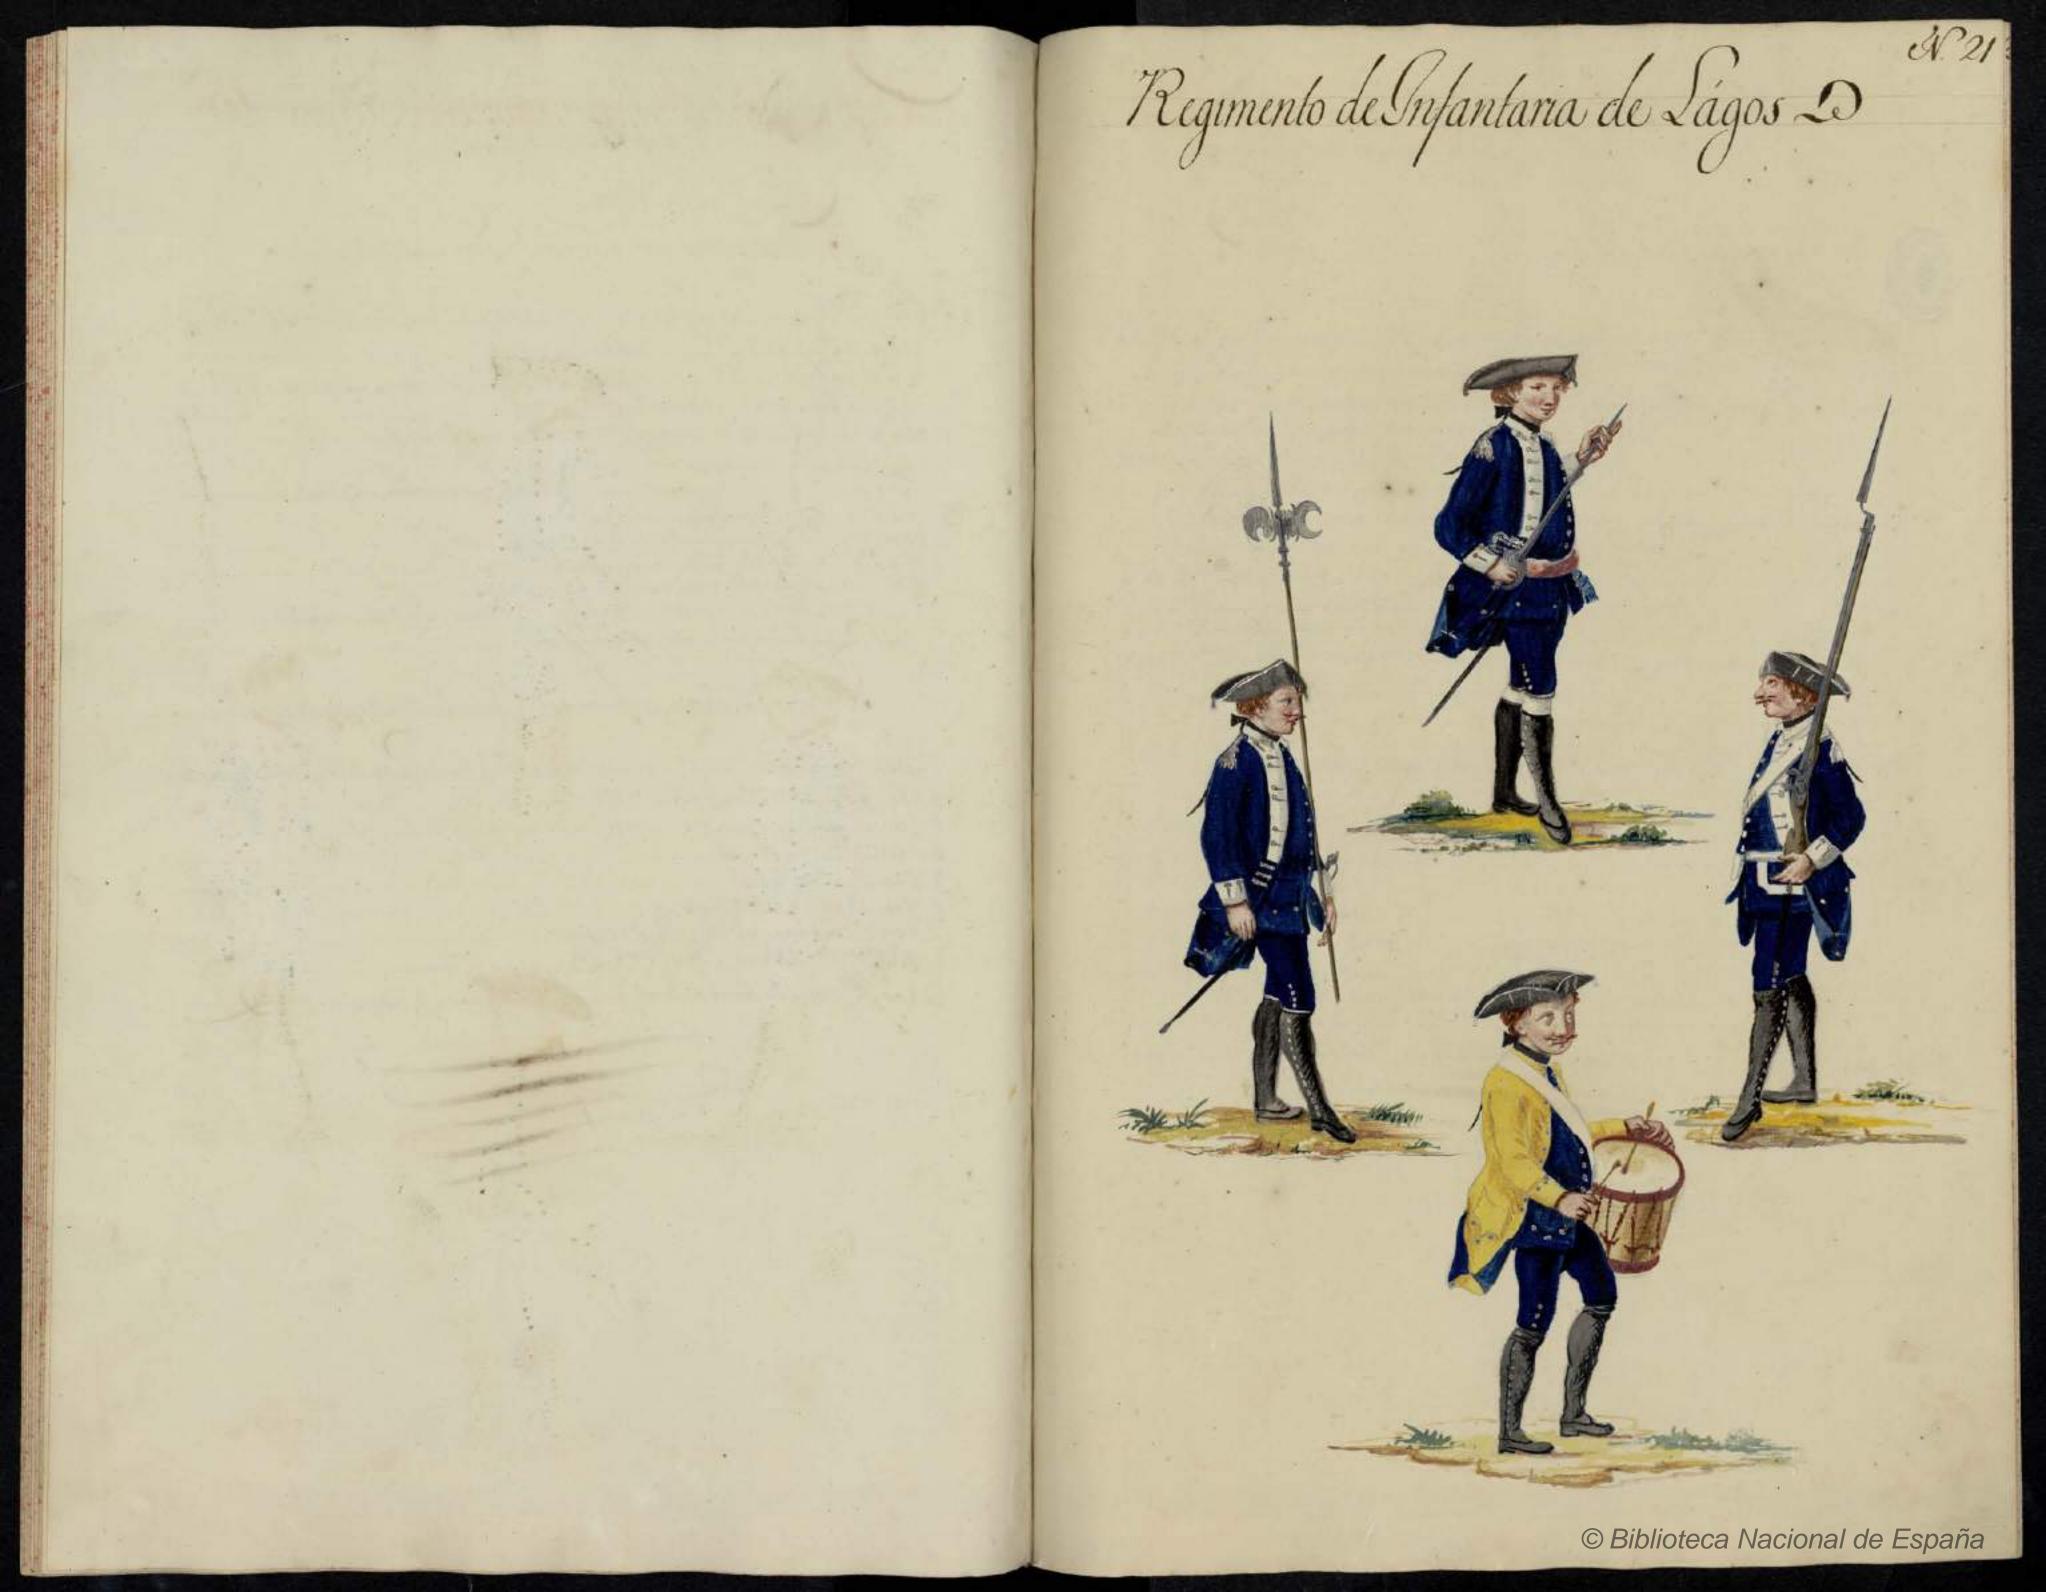

23 Kellacii da Seneros precizes para sefandar Regimento de Infamaria da Praça de Taro Seners que siderem dar dedous em dous annos 2:959% & de Pare and par 772 Carans, Caleris ebandas das & Caranas & BC offer 1:1.58 C. de Pano branco por 172 Verias a 1. C. etc. ---- a 3/8 en yaara acazear cada farbe---2:76 V. V. de Sonhage pona for De 789 restias ilalicia 3:1 " /2 -2367. Decias Scholer Sanipam 789. encanos a 3 due -Soners que sederen dar connealm deridides & her on sus mereans 789 Chapper De Salles amarele Comsteur Sais Cu 526" De Sienprese Belles and Cada Sais 1 578 Cameraddee Pano Se Links ~ ...... 1.578 Pravientes augmatar \_.\_\_\_ 1.578 Surw De Megas \_\_\_\_ 1 378 Parce & Captor -\$ 578 Perci de Jolary Caulis ----2367.1" Se Tita jonta de Saa & Slabello 238 & tada Pran. 2052. " Se Som & 1578 & Se Polaynes 24 cada pár 3052. " Se Bainis Se facis para andrés Polaynes 22 Surviy cada pár L