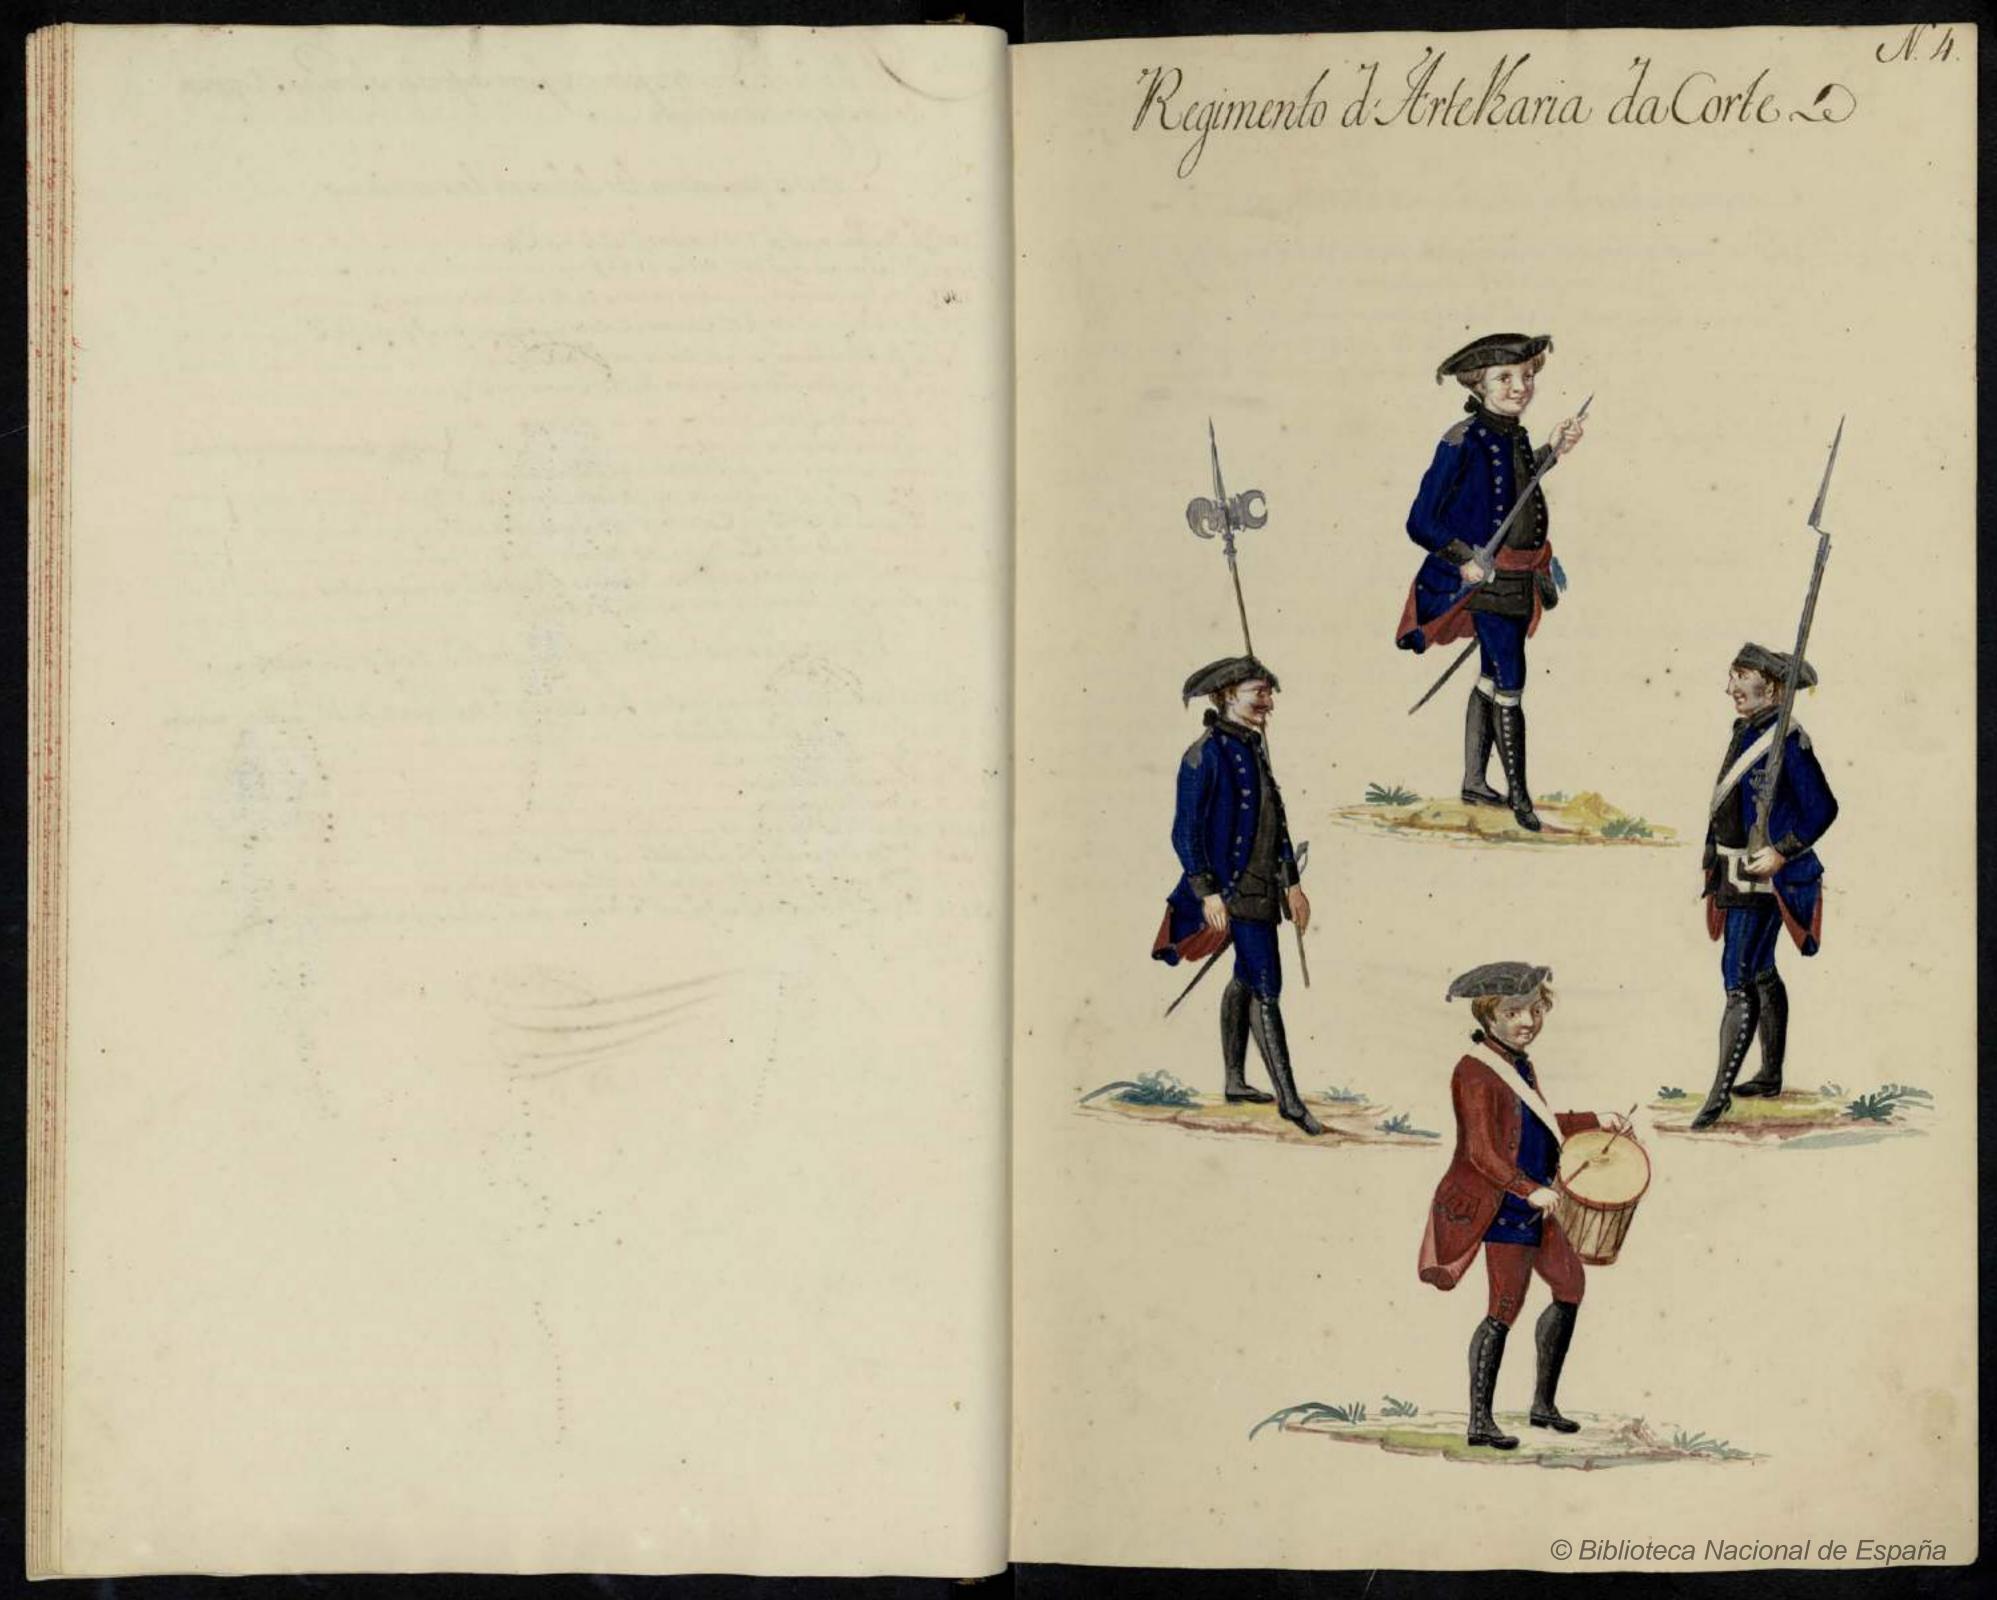

Achtação dos Genceus youizos youra se fardar & Regimento de\_ Artelharia da Corte~~ Sener que sederem dar de dous em dous annos 2:025% De Pare noul 70 685 Caracas Caluis e bandas das mormas Caracas a BE, 5% -----2: 100 Durias De Bennis De Colopo Tos Caranos a B. duo " 1: 400 Durias De Bune de Colantie poros Tos Veriros é Caluée a 2 dur " 2: 100 Ya De Dane De Linko poro Tos porosas a Bras Cada lui yo dous Caleses -----Too Permes yo Rompor a Cabera espinzeur S Caballo 5. 400 . Camizas Se Par De Sinto 1: Hoo Parcel De Chaston ----1 Nov Pare de Stave lainis -2. Voo. Ver Se Tempreta De Laie go o Cabello a 31° cade Orne -933/ V See Drim po Heo Jo" De Polaynas a Yourdayour -933/ V See Drim po Heo Jo" De Polaynas a Yourdayour -2.800 Dur. De Boaris de Cato 10° a Des Polaynas adues duracas cadayour , A