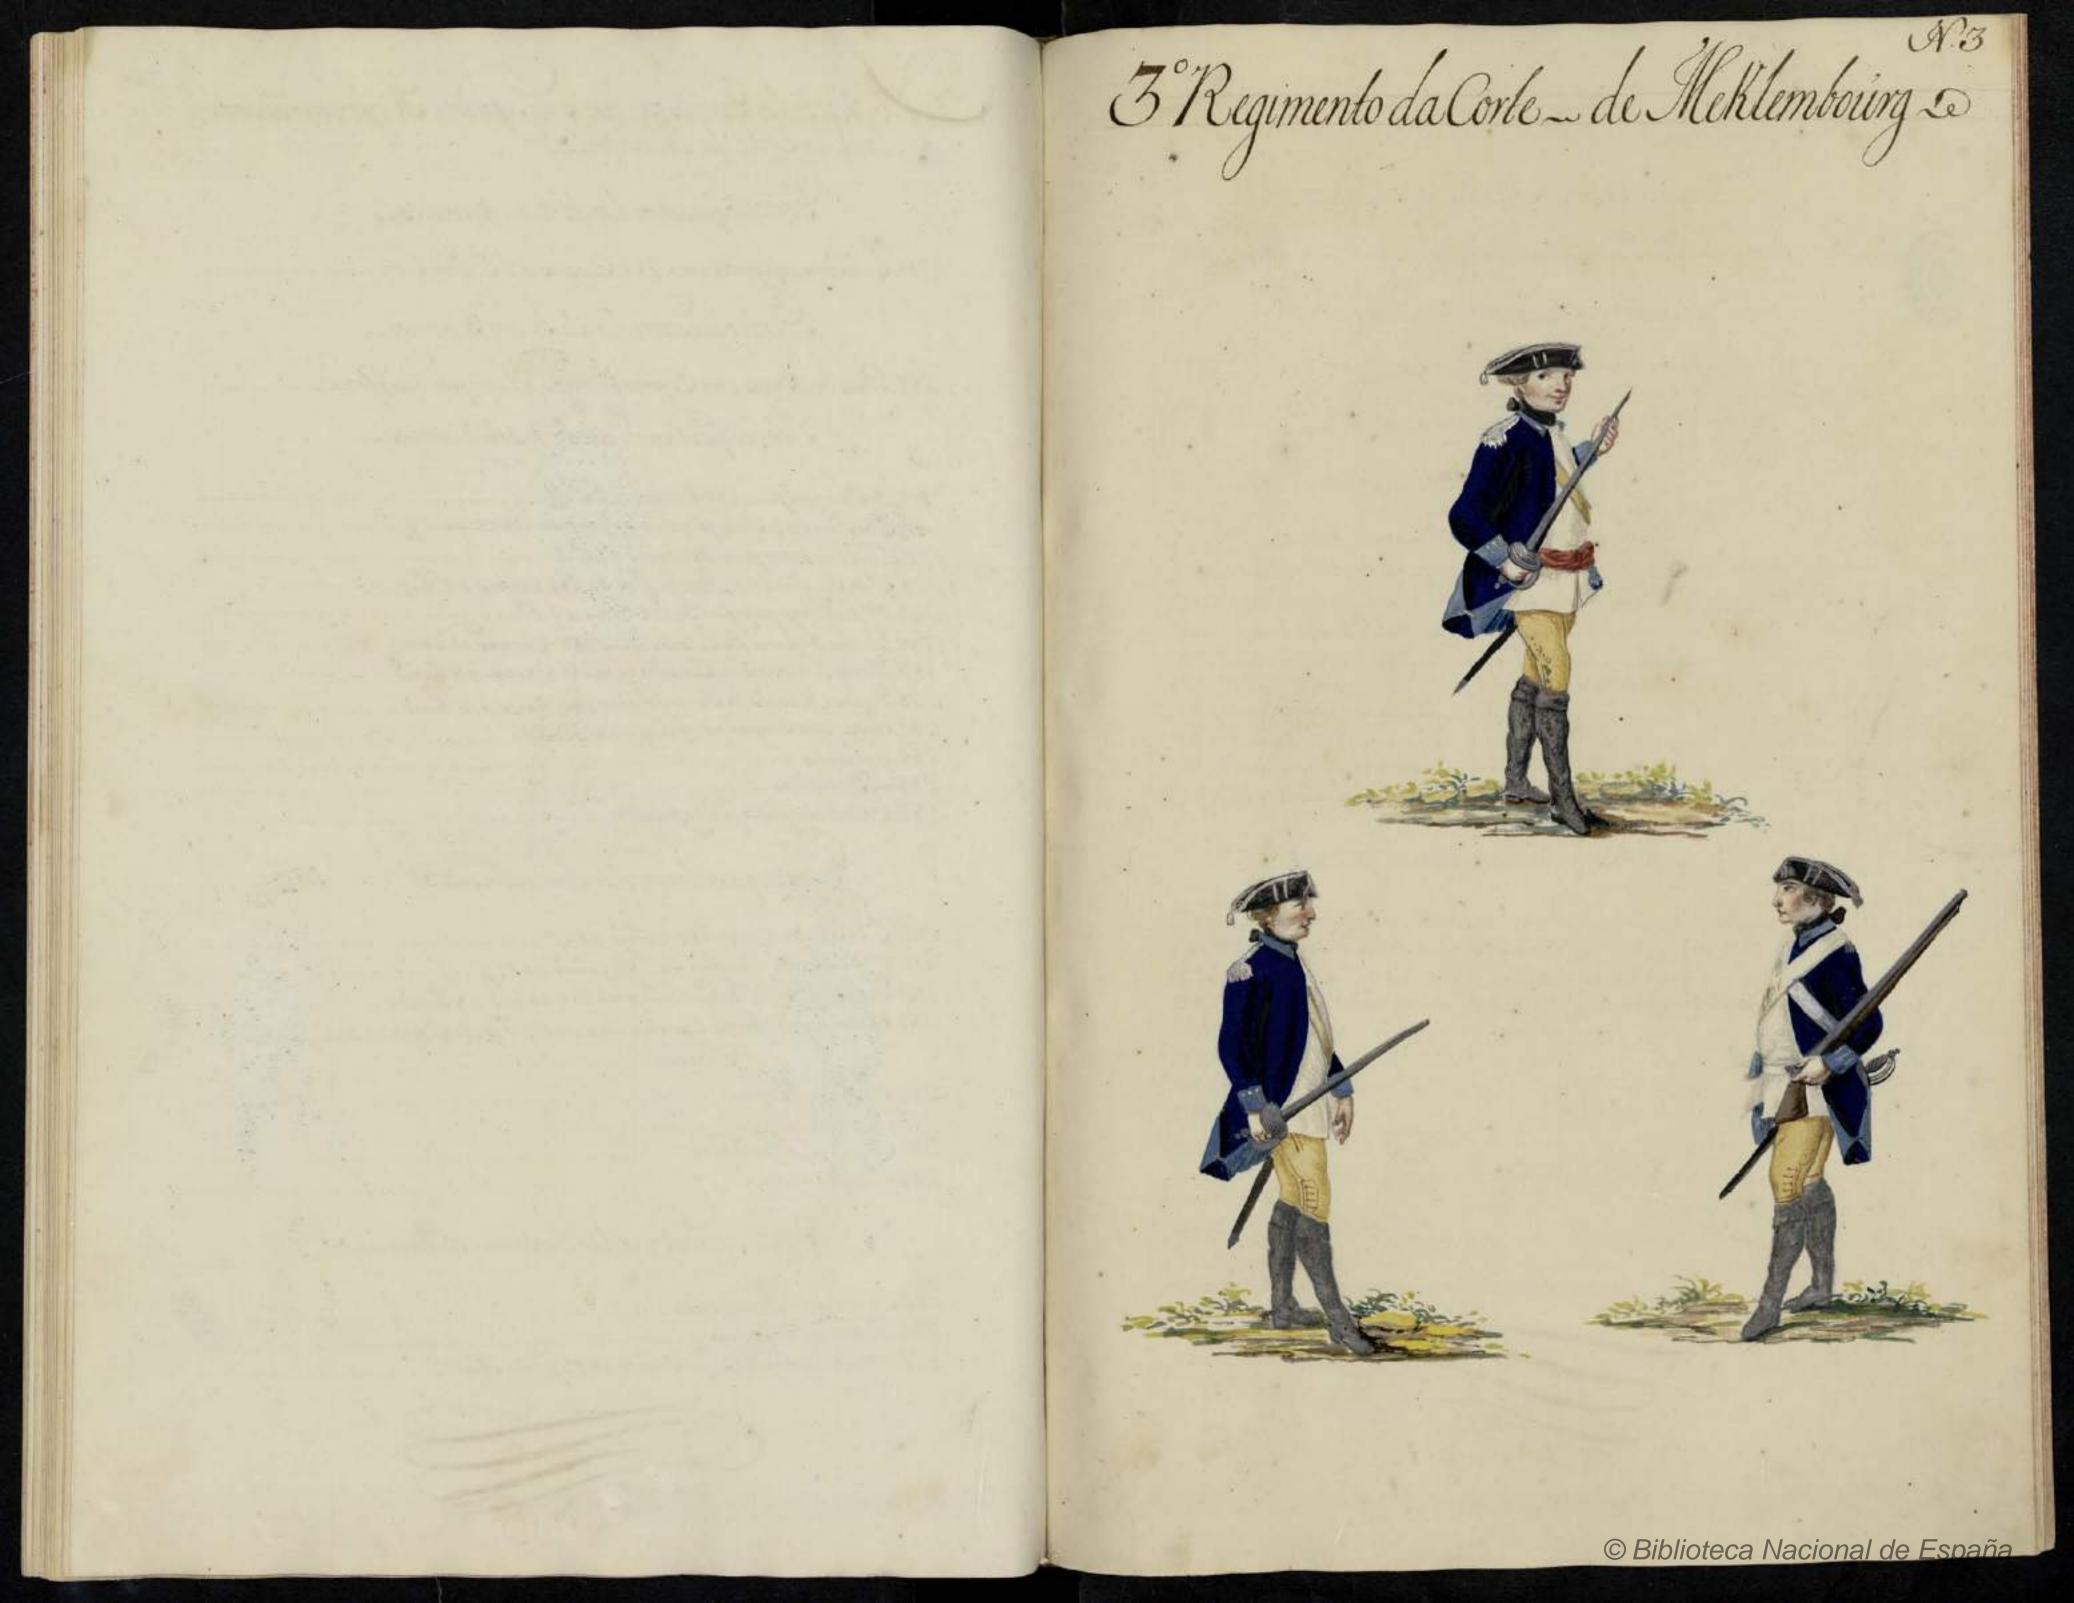

Rellação dos Seneros precizos para sefardar o Serviro Regimen 4 to de Infantaria dalorte ~~ Seners que sueren dar dedeus em dous annis.~. 2830/6 De Pano azul po 172 Carnes Caller as 6/10 ------7. Amarie Se Linkas Aquis Generers que sederem dar annualm. deredider De 6:0m 6: mezer 789. Clarun de Gallai brane Com Seus Sam, Ou 3269. 30 Sitaporeta De Sai pellese gendan 1 578. Camiras Se Pano de Links Persanhar actimoratas 578. Varu De alleijas .-.. 1578 Porer De Capator - ---