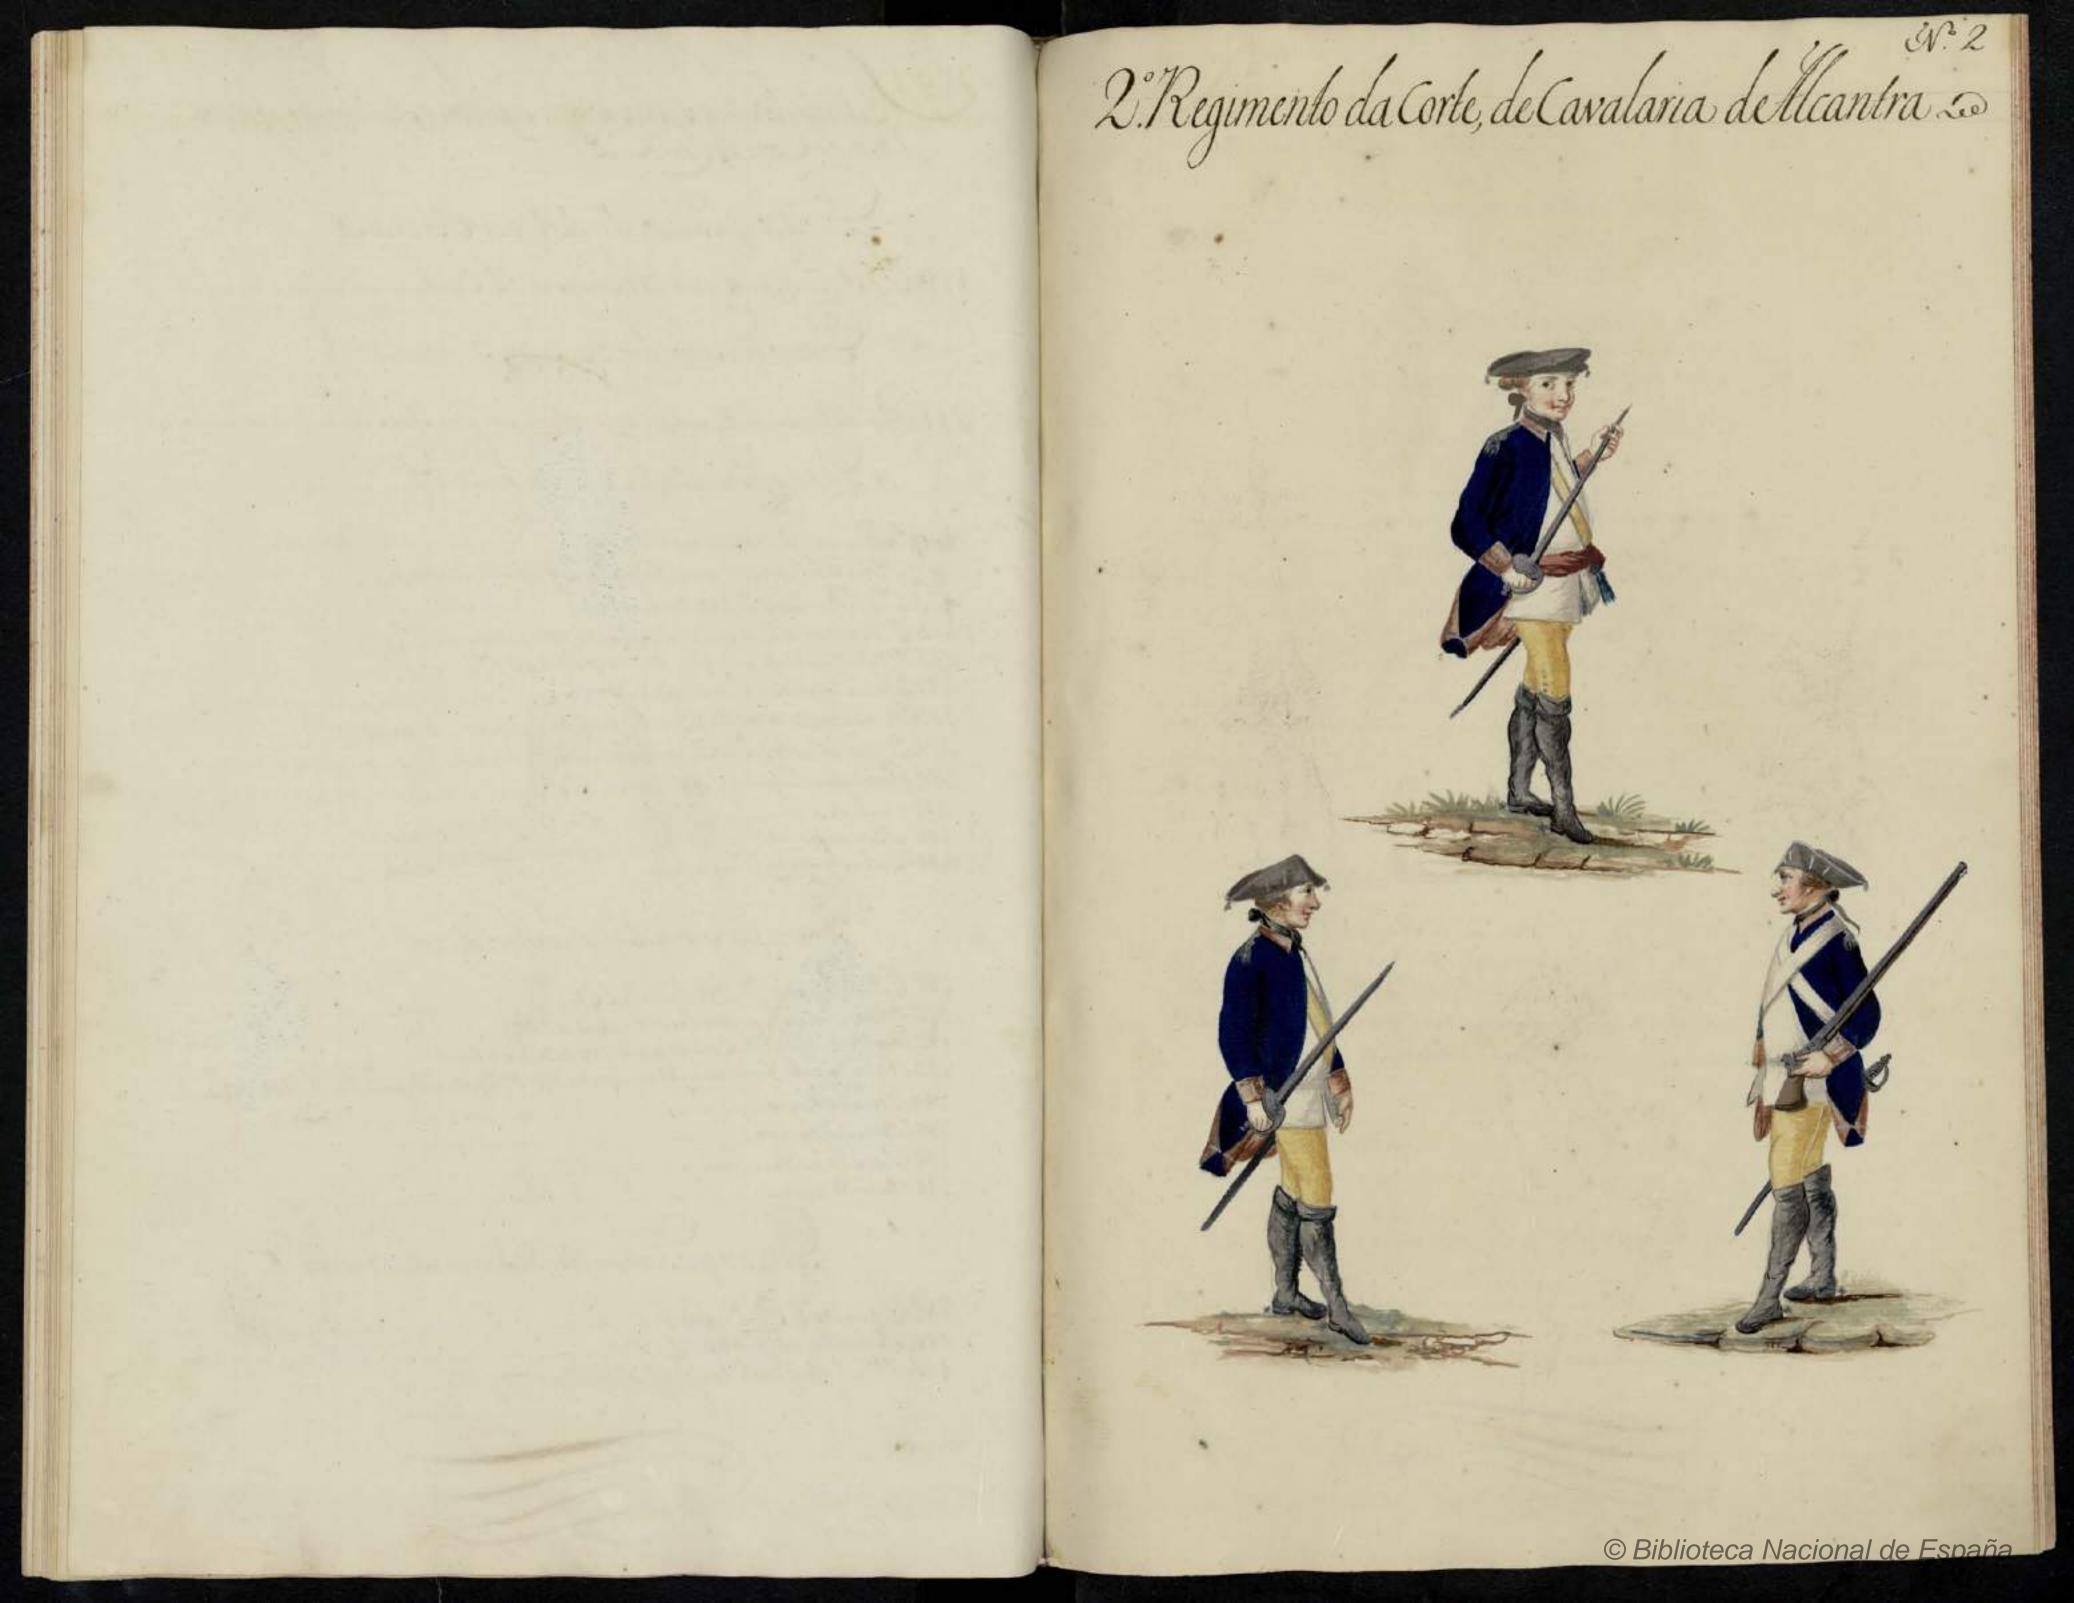

Kellação dos Seneros precizos para sefardar Segundo Régi-mento de Infantaria dal mie-Generos que sederem dar dedous emidous annos 2.830 De Sam and youra TT2 Caracas elalais a 36th -----VA15/36 de Pano branco para 172 Verias Candas canteris Sollar Se 772 caracas a 1. 9%-9. Anates De Linhas suite -----2.768/2 Var & Simley po fin De 7 89 vericas e Calines a 3 20 1/2 ----2.367. Dunias De born's De Latai por 189. Caraca a B. Jus" -----1.578. Due " 3 bolies de Lates par 780. verias claluis a 2. Due -----2.367. Var de Pans de Sinches youra 789 Praires a 3 por cada Suin 3. deves cales is -----Seneres que sederem darannualm. dendides De 6 omb. morez. 189. Aapur de Salai amarelo comsteir Tayes no 5267 Se Sita preta de las poeker az cada las 1.578 Cameras De Pane de linke \_ . Jane dee Weyan ~ Sares Schapales ~ 1.578. Pares Be Johave Jaures ~ ........... 