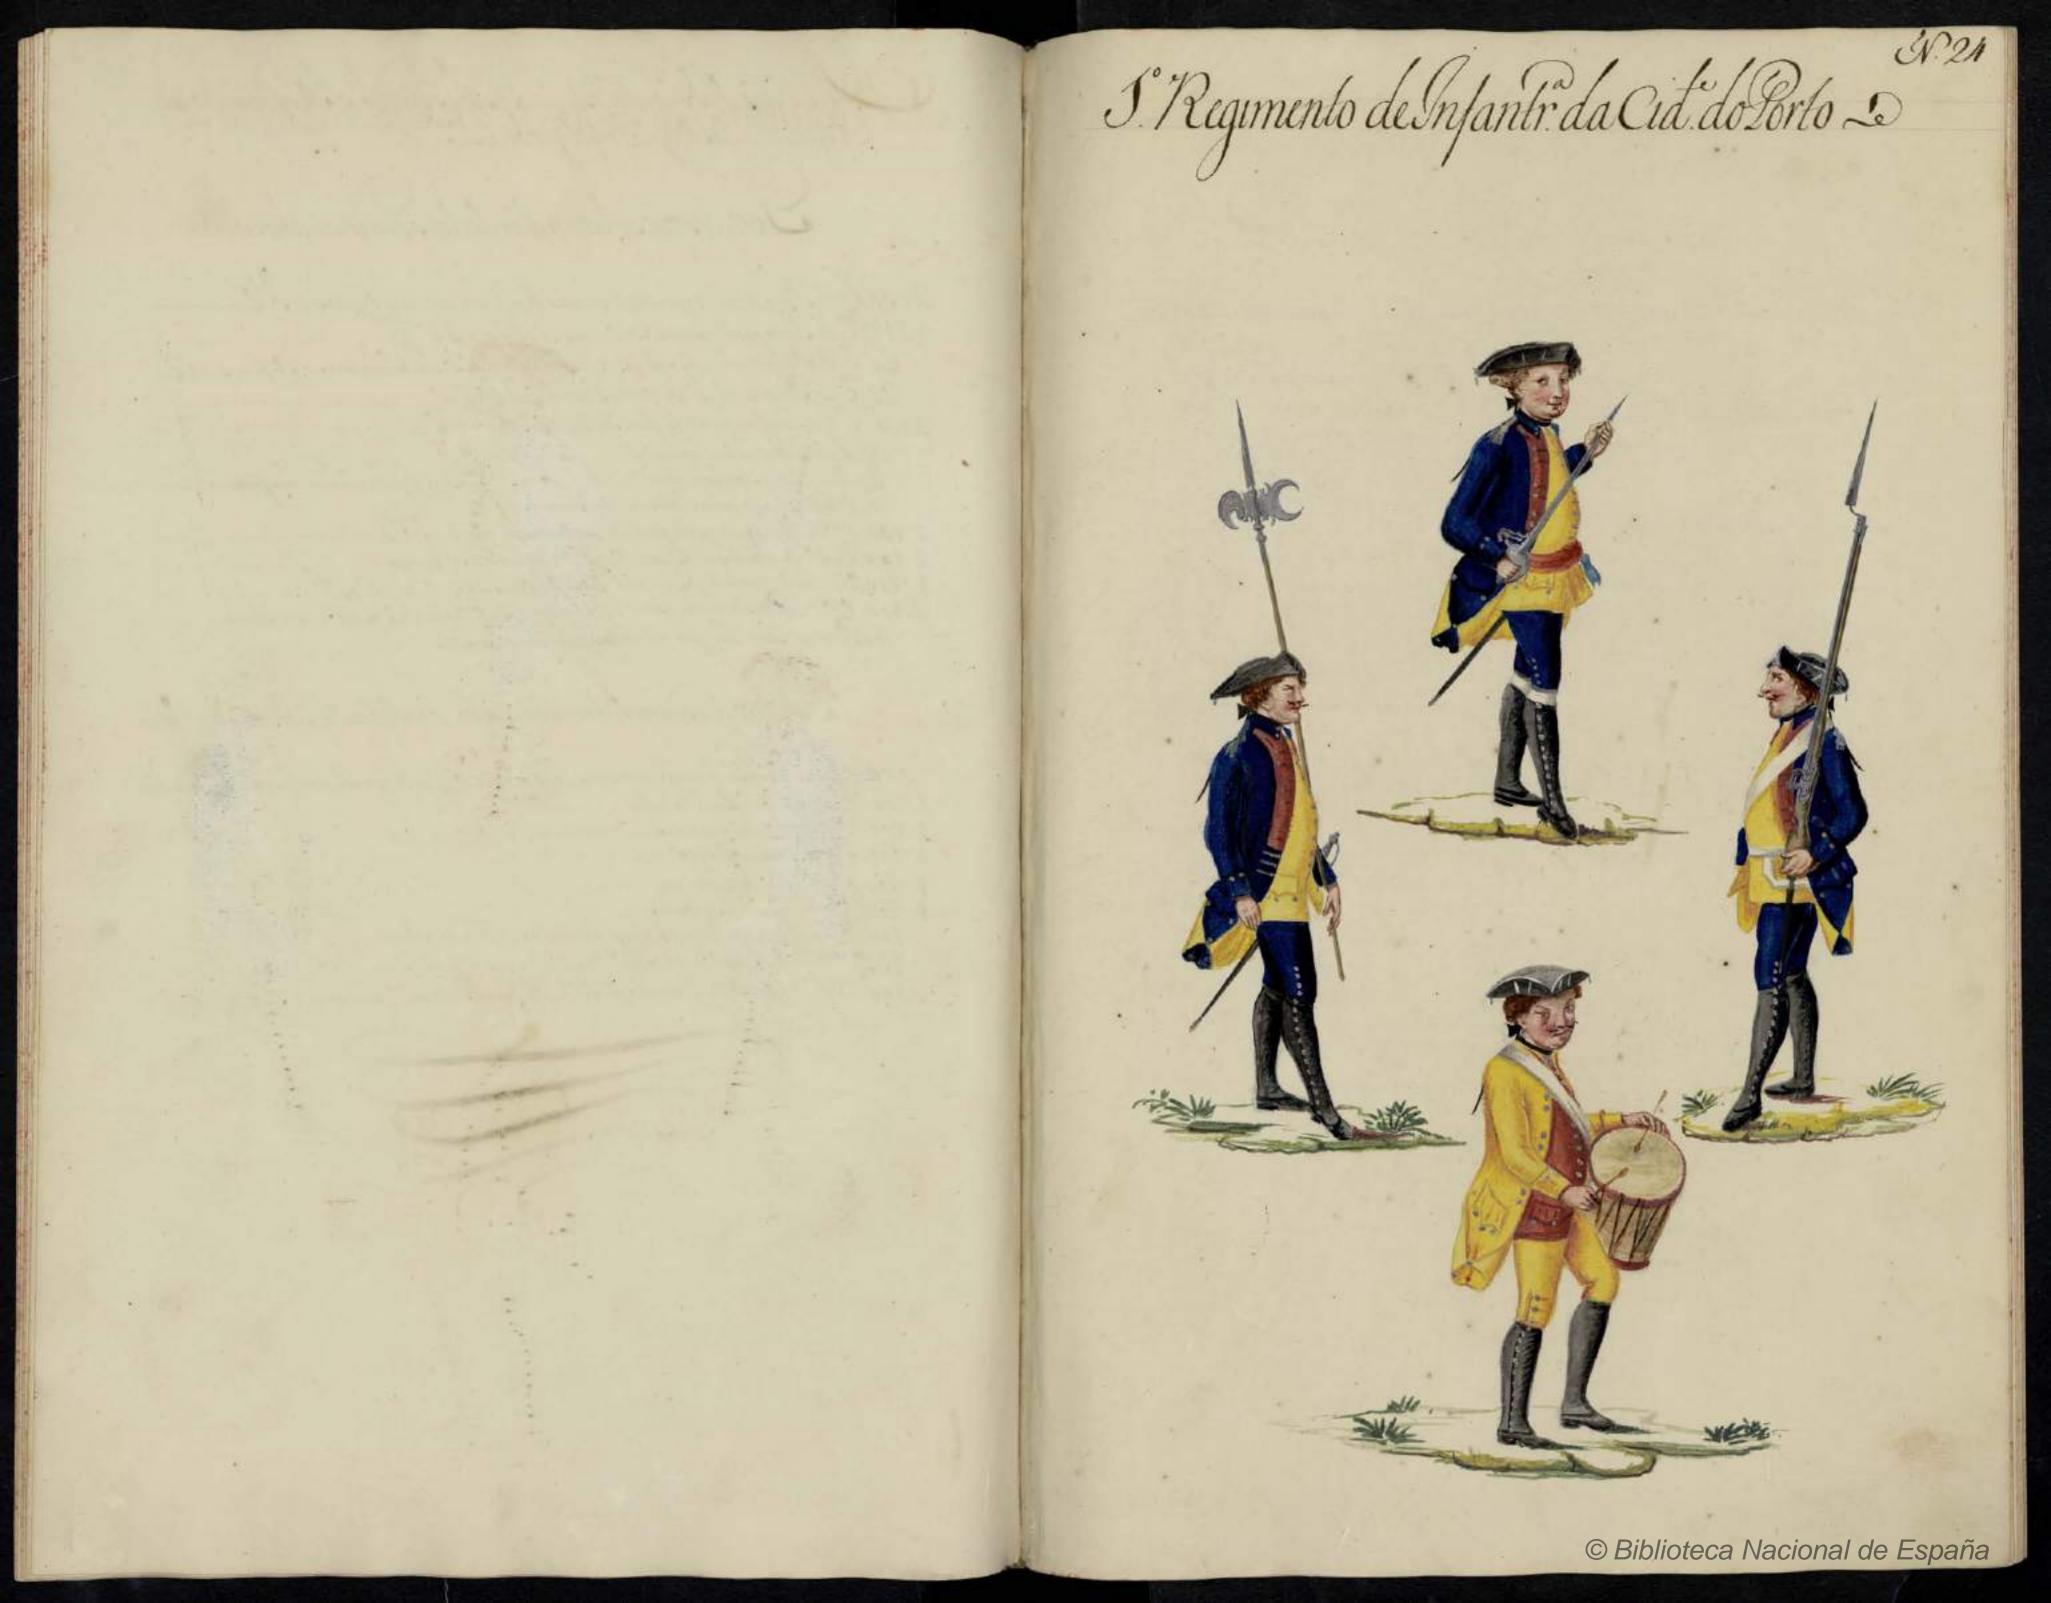

Collação dos Coneros precizos para sefandar opolimeiro Regimen to de Infantaria da Cide dos Porto ..... Toners que sude rem dair de dous em dous anno zuns 2:939/3 C. de Para azul po 772: Cazaras, calipis, Cantoris Jolas nor cazaras a Se offer 1:158. C. de Jana amarelo 70 TTO Perties al & 4/2-128% & Dane encarneds p. Candas De 112. Carene alf -----68. C" de Pano amarelo zoara 17. Cazaras e Calinis In Cambines e Popuno a Ca-25% C" de Pano enternado yoara 17. restia. 2.9. as. G'e /2 -3:350% C" & Sanfine amonda yoara for Se 180 Cazaras ad Esp-Ja Amales Se Sinhas areies -7. Anatas et rich & amariles - - - - Sa 3/5 4/2 Greazer confarde ----- Sa 3/5 4/2 Greazer confarde -----2.768 / De Linhaje para for De 780 Veries clalins a B. P. --1:578. Durias Debeter a Cost parto 780 verties clalues a 2. Dur 2.367. Var Se Pane de Sinks para 780 Pracas a 3. 1 m Care Cui paradores caligies ----782 Peners & Linger alebua yourters scabello \_\_\_\_ Soners que suderem d'arannualme deredider De Seis em reiz mez 789. Olaren De Galis brane Comsteur San en 526. 7 se Angorta de las Belles a Gredalas 578 Cameras De Pane de Smile. 378. Semunker en Groatad Paresde Merian \_ .... Sare Selanters Pares de Volas elaver - ----2.367. Ve Chin porta Se Lai 7 stabello a 39° entre Onco 1.052. Var Dec Brin para 1578 Ger De Avlagner a Z cada poir \_\_\_\_\_ 3:156 Dua De borns de Colando por año Delegner a 2 dua "cada poir ~\_\_\_\_