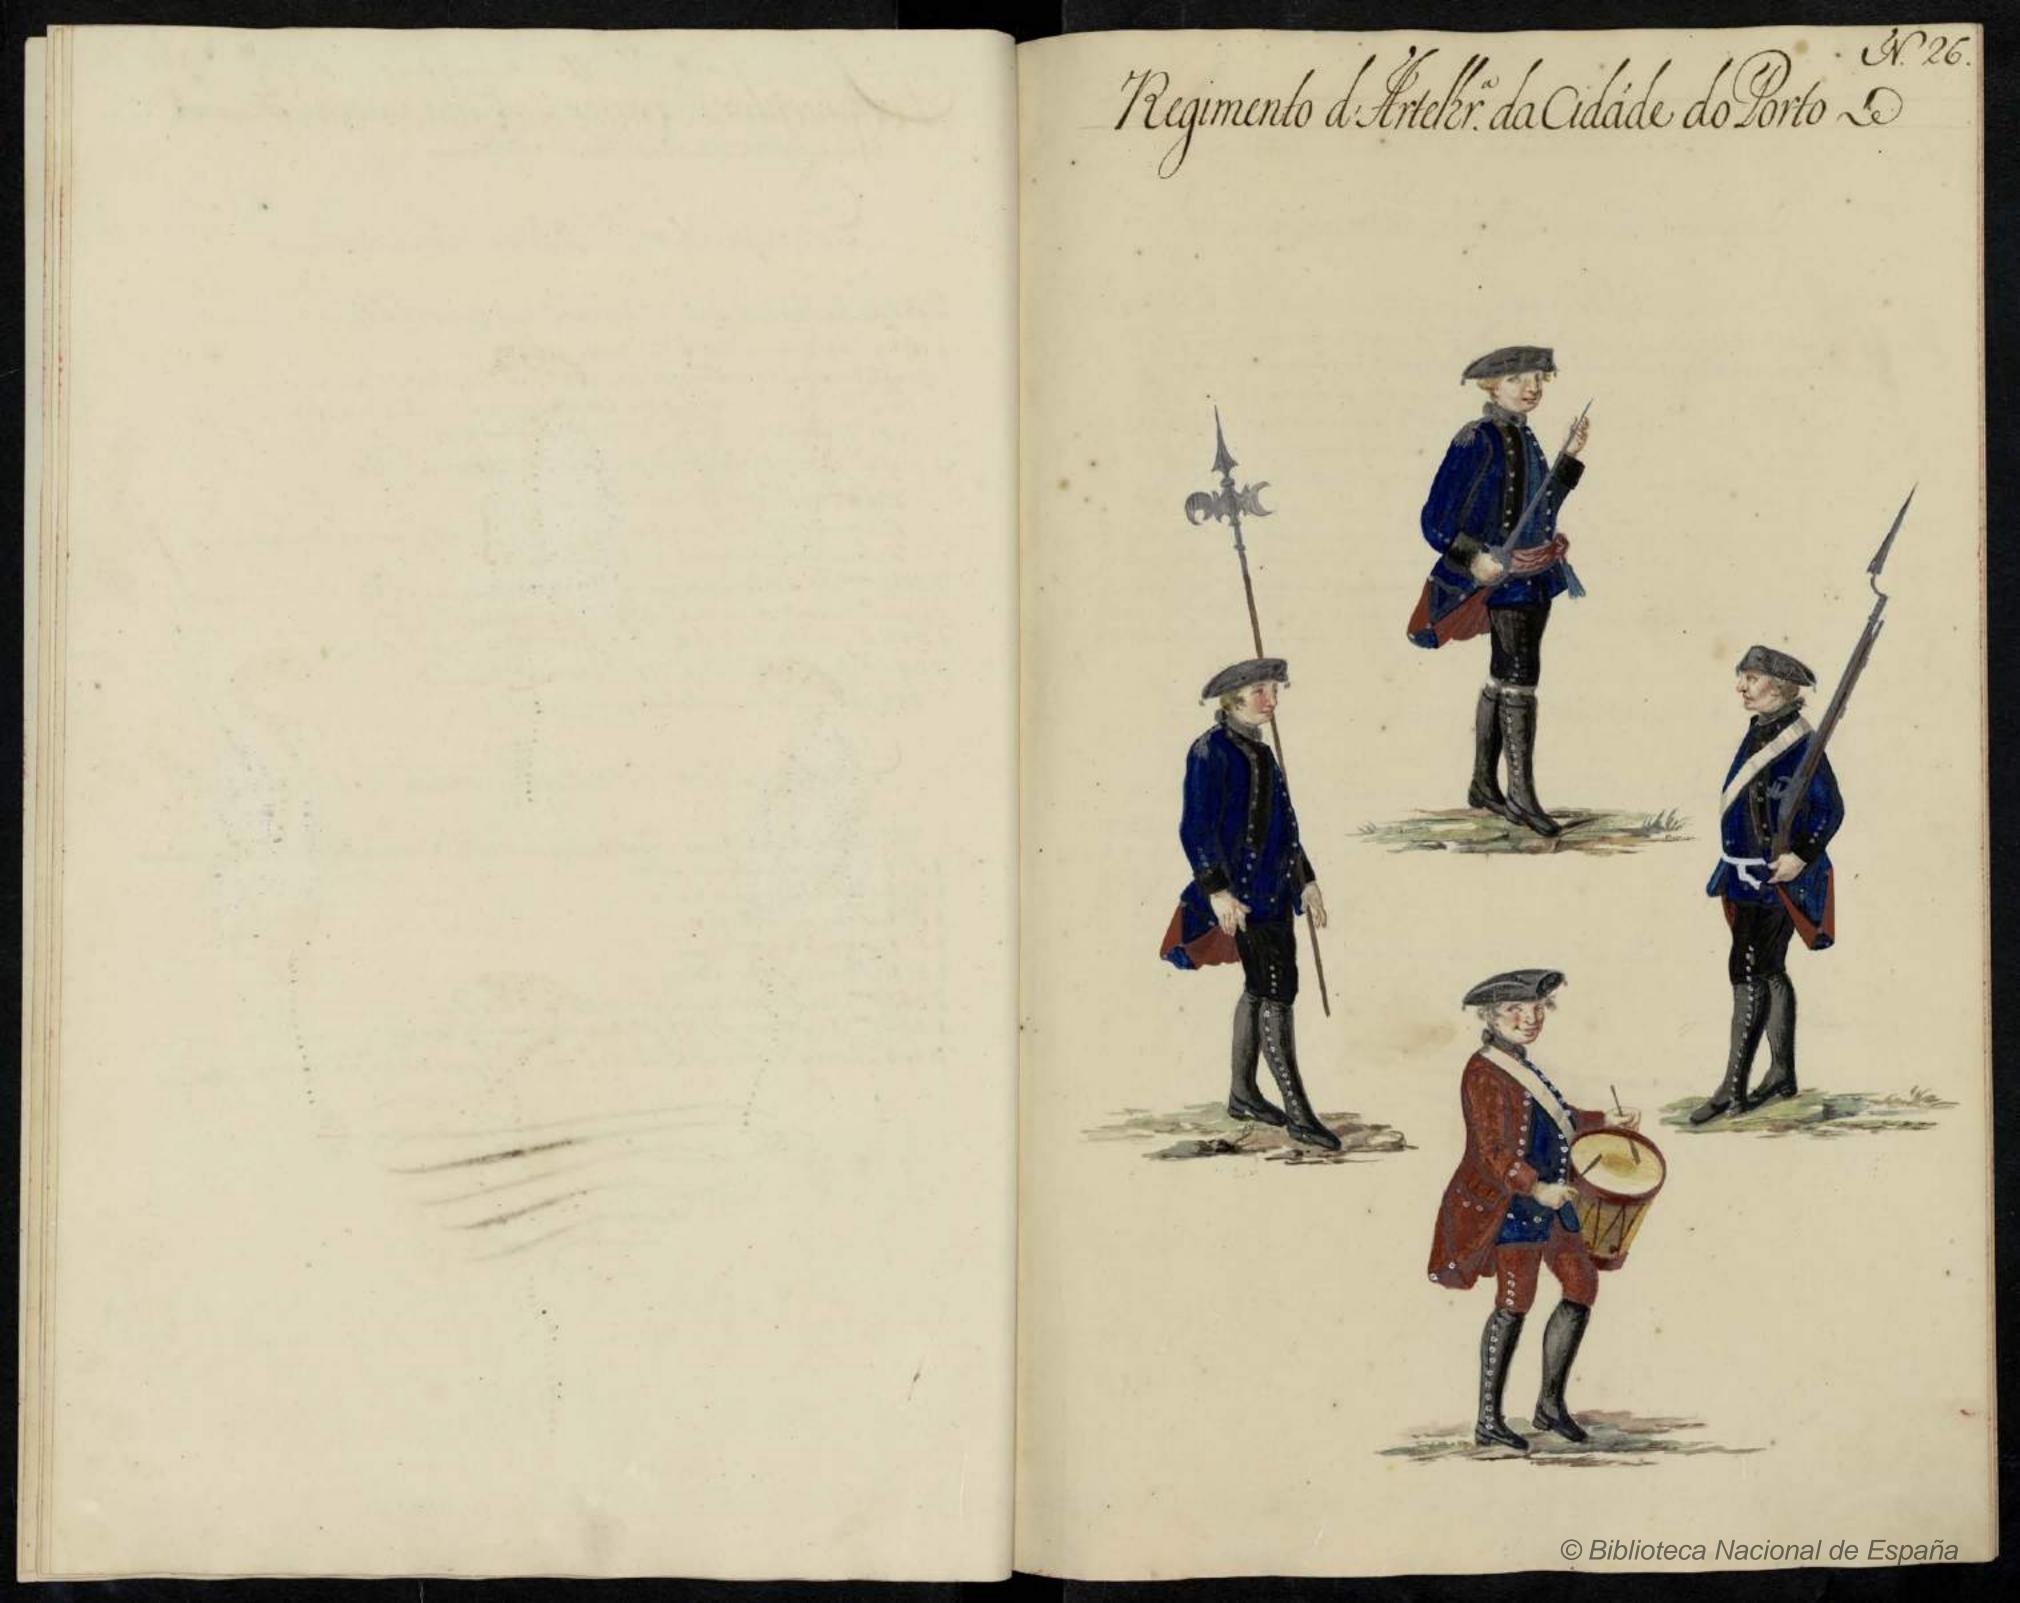

Collação dos Coneros precizos para sefandar opolimeiro Regimen to de Infantaria da Cide dos Porto ..... Toners que sude rem dair de dous em dous anno zuns 2:939/3 C. de Para azul po 772: Cazaras, calipis, Cantoris Jolas nor cazaras a Se offer 1:158. C. de Jana amarelo 70 TTO Perties al & 4/2-128% & Dane encarneds p. Candas De 112. Carene alf -----68. C" de Pano amarelo zoara 17. Cazaras e Calinis In Cambines e Popuno a Ca-25% C" de Pano enternado yoara 17. restia. 2.9. as. G'e /2 -3:350% C" & Sanfine amonda yoara for Se 180 Cazaras ad Esp-Ja Amales Se Sinhas areies -7. Anatas et rich & amariles - - - - Sa 3/5 4/2 Greazer confarde ----- Sa 3/5 4/2 Greazer confarde -----2.768 / De Linhaje para for De 780 Veries clalins a B. P. --1:578. Durias Debeter a Cost parto 780 verties clalues a 2. Dur 2.367. Var Se Pane de Sinks para 780 Pracas a 3. 1 m Care Cui paradores caligies ----782 Peners & Linger alebua yourters scabello \_\_\_\_ Soners que suderem d'arannualme deredider De Seis em reiz mez 789. Olaren De Galis brane Comsteur San en 526. 7 se Angorta de las Belles a Gredalas 578 Cameras De Pane de Smile. 378. Semunker en Groatad Paresde Merian \_ .... Sare Selanters Pares de Volas elaver - ----2.367. Ve Chin porta Se Lai 7 stabello a 39° entre Onco 1.052. Var Dec Brin para 1578 Ger De Avlagner a Z cada poir \_\_\_\_\_ 3:156 Dua De borns de Colando por año Delegner a 2 dua "cada poir ~\_\_\_\_