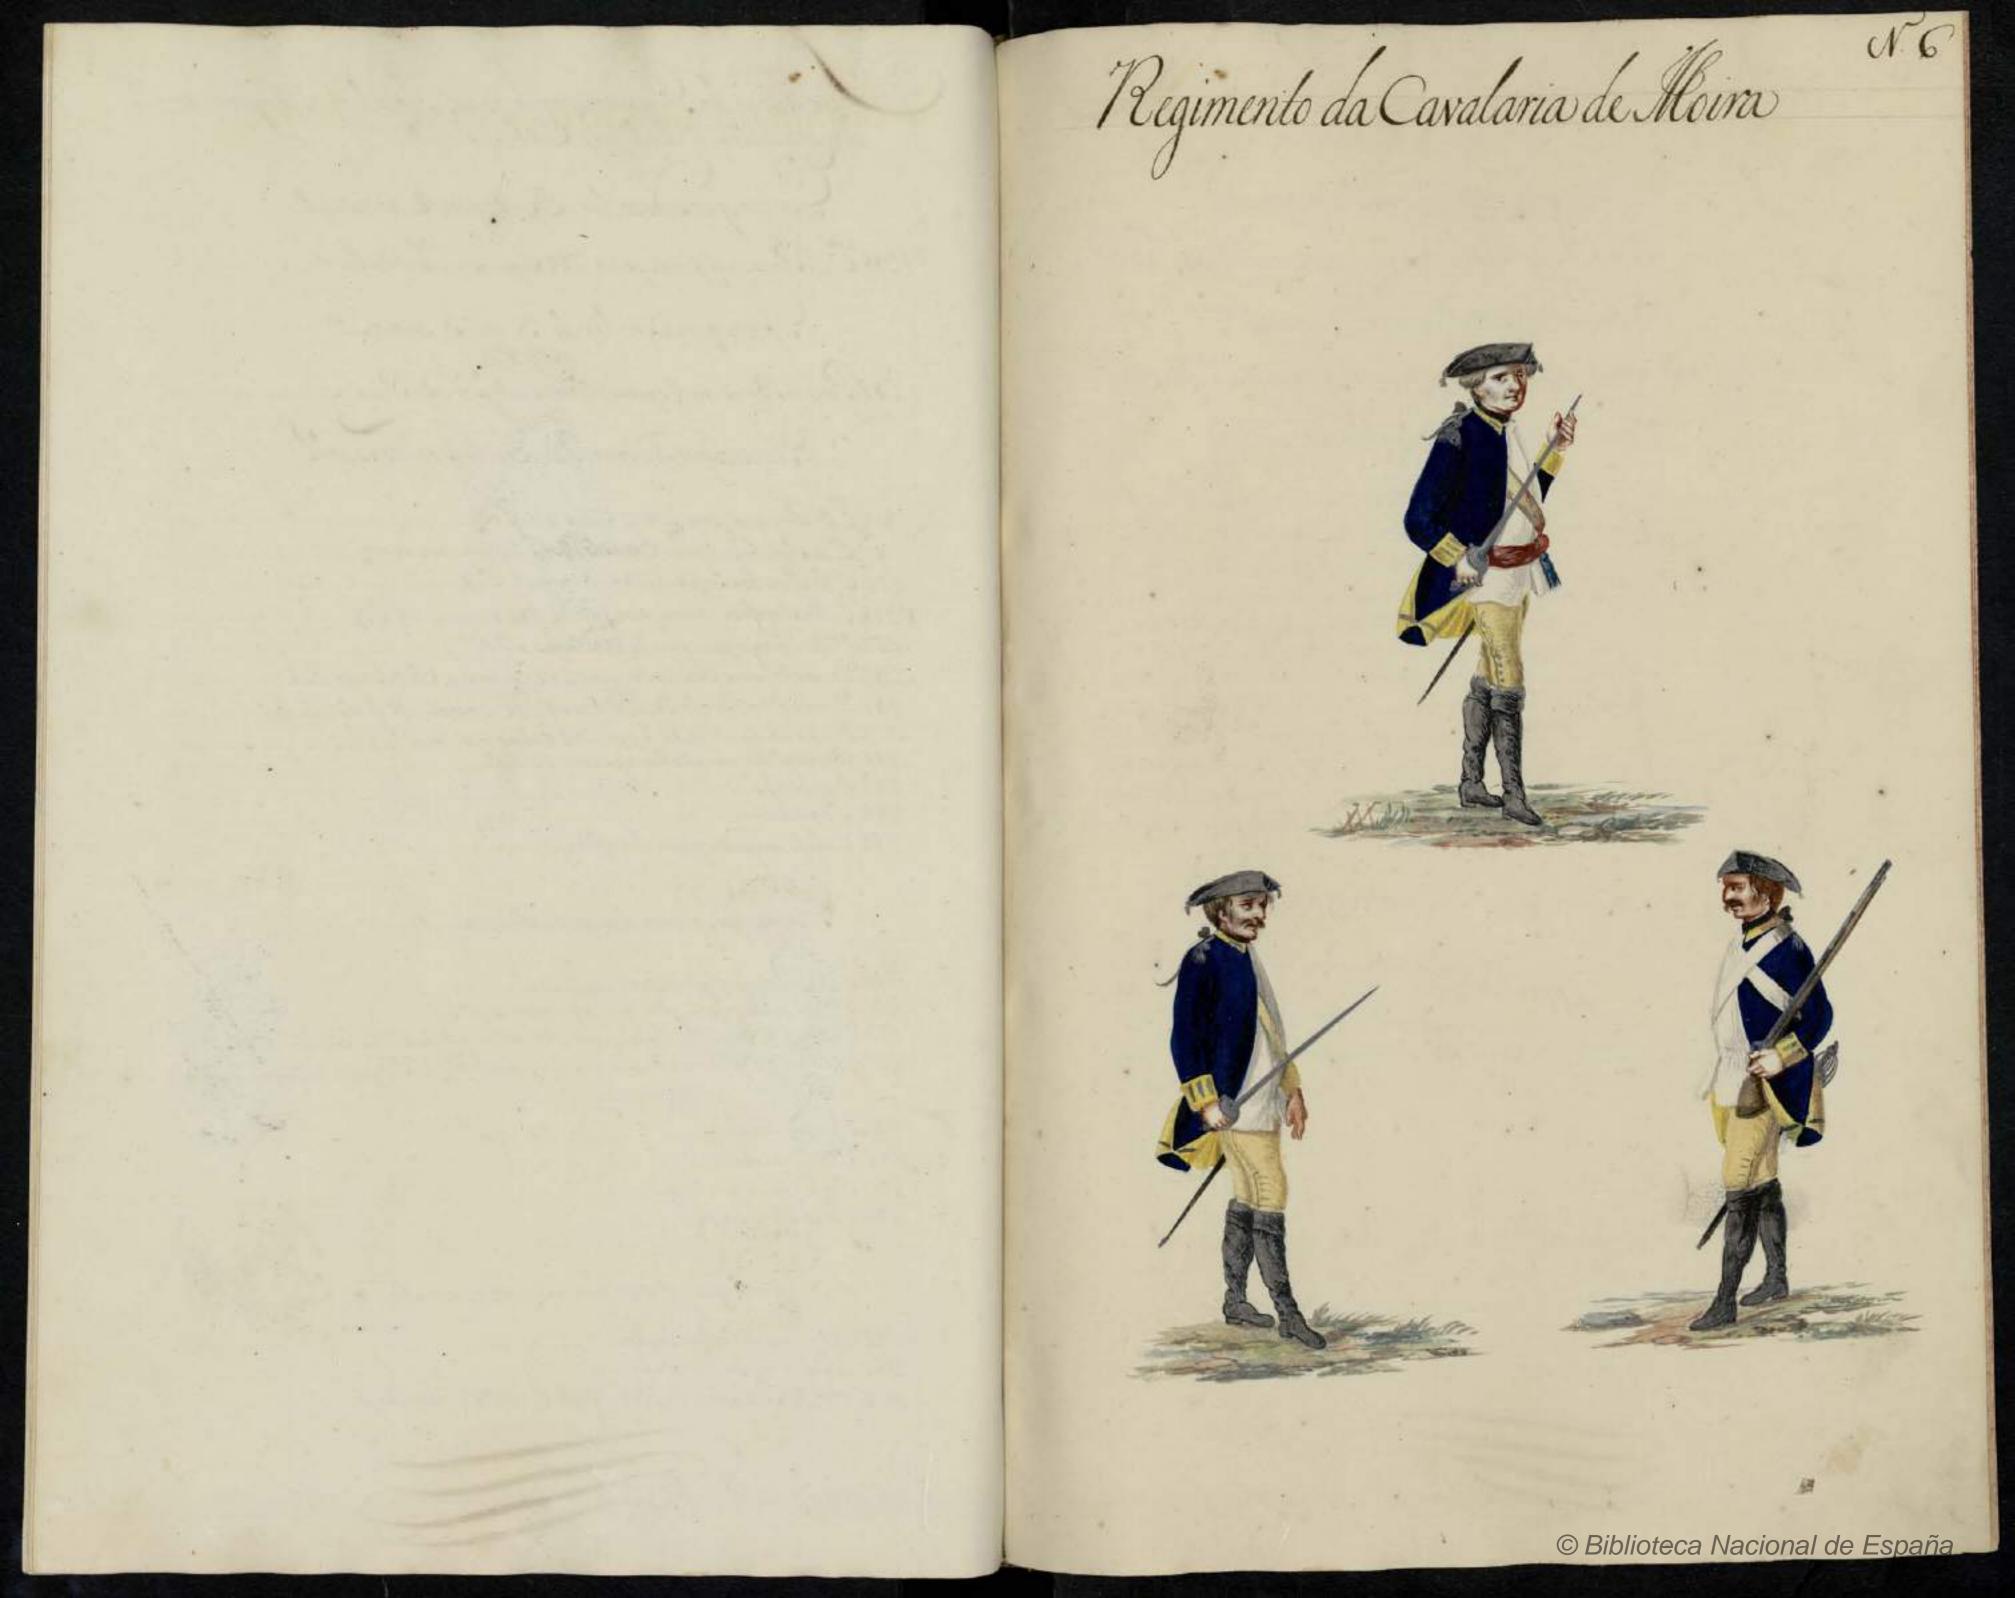

42 Rellação dos Seneras gravas gravas espondar No Regimentos de Camilinia de Bração de Moura Gener que sedere dár Det em t and 1988. C. Se Prin ral fort para 282 Capiers a 7 & cara lum Gener que seden dar De 3 om Bann? 282 Paris de Detas com Coporas, elemijas a Europair Cada Praca Generar que suderem dair Se 2 em 2. ann? 80936 De Pane asul forte your 282; Carnan 2. Coff-ATTA de Paro amarelo para Canholo esporas De 282 cazaras a 1/6 ~~~~ 126. C Se Pane bronco para 282 Mercies al Cip-1.278. C. Se Sarafina amanlago are fun De 28 C. Caraces alleija-568. 10 De Lindajo pono fan 32. 284 Vertras al Color 289. Deta de Jares de Colactio pono 284 Caraces al dea -189. Deta de Colactio pono 284. Caraces al dea -378. Dunas, 28 bornis De Conniho para 282 roman a 16 bornis -282. Pomer 12 Limpar & Cabecarpentear Scabello - ... 282 Camez slav -284 Diametonias -282 Cales is compared a for sforegom Sentros que suderon dar annualmentes 282 Jares de Meyes 28% laves de Capiany. 782 Pares dechitas & Vaines 28%. Jares de Lunas General que sederem d'ar Se Seis em rizmenez D 284 Caminas Se Pane de Linho 282 Jununita sugrerates 126 Var de Tille porora De Lai 10. Scabello al The peace Praise © Biblioteca Nacional de España