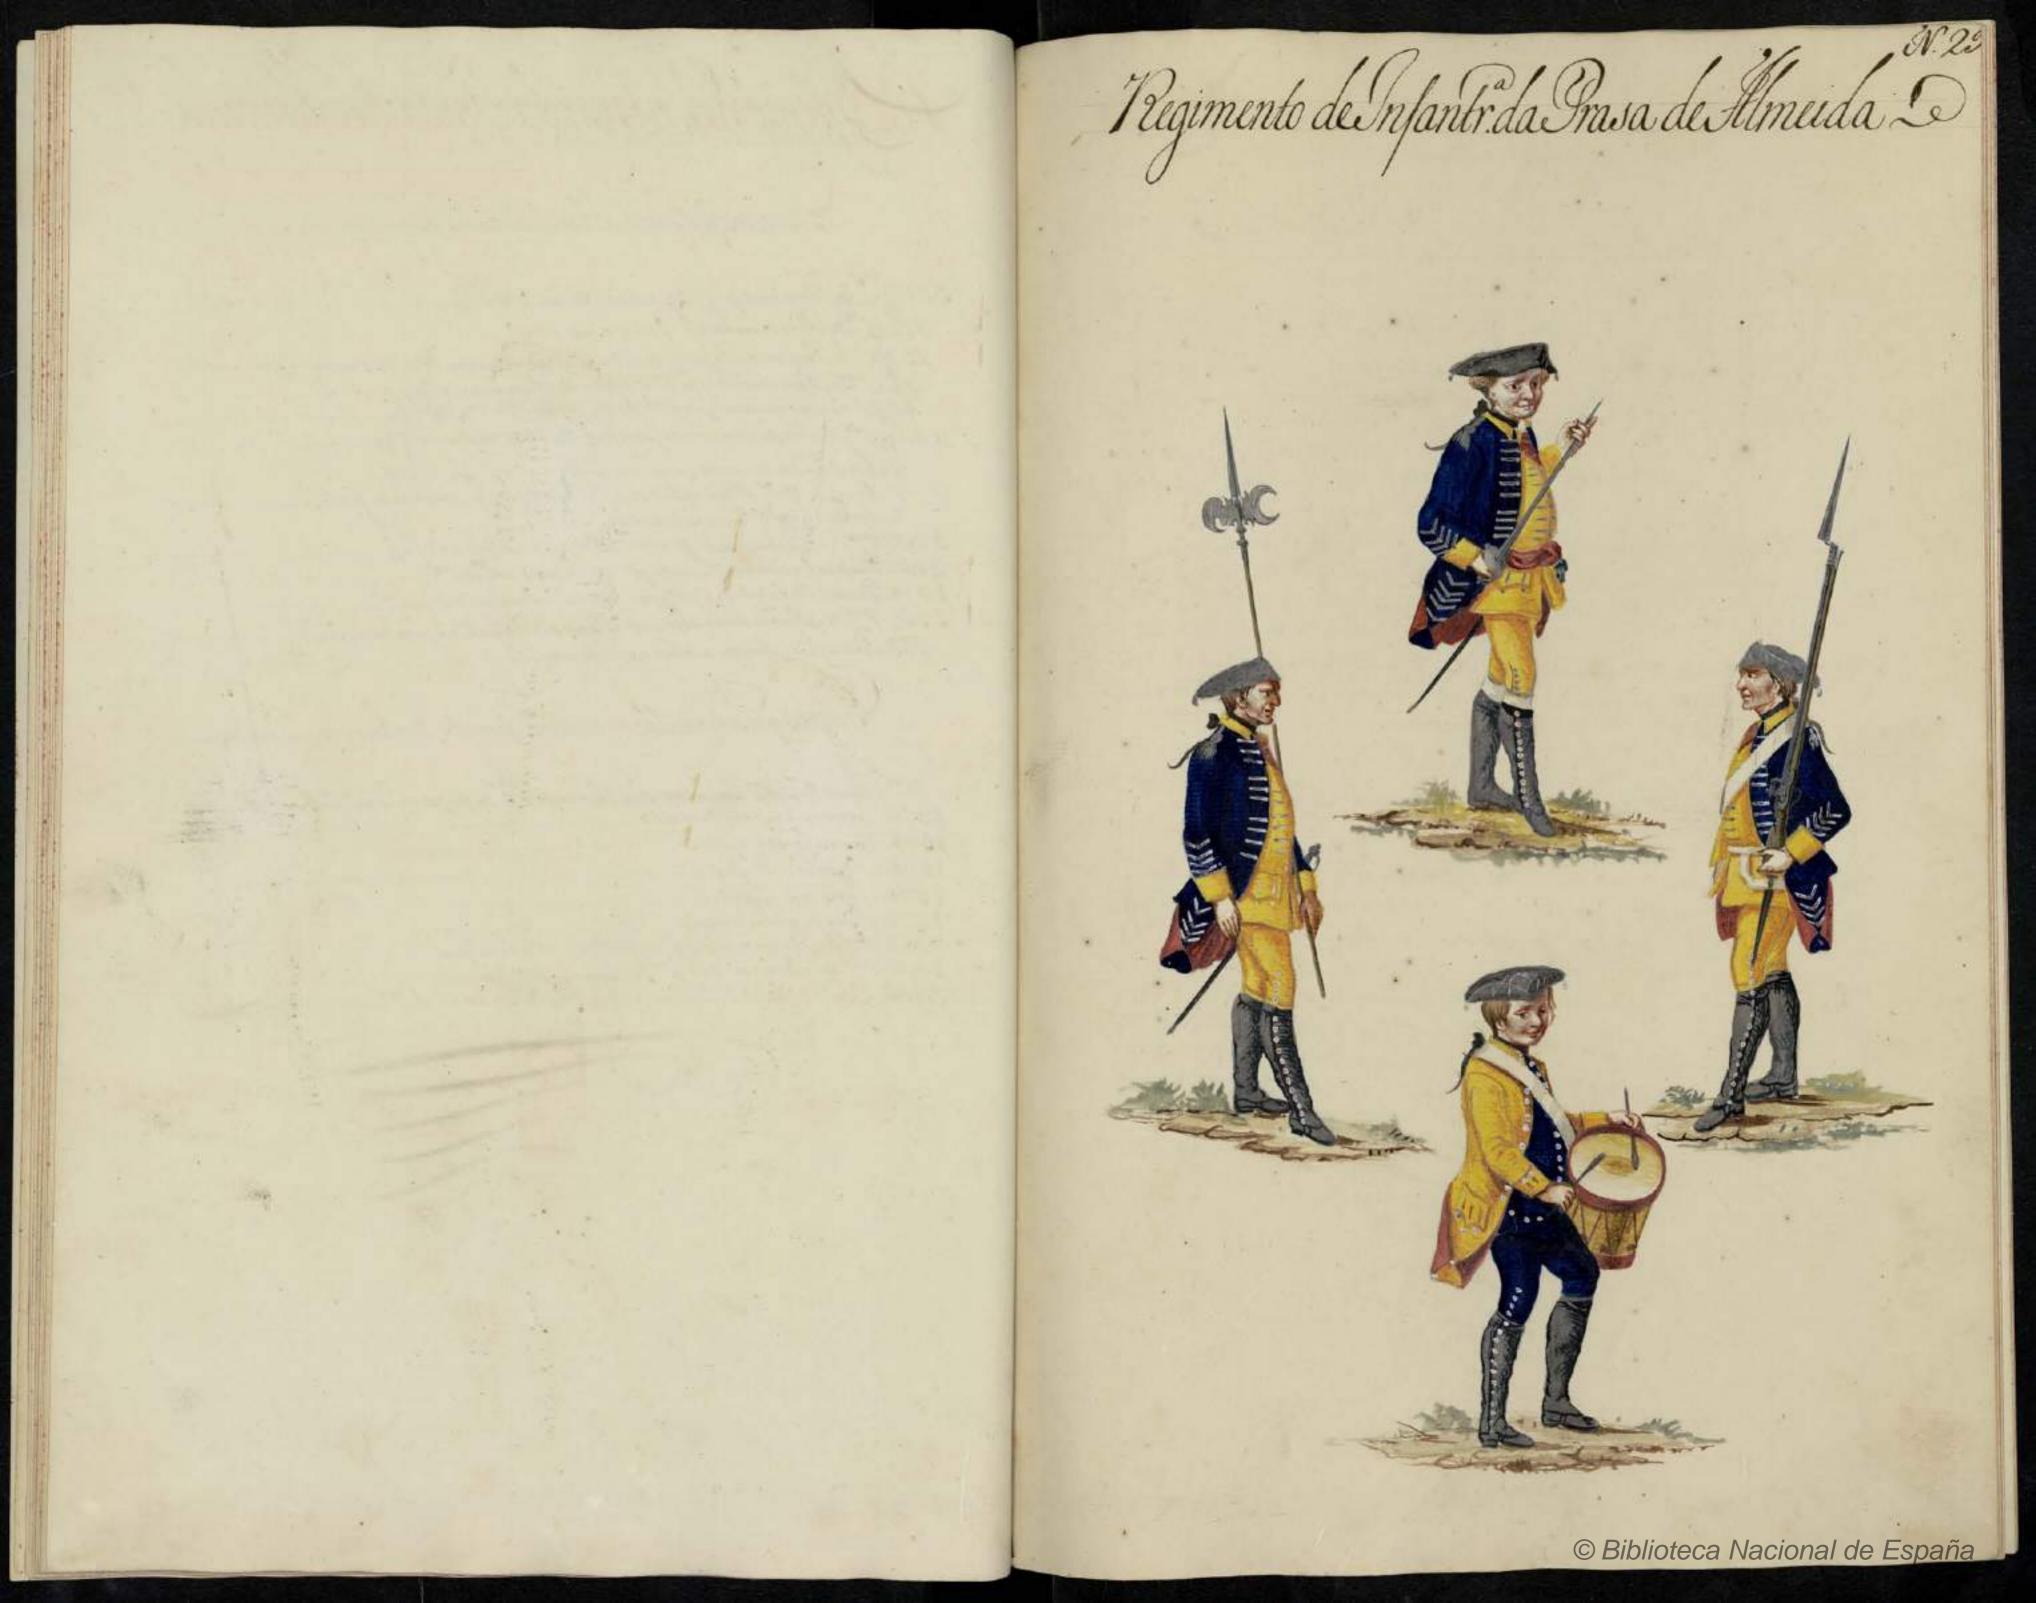

Rellação dos Seneros precisos para sefardar o Regimento de Infantaria do Suarnição da Praça de Peníse Senerguesderem dar de dousem dous anno 2..... 2:959 6 Se Pana anulyo. 772. Caracas clalines abandas dast "Corrers a 3 & + % ~-12863 Se Panobranu para 772 Matias e Cambris egolas De 172 Cornes as C. 240-68. C. Se Paro amarcho p. 17. Carnies chalque Sor Fambrics e Pifung 24. C. 2540"Se Paro arubjo" 17. Vertias Des d'as Q. 4. 3:550% Se Jarafina branca 15 for De 789: Caracas a UG ... 12. Anales De Sinhas asuis ~ 9. Amater e tion & brances \_\_\_\_\_ a 3/8 % pour acazear ada farda ~ 2:763 2 Junio De baters De Latai par 189 Vintias claleres a 3. P. et Seners que secondar annualm derididas Se 6 em 6 mezer-189. Kapus he akis amando am sus Sain ou 626. 1. 30 stan preta De Sais pochera 9 " Cada Saus 1.578, Camicas De Rans de Linhe ~ ... 1: 578 - Pares De Inlasse Garden -2.367. Ver & Ontaponta de Las para scabello a 3. Var adal Prace -. © Biblioteca Nacional de España