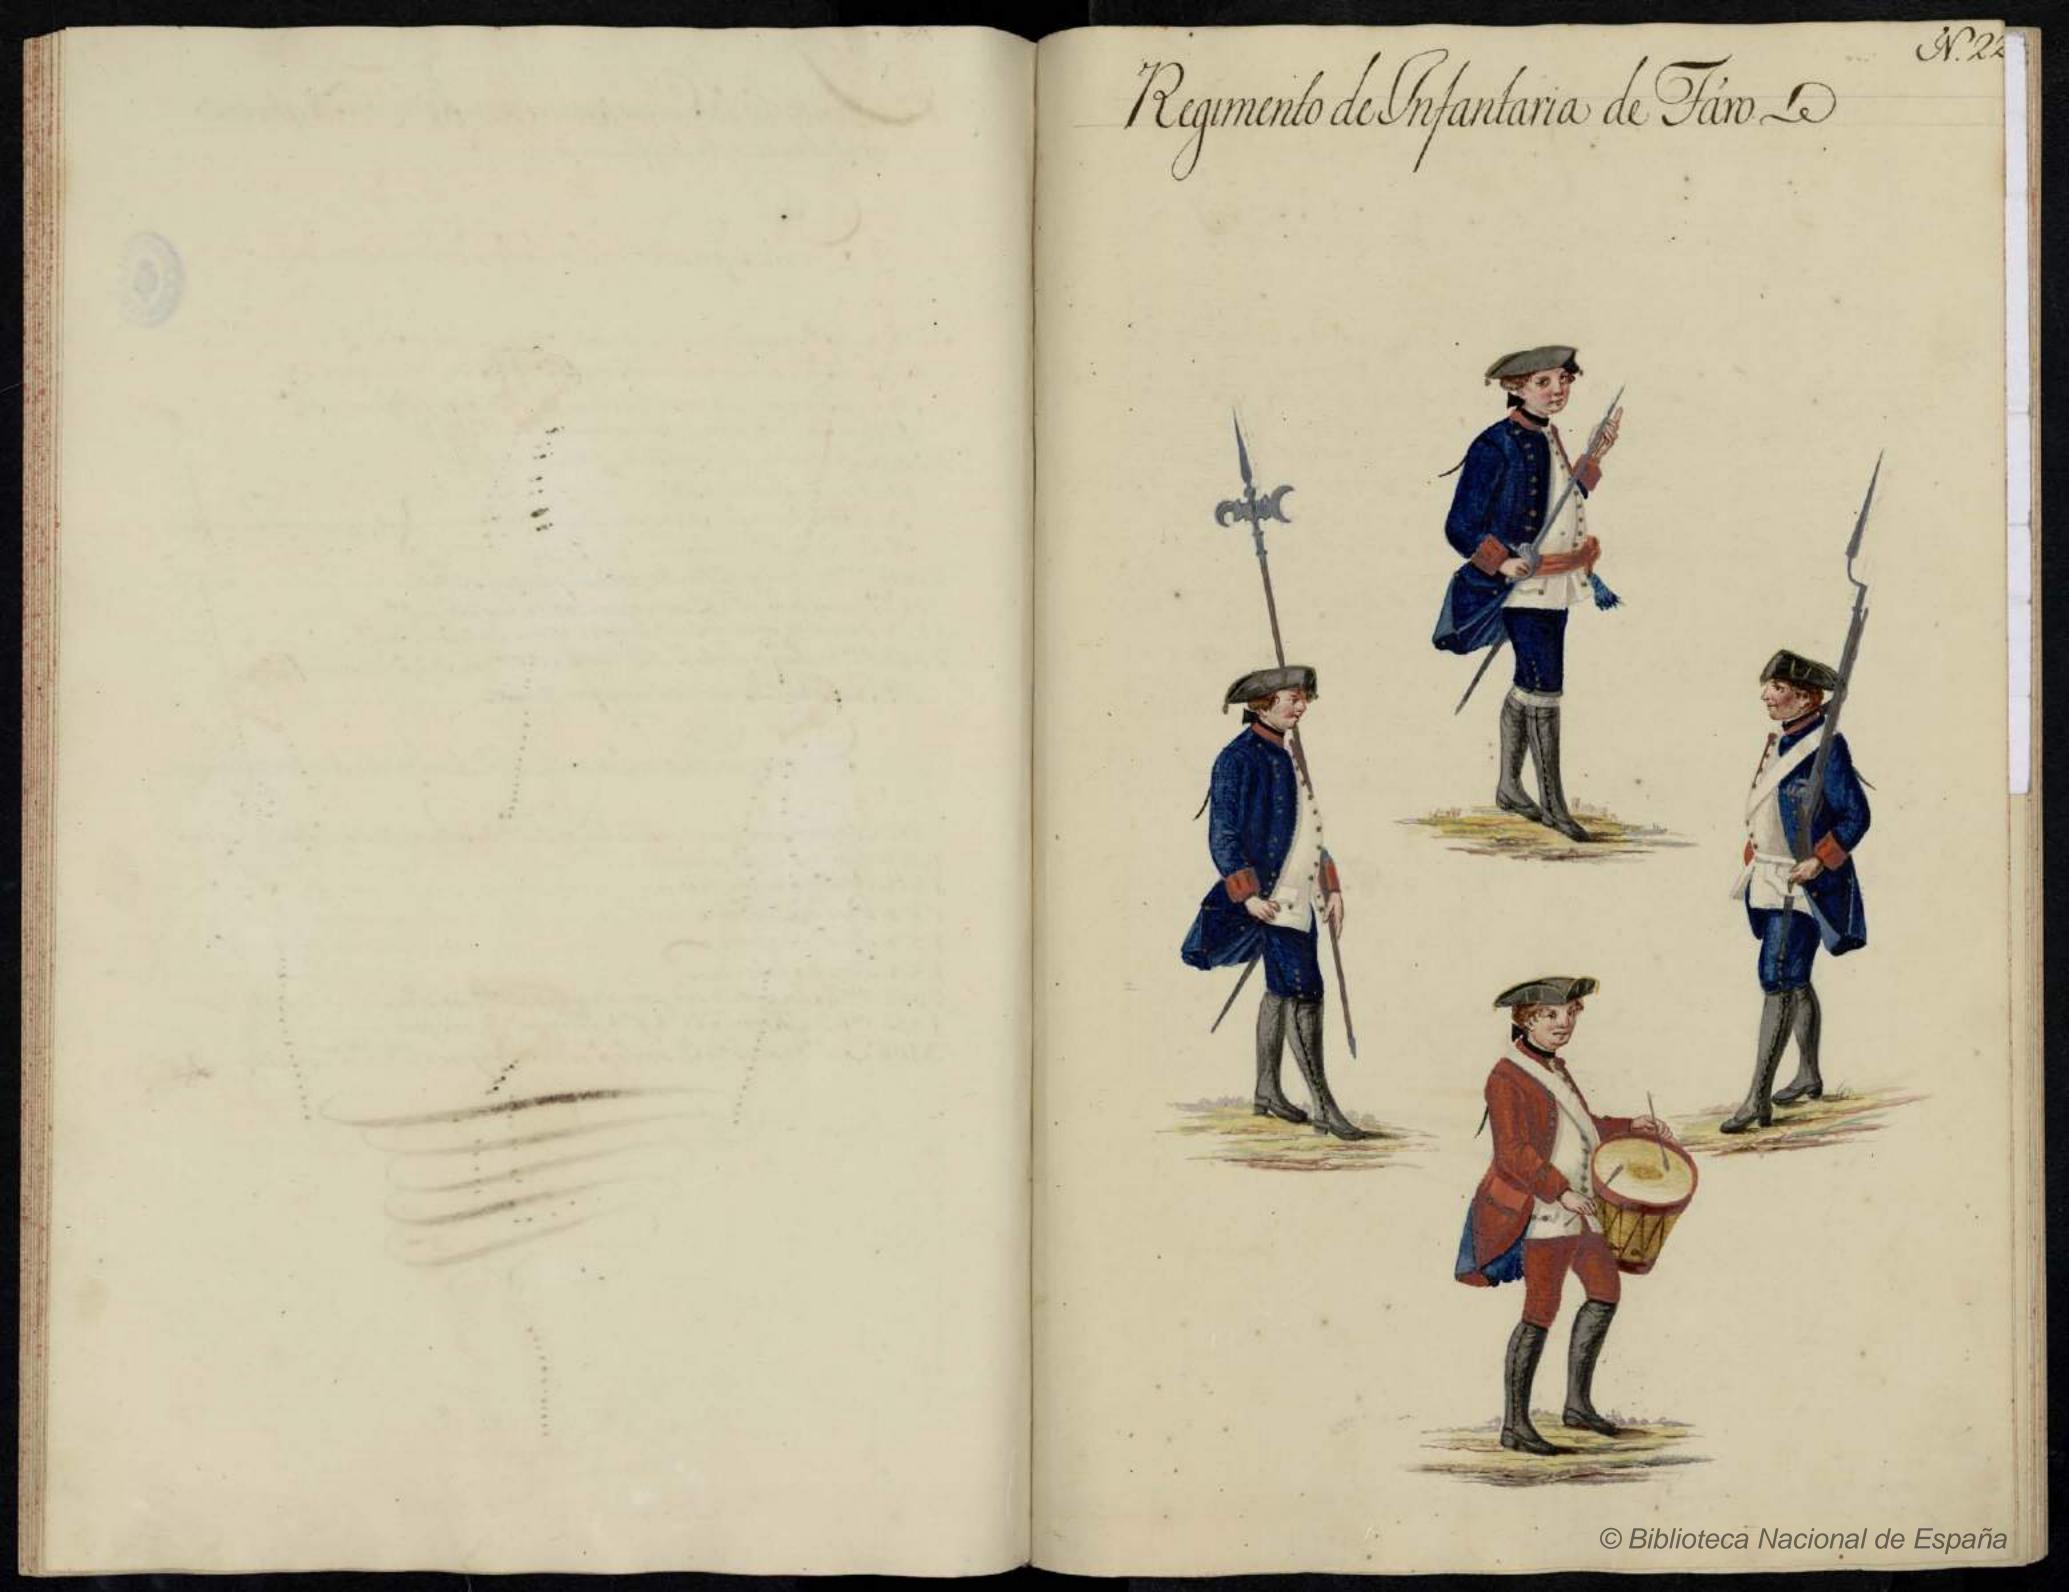

23 Kellacii da Seneros precizes para sefandar Regimento de Infamaria da Praça de Taro Seners que siderem dar dedous em dous annos 2:959% & de Pare and par 772 Carans, Caleris ebandas das & Caranas & BC offer 1:1.58 C. de Pano branco por 172 Verias a 1. C. etc. ---- a 3/8 en yaara acazear cada farbe---2:76 V. V. de Sonhage pona for De 789 restias ilalicia 3:1 " /2 -2367. Decias Scholer Sanipam 789. encanos a 3 due -Soners que sederen dar connealm deridides & her on sus mereans 789 Chapper De Salles amarele Comsteur Sais Cu 526" De Sienprese Belles and Cada Sais 1 578 Cameraddee Pano Se Links ~ ...... 1.578 Pravientes augmatar \_.\_\_\_ 1.578 Surw De Megas \_\_\_\_ 1 378 Parce & Captor -\$ 578 Perci de Jolary Caulis ----2367.1" Se Tita jonta de Saa & Slabello 238 & tada Pran. 2052. " Se Som & 1578 & Se Polaynes 24 cada pár 3052. " Se Bainis Se facis para andrés Polaynes 22 Surviy cada pár L