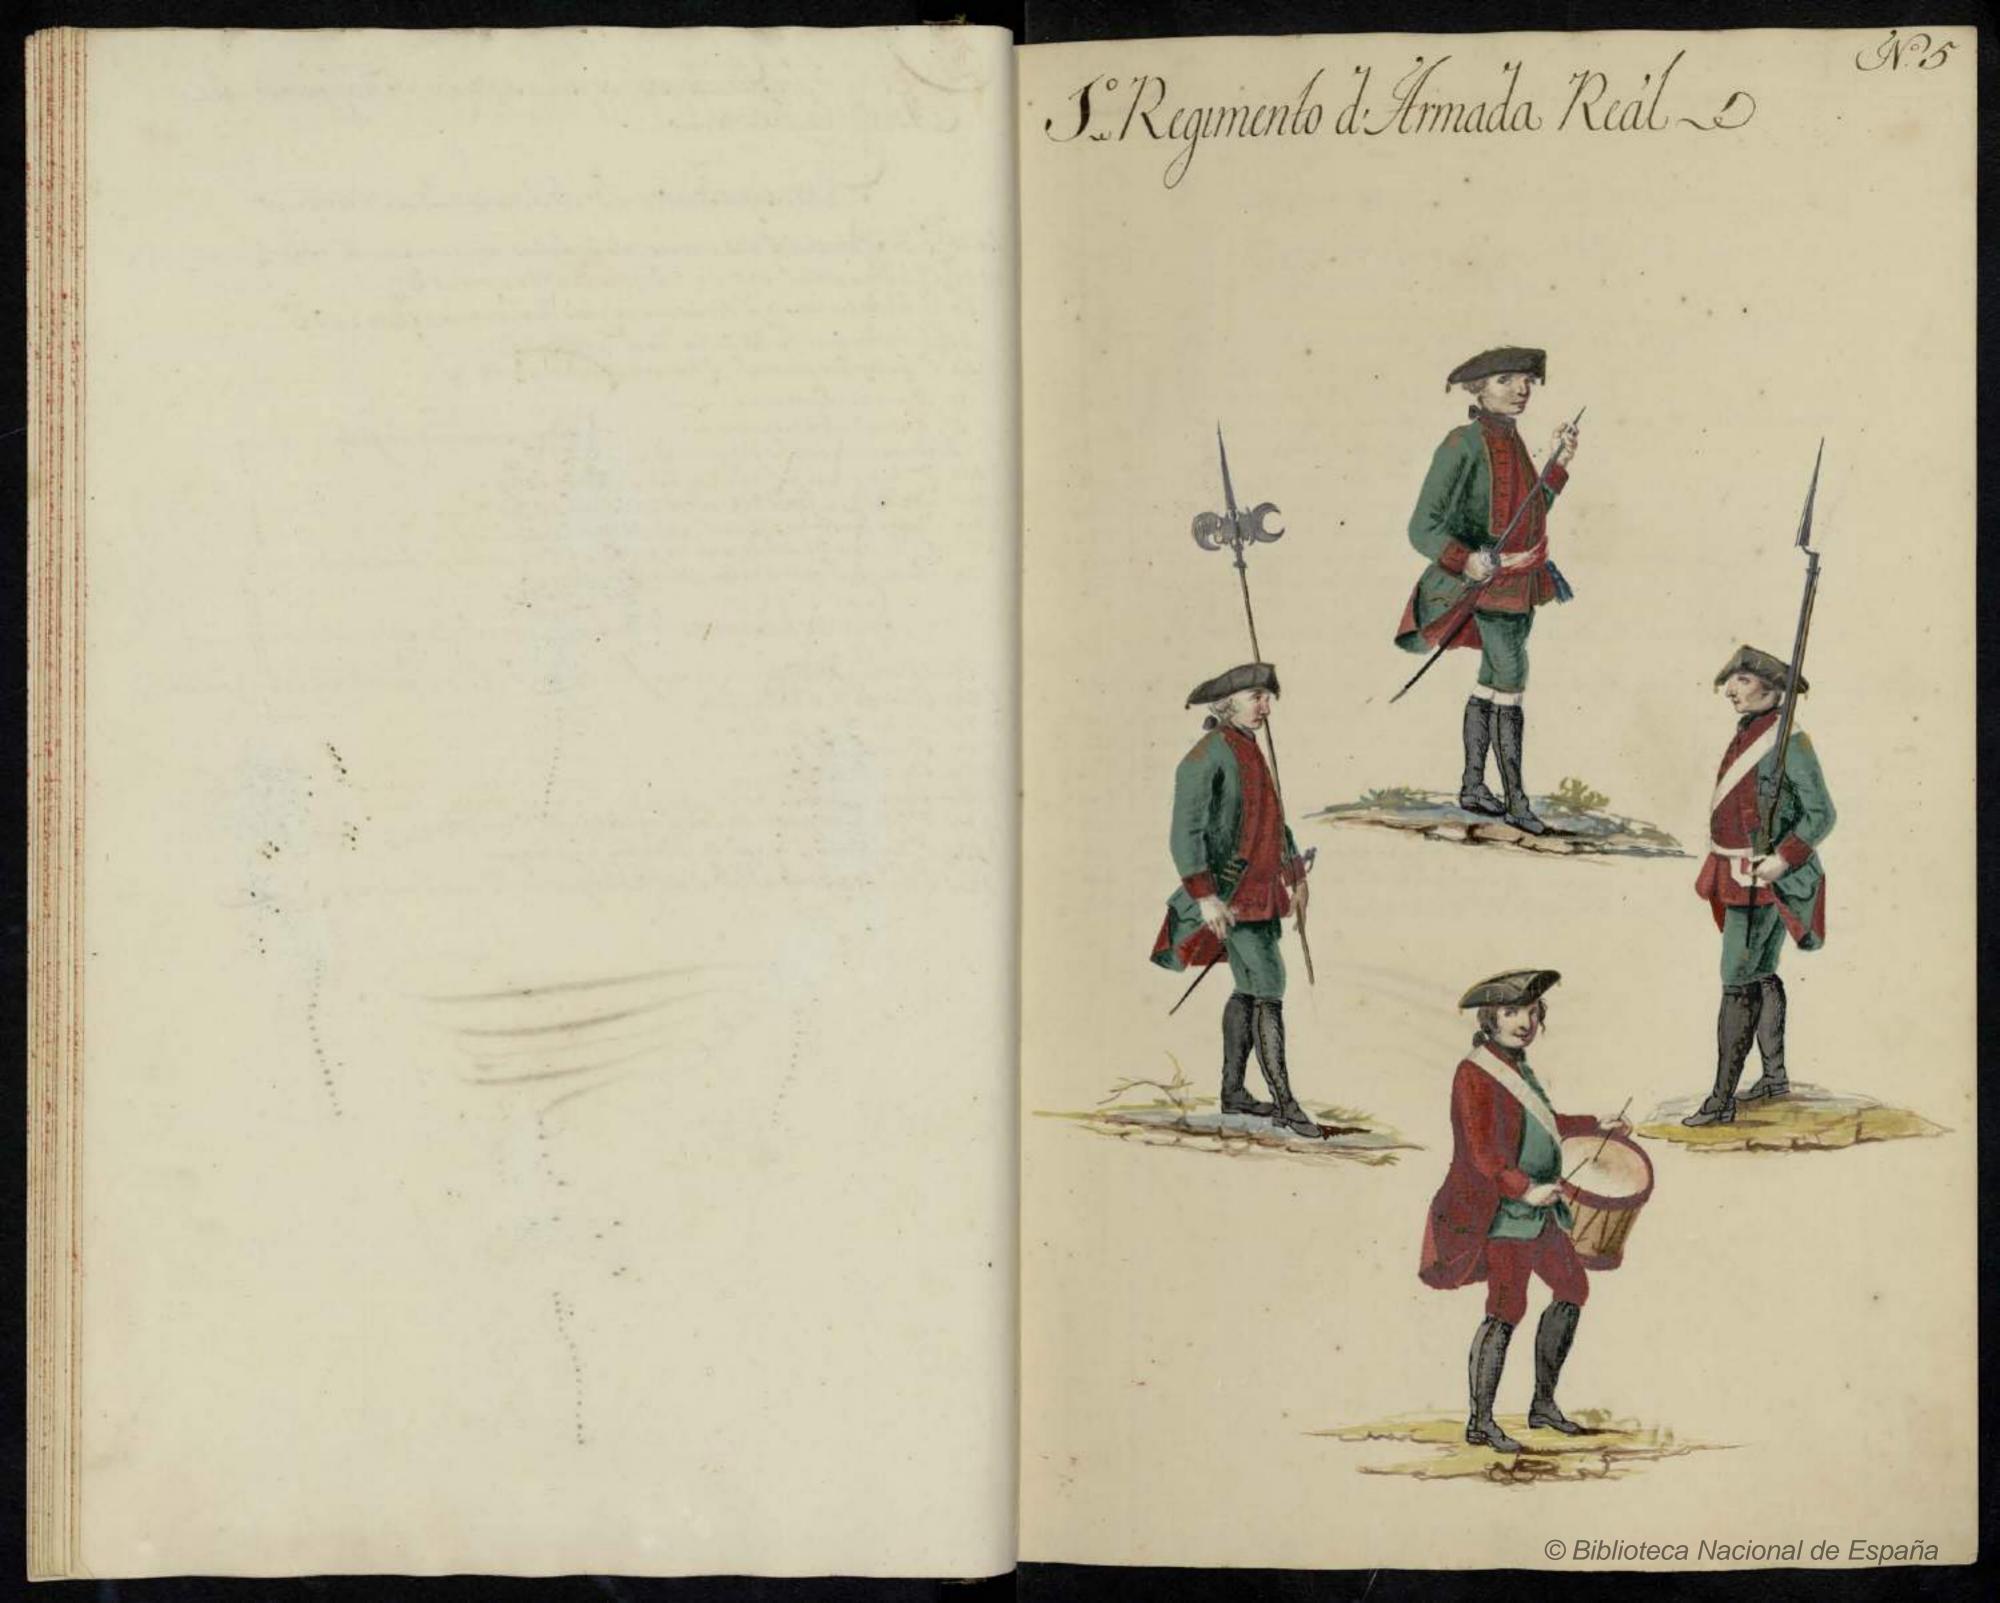

Rehació dos Seners poncizos por sefundar regemento porimei no da Armada Real ..... Seneraques deven dar de dous em dous annos 2.872% de Same verde para 784. Carame e Caliero a 3. 93 -----1:176 . C De Pane encarnado 70 784: Vertias al Ore/2 -----261/2 De Sano envornado para banda o Canhico Gerlas Se 781 Carraines a 1/3 -----68 E de Sano envarnado for 17 Carros c'alieros Sis Samberes e Alfaner a 4 63 ------25% E'de Sano verde 75 17 Mician des d'a 1 C'esp ------3.6024 C. De Jarafina encamada yo for De 801 Cazace a 4. 6242 ----28. Amaria équatores onças étres outames emiga De Linhas encarradas overdes poartes 2:80 3% V. " de Linhajes pros forme De Sol Vestian claline a 3. V c/2 -----1:602. Duvine De bornin De Latio para 801 Patias clalinis a 2. due -2:40 3. Var De Pane de Linka poura 801: Prou a 3 1ª "en a luia pour dou se alieris \_\_\_\_\_\_ Seneros que sederem dar annualme Seredidos De seizern suiz mercez.... 801. Lapu de Sallas amarelo Comseus Sans ou 532 " Se Sito provade Sia poetera 2 cada Logo 1.602. Camerias Se Pane de Links -. 1. 602 Perminhos ougroratas 5.602. Jani dee Merijae .... 1:60 2. Stores de Capatos -----1: 602 Pares de Charles Charlis \_\_\_\_\_ 