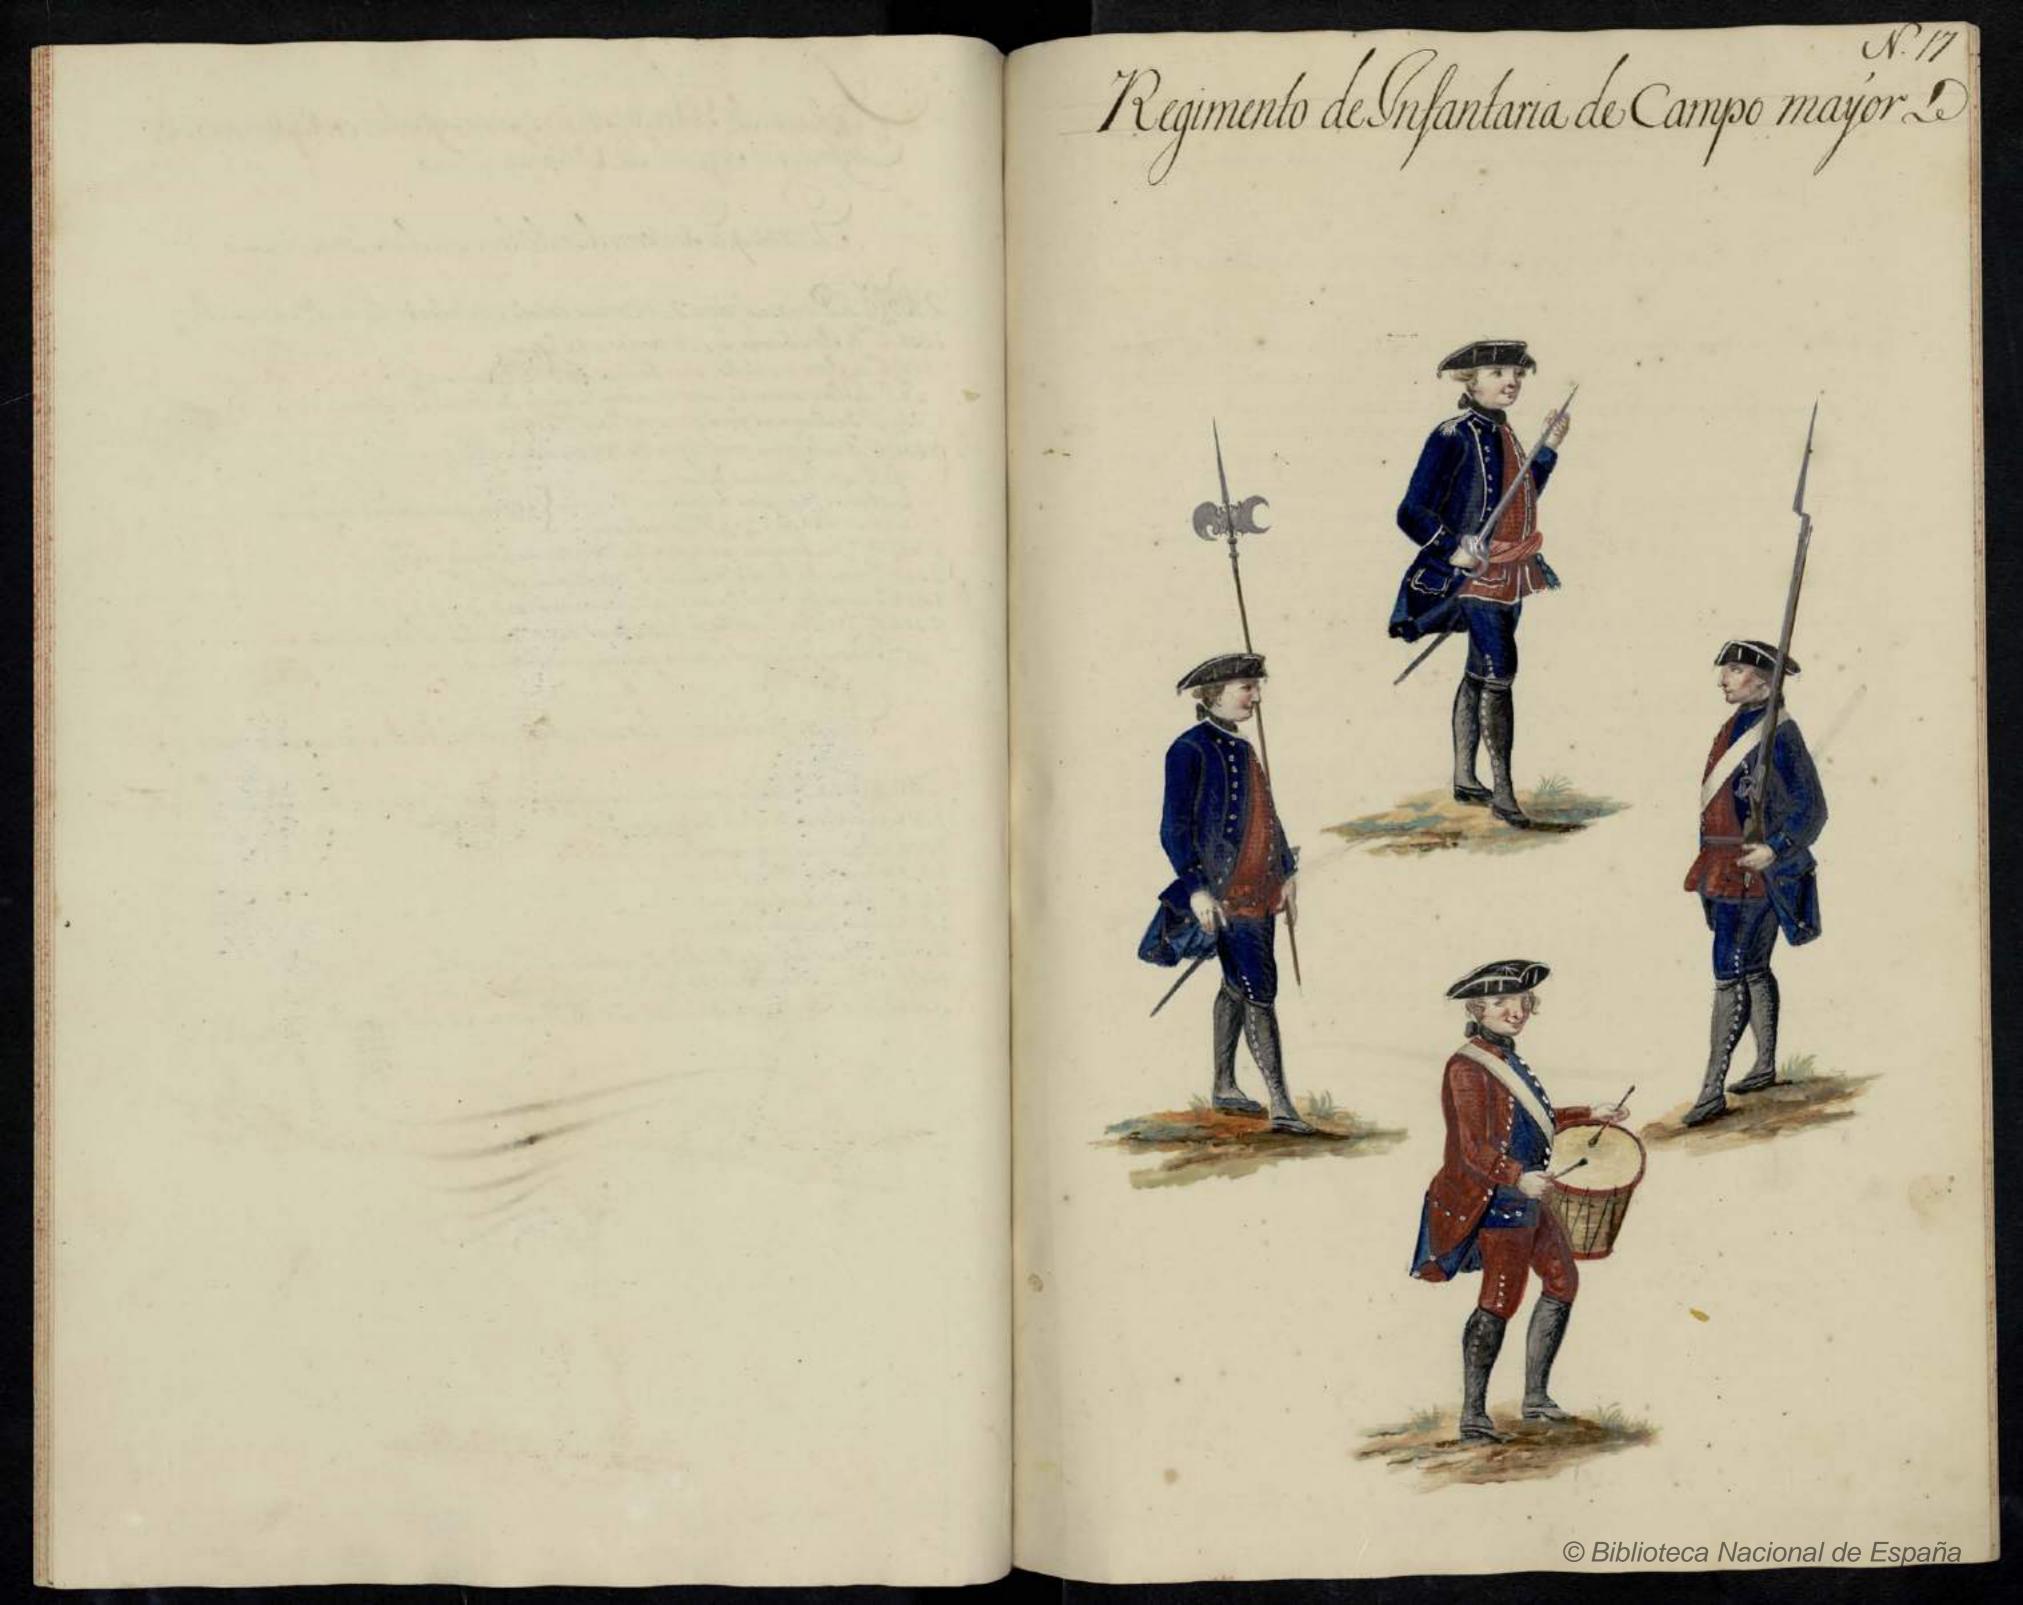

Rellação des Generos zoncizas poara seferdor Degimentos de Infanearia da Praça de Comp: Maijor ..... Seneros que severem dár de daus ern dous annoz~ 3088. C. S. Pone raul 10 112 Caracas, Calue's ebarroas Canhol's elgolas das S. caransa 22 3. 550 / C De Jarafina and po for De 189 Carnens a & G % ---1.578. Duz" De Corris de Costo po 789 vertras cealiers a 2. Juz"-2.367. part Se Pano de Linko 10" 789. Presens a 3: part lada Cui 10" dous calipis -----789. Pentes 10" Simper a Calicia equintear & Cabello -----Seneres que sederem d'àr annualm deridida Desteir em seir mezez~ 789. Cameras De Sallas branus com seur laus Ou 526 ", Se Sichoponta De lie pelles a Z casa days . 1.578. Cameras De Pane de Links \_\_\_\_\_\_ 1.578 Rewinher sugaratas \$378. Pares Deckeyar ~... 1578 Pares De Capatos -4.578. Pares de Solas e Gaures ----2367. Pre la Sita porta De Sha 70" Cabello a 37" cada Prace -5:052. "" 3c Brim 10" 15-18 75" Se Polaynas & 2 cada par 3:156 Duras De Botels De Oblanha 10" areitas Islaynas a Dura cadapar L